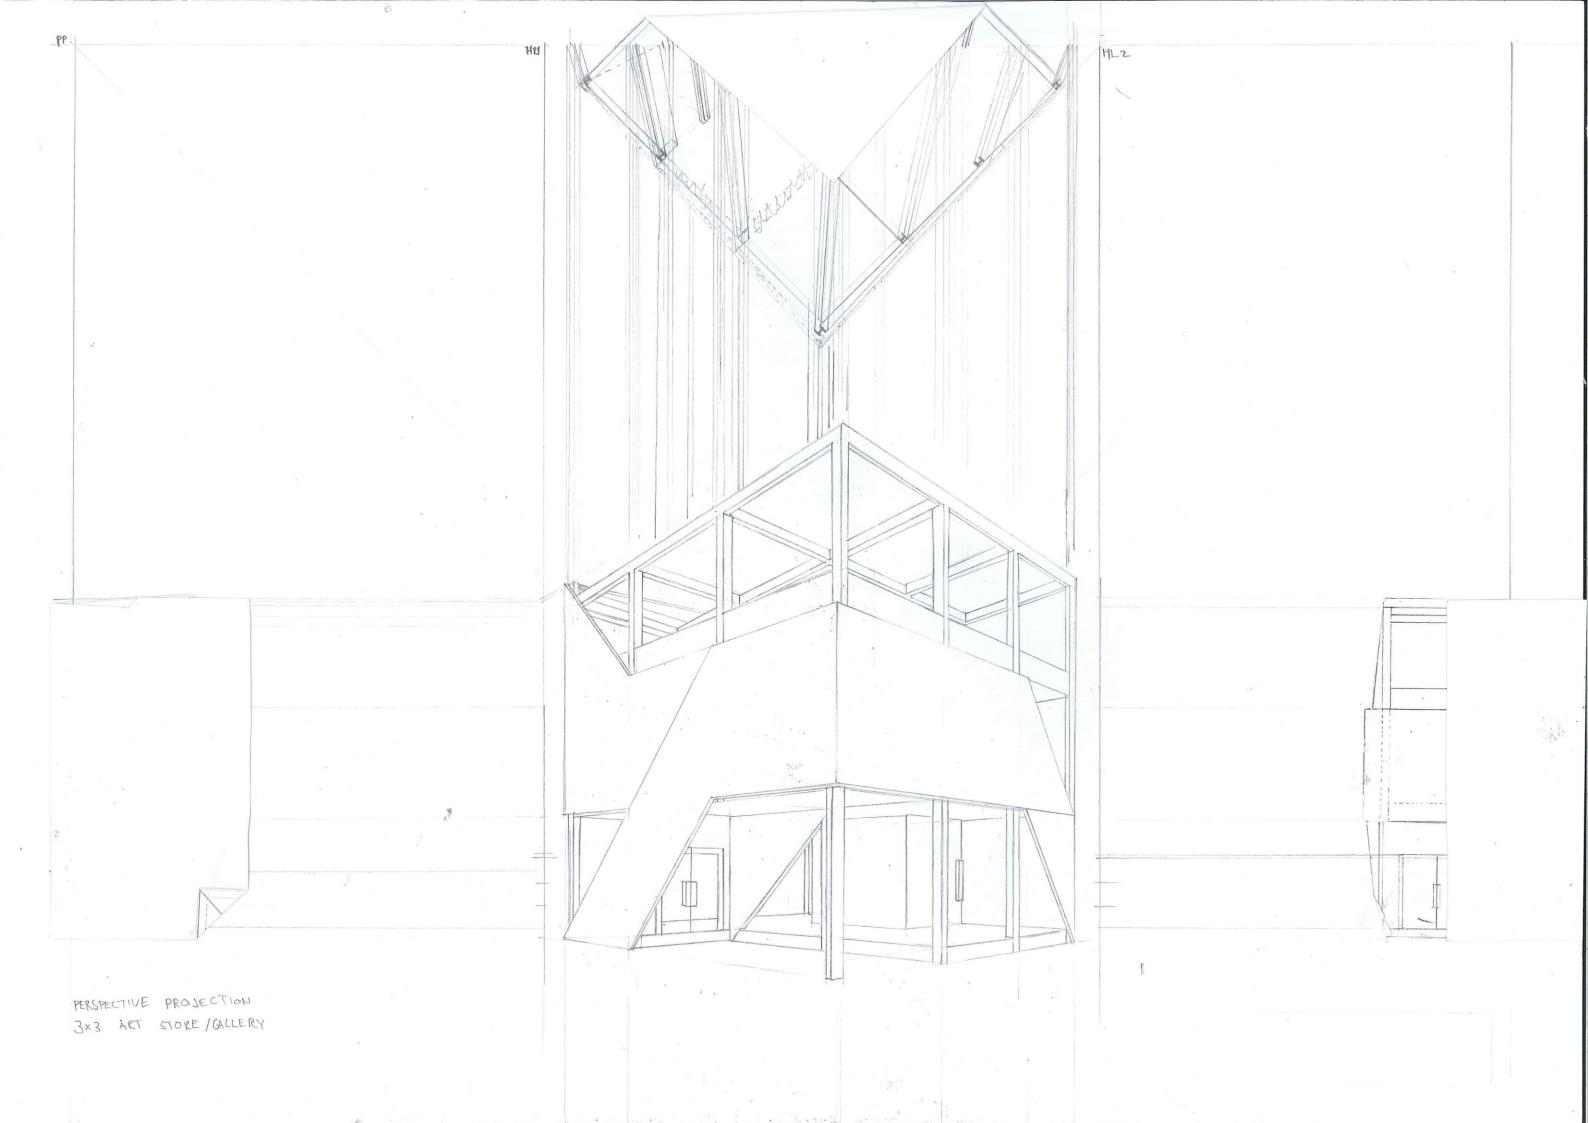

## Exemplar C - Excellence

AS 91339 (2.32): Produce instrumental perspective projection drawings to communicate design ideas (3 credits).

| Achievement with Merit                                                                                | Achievement with Excellence                                                                                                                                                                                                                                 |                                                                                                                                                                                                                                                                                                                                                                                                 |
|-------------------------------------------------------------------------------------------------------|-------------------------------------------------------------------------------------------------------------------------------------------------------------------------------------------------------------------------------------------------------------|-------------------------------------------------------------------------------------------------------------------------------------------------------------------------------------------------------------------------------------------------------------------------------------------------------------------------------------------------------------------------------------------------|
| Produce instrumental perspective projection drawings to <b>clearly</b> communicate design ideas.      | Produce instrumental perspective projection drawings to effectively communicate design ideas.                                                                                                                                                               |                                                                                                                                                                                                                                                                                                                                                                                                 |
|                                                                                                       |                                                                                                                                                                                                                                                             | Overall level of                                                                                                                                                                                                                                                                                                                                                                                |
| Uses perspective projection drawing techniques to <b>skilfully</b> show complex visual communication. | Demonstrate an ability to select a viewpoint that enables complex visual information of the design to be <b>effectively</b> communicated.                                                                                                                   | attainment<br>for<br>91339                                                                                                                                                                                                                                                                                                                                                                      |
| The instrumental perspective drawing <b>clearly</b> shows <b>detail</b> of the design features.       | The instrumental perspective drawing <b>effectively</b> shows detail of the design features.                                                                                                                                                                |                                                                                                                                                                                                                                                                                                                                                                                                 |
|                                                                                                       | Produce instrumental perspective projection drawings to clearly communicate design ideas.  Uses perspective projection drawing techniques to skilfully show complex visual communication.  The instrumental perspective drawing clearly shows detail of the | Produce instrumental perspective projection drawings to clearly communicate design ideas.  Uses perspective projection drawing techniques to skilfully show complex visual communication.  Demonstrate an ability to select a viewpoint that enables complex visual information of the design to be effectively communicated.  The instrumental perspective drawing clearly shows detail of the |

## Comments

Perspective principles have been applied correctly and the drawing shows complex visual information.

The view point is well selected as the visual information about the design is communicated effectively.

Complex detail is shown despite some minor accuracy issues.