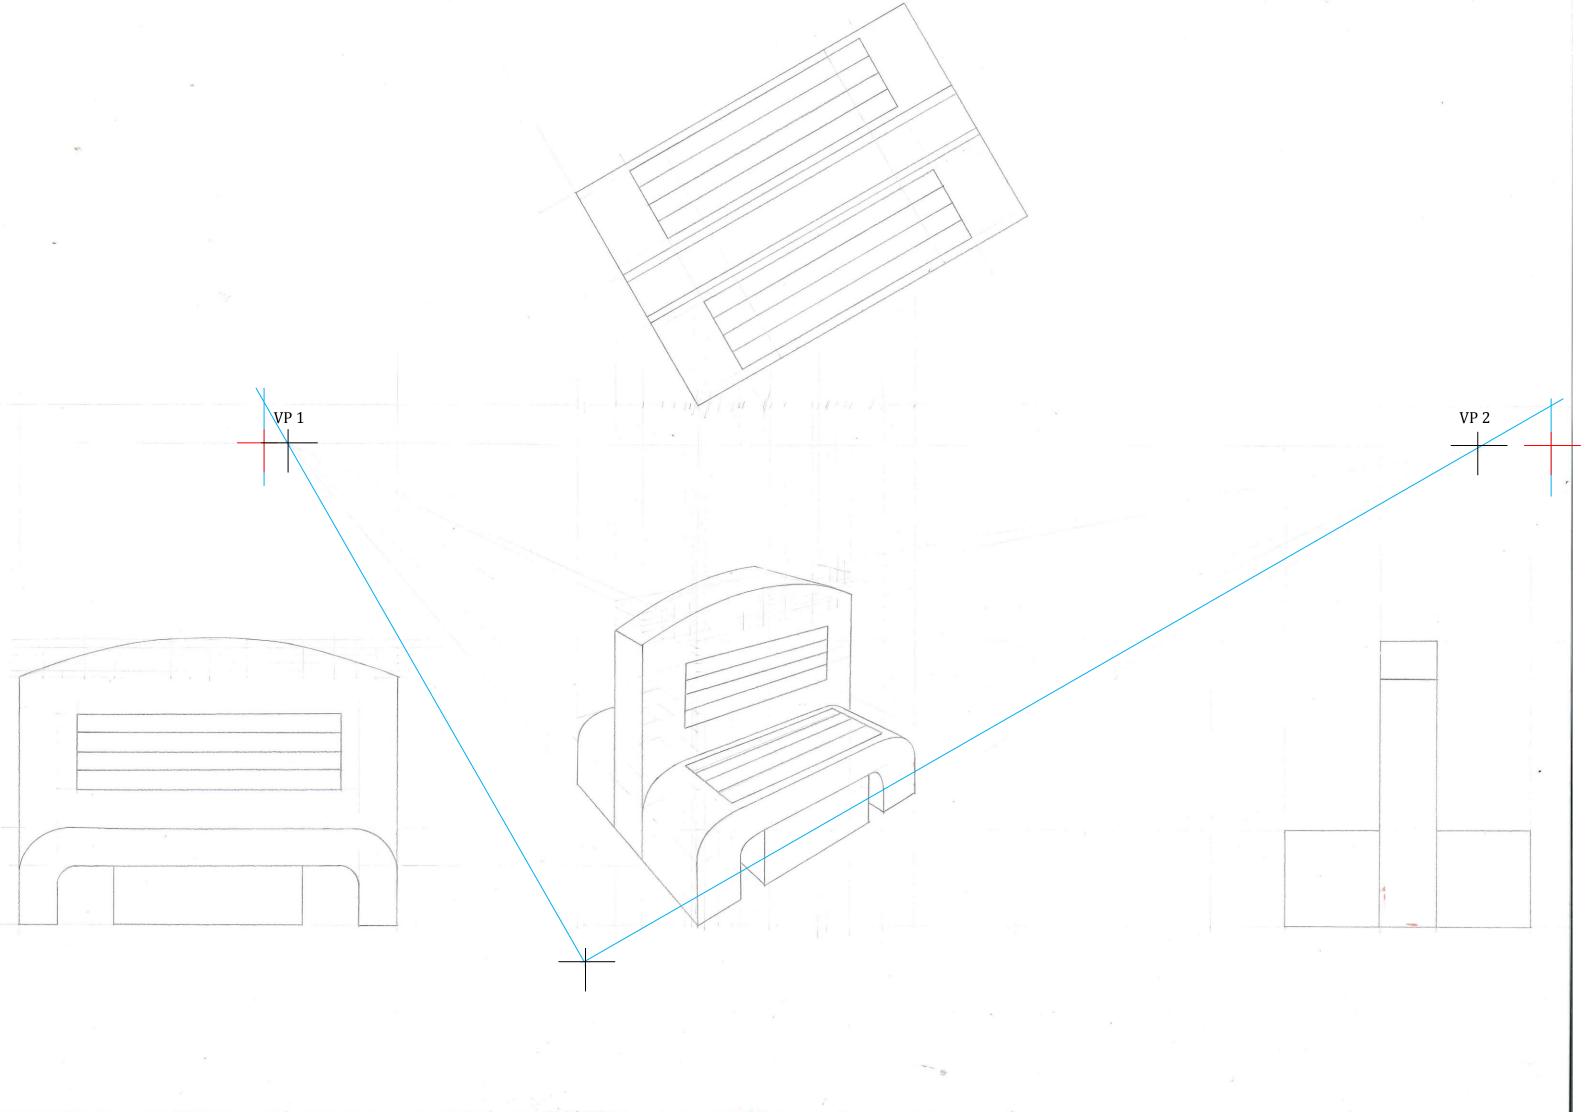

## COMMENTS:

The setting up of the VP's has not been accurately projected and therefore the perspective principles have not been applied correctly, preventing this drawing from achieving at a higher level.

Although there is not a high level of detailing shown, there is complexity in the shape and form. The curve on the top has been plotted with some skill. The perspective has been well presented but the perspective principles have not been applied correctly.