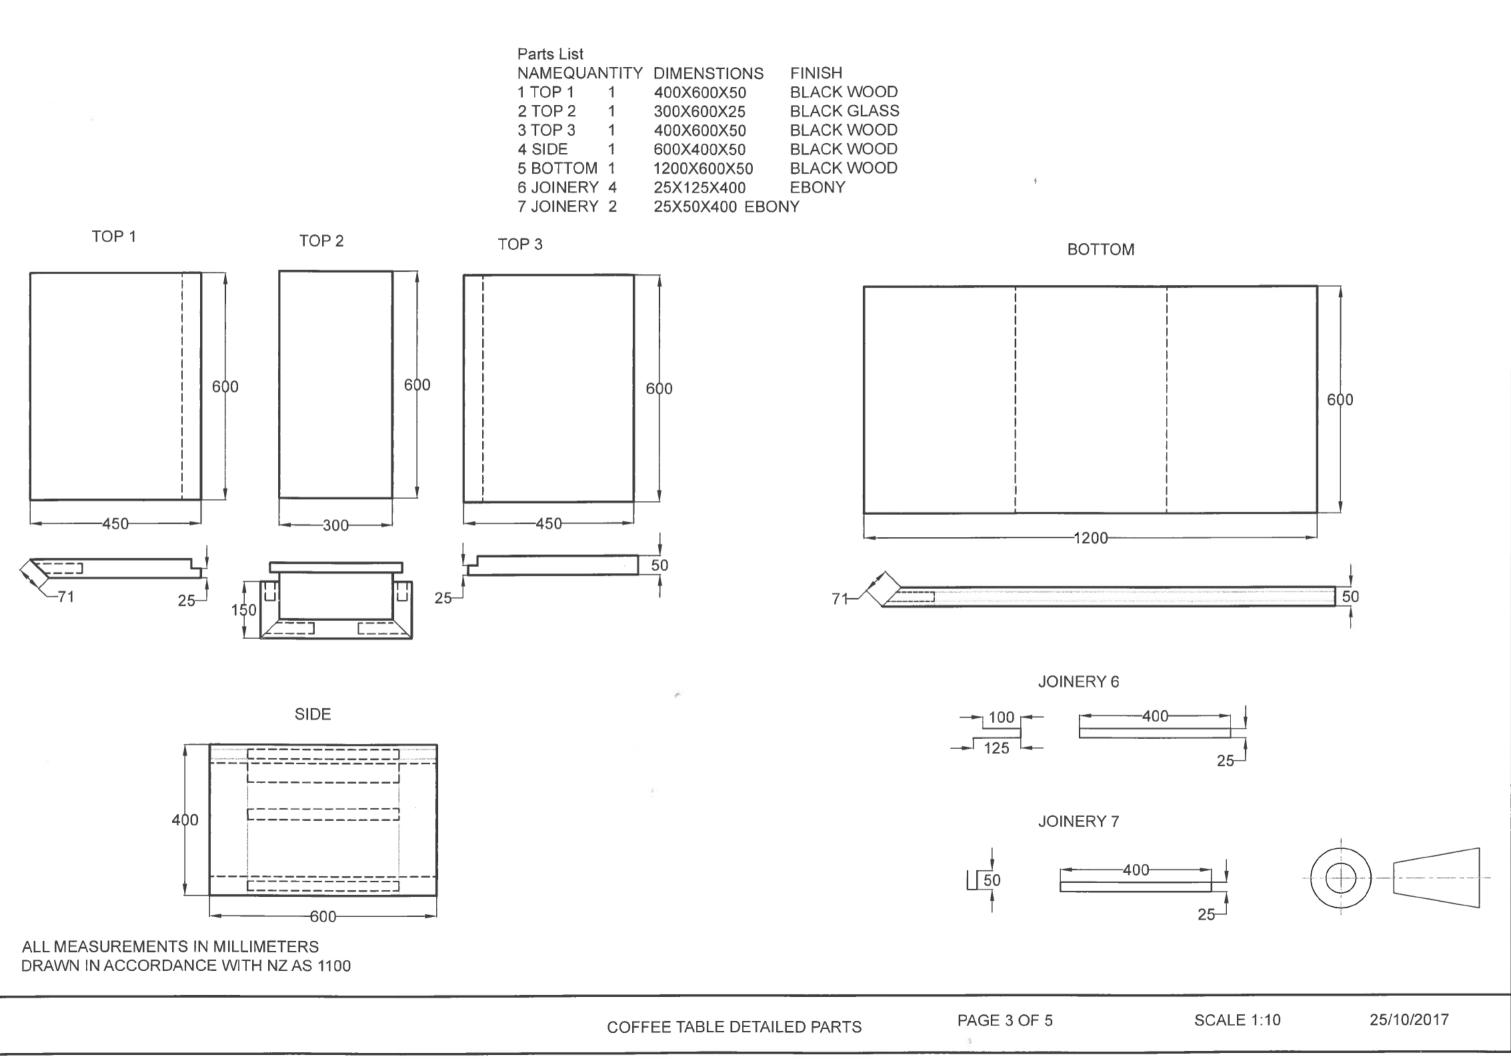

Parts List NAME QUANTITY DIMENSIONS FINISH BLACK WOOD 1 TOP #1 1 400X600X50 300X600X25 BLACK GLASS 2 TOP# 2 1 400X600X50 BLACK WOOD 3 TOP #3 1 BLACK WOOD 4 SIDE 1 600X400X50 BLACK WOOD 5 BOTTOM 1 1200X600X50 EBONY 6 JOINERY 4 25X125X400 7 JOINERY 2 25X50X400 EBONY

## ALL MEASUREMENTS IN MILLIMETERS DRAWN IN ACCORDANCE WITH NZ AS 1100

SECTION DRAWING

SCALE 1:10

25/10/2017

## **Exemplar for Excellence**

This submission communicates three correctly aligned views, including hidden detail which communicates some information not visible in the main outline. The second page shows a sectional view, and the third sheet, additional component information.