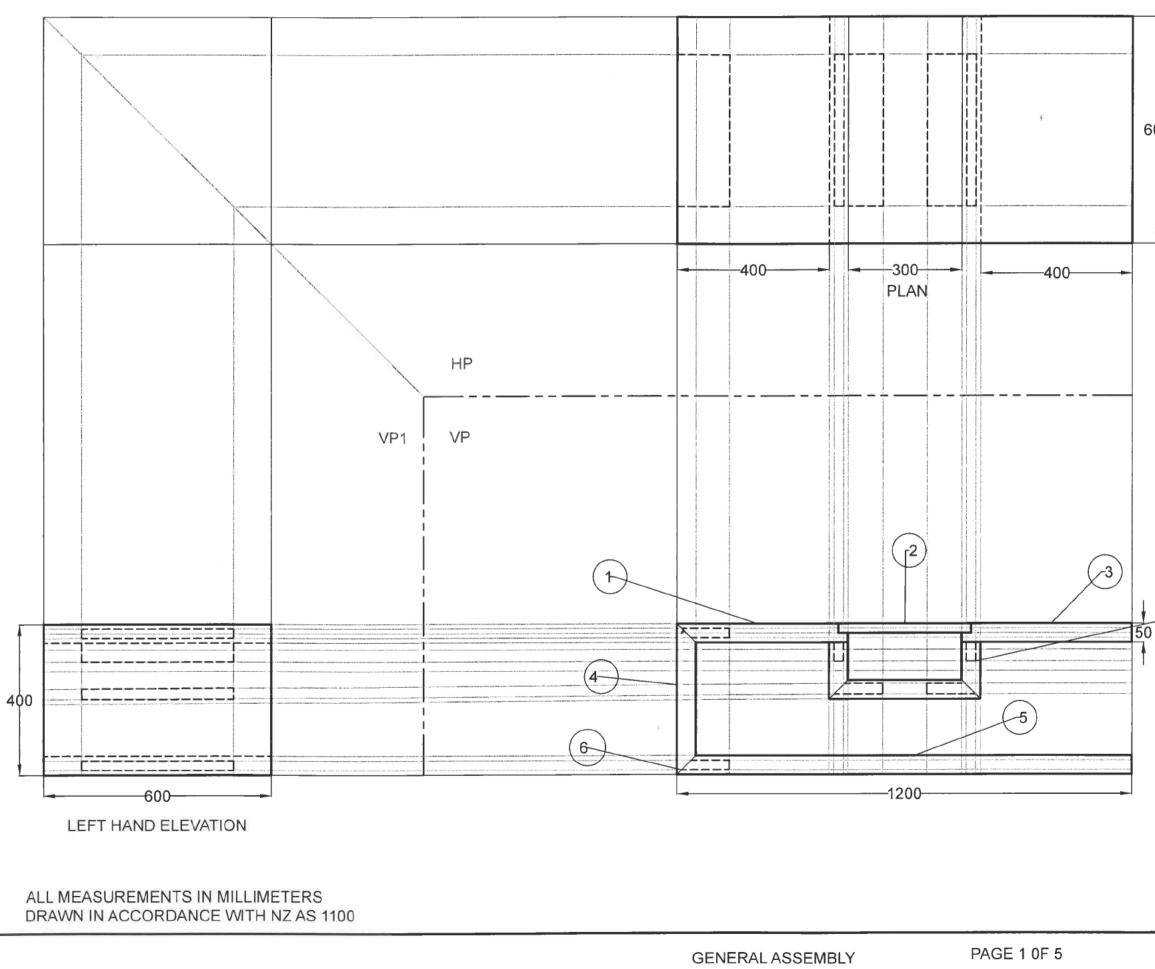

## ALL MEASUREMENTS IN MILLIMETERS DRAWN IN ACCORDANCE WITH NZ AS 1100

SECTION DRAWING

SCALE 1:10

25/10/2017

## **Exemplar for Excellence**

This submission communicates three correctly aligned views, including hidden detail which communicates some information not visible in the main outline. The second page shows a sectional view, and the third sheet, additional component information.

Software used to construct this drawing has had line types and weights correctly set.

Conventions, such as the labelling of views and reference lines, the use of key line types and dimensioning have been applied.

The indicated scale has been verified by dimensions.