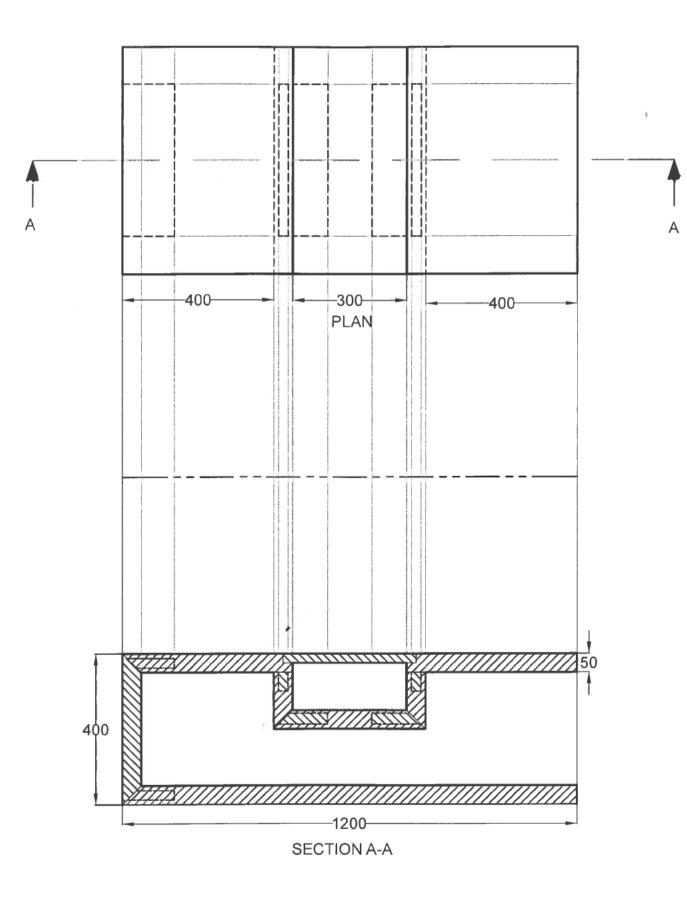

## ALL MEASUREMENTS IN MILLIMETERS DRAWN IN ACCORDANCE WITH NZ AS 1100

SECTION DRAWING

SCALE 1:10

25/10/2017

## **Exemplar for Excellence**

This submission communicates three correctly aligned views, including hidden detail which communicates some information not visible in the main outline. The second page shows a sectional view, and the third sheet, additional component information.

Software used to construct this drawing has had line types and weights correctly set.

Conventions, such as the labelling of views and reference lines, the use of key line types and dimensioning have been applied.

The indicated scale has been verified by dimensions.