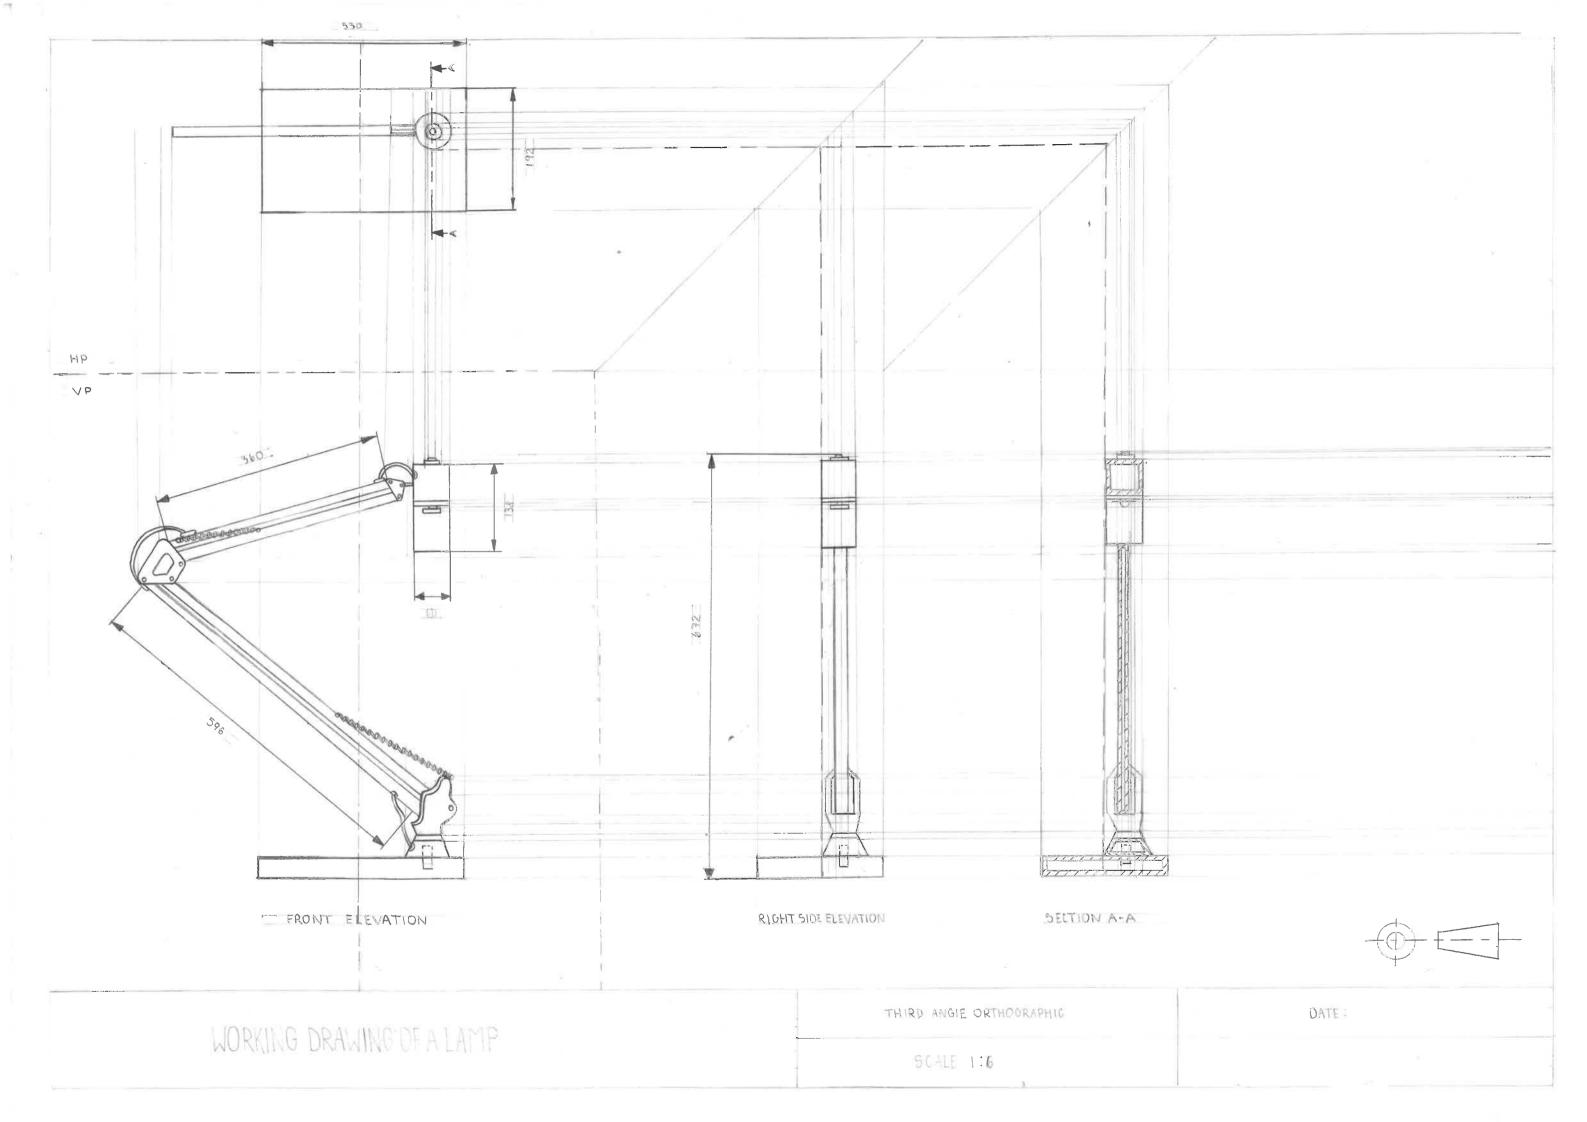

## **Exemplar for Merit**

This submission communicates four correctly aligned views, including a sectional view which communicates some information not visible in the main outline.

Conventions, such as the labelling of views and reference lines, the use of key line types and dimensioning have been applied.

The indicated scale has been verified by dimensions.

This submission could have been strengthened by geometric construction of elements that have been freehand drawn and consistent quality of linework.