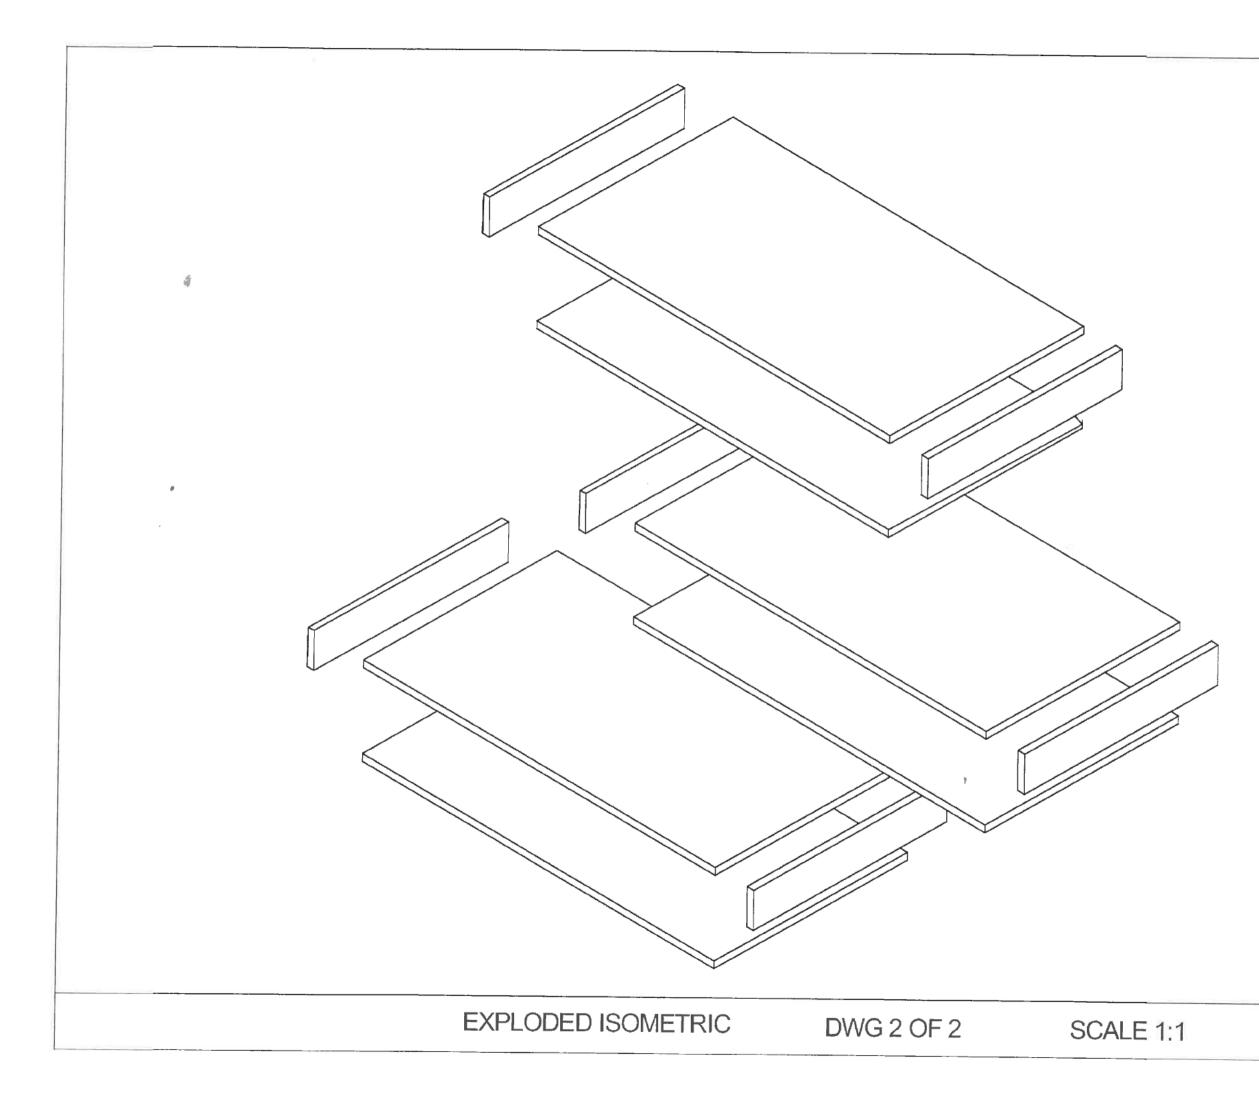

## **Exemplar for Achievement**

This submission communicates an isometric view of a coffee table.

Software used to construct this drawing has had appropriate construction axes and line weight set.

The second sheet shows an exploded view of the table, from the same viewpoint. This does not communicate substantially more information that the original drawing.

This submission could have been strengthened by using an alternative viewpoint for the second drawing and / or showing additional construction or assembly information.