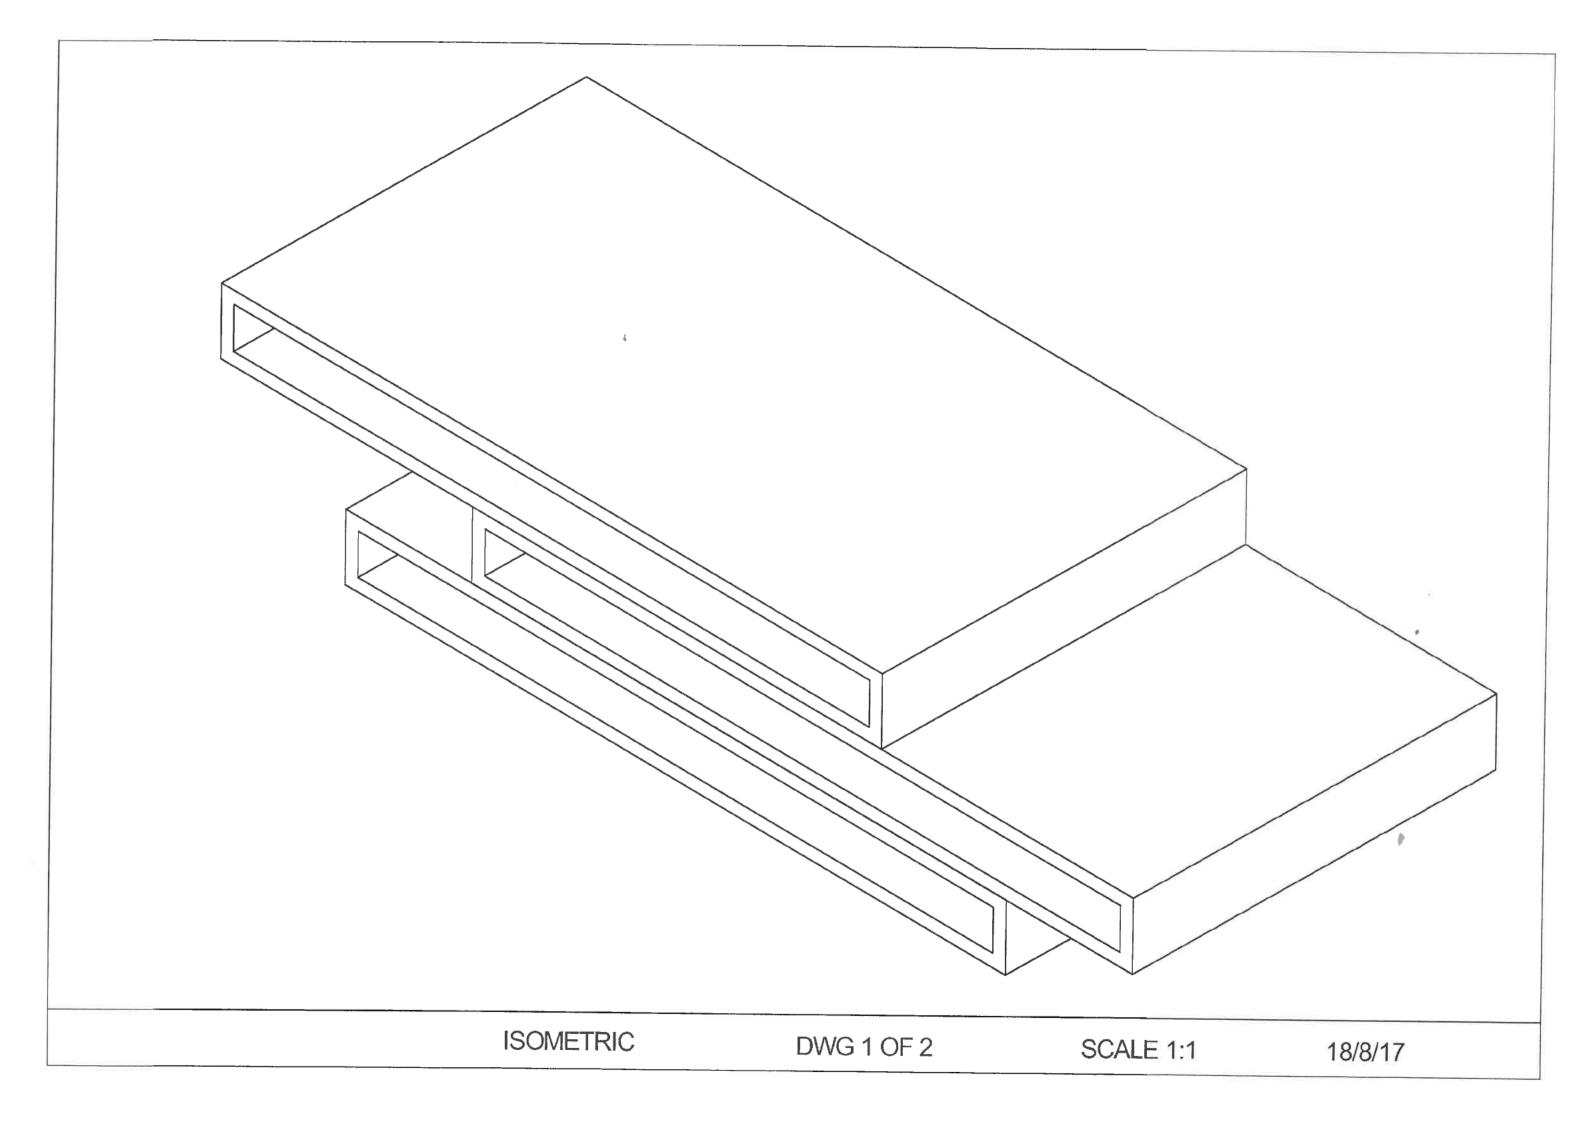

## **Exemplar for Achievement**

This submission communicates an isometric view of a coffee table.

Software used to construct this drawing has had appropriate construction axes and line weight set.

The second sheet shows an exploded view of the table, from the same viewpoint. This does not communicate substantially more information that the original drawing.