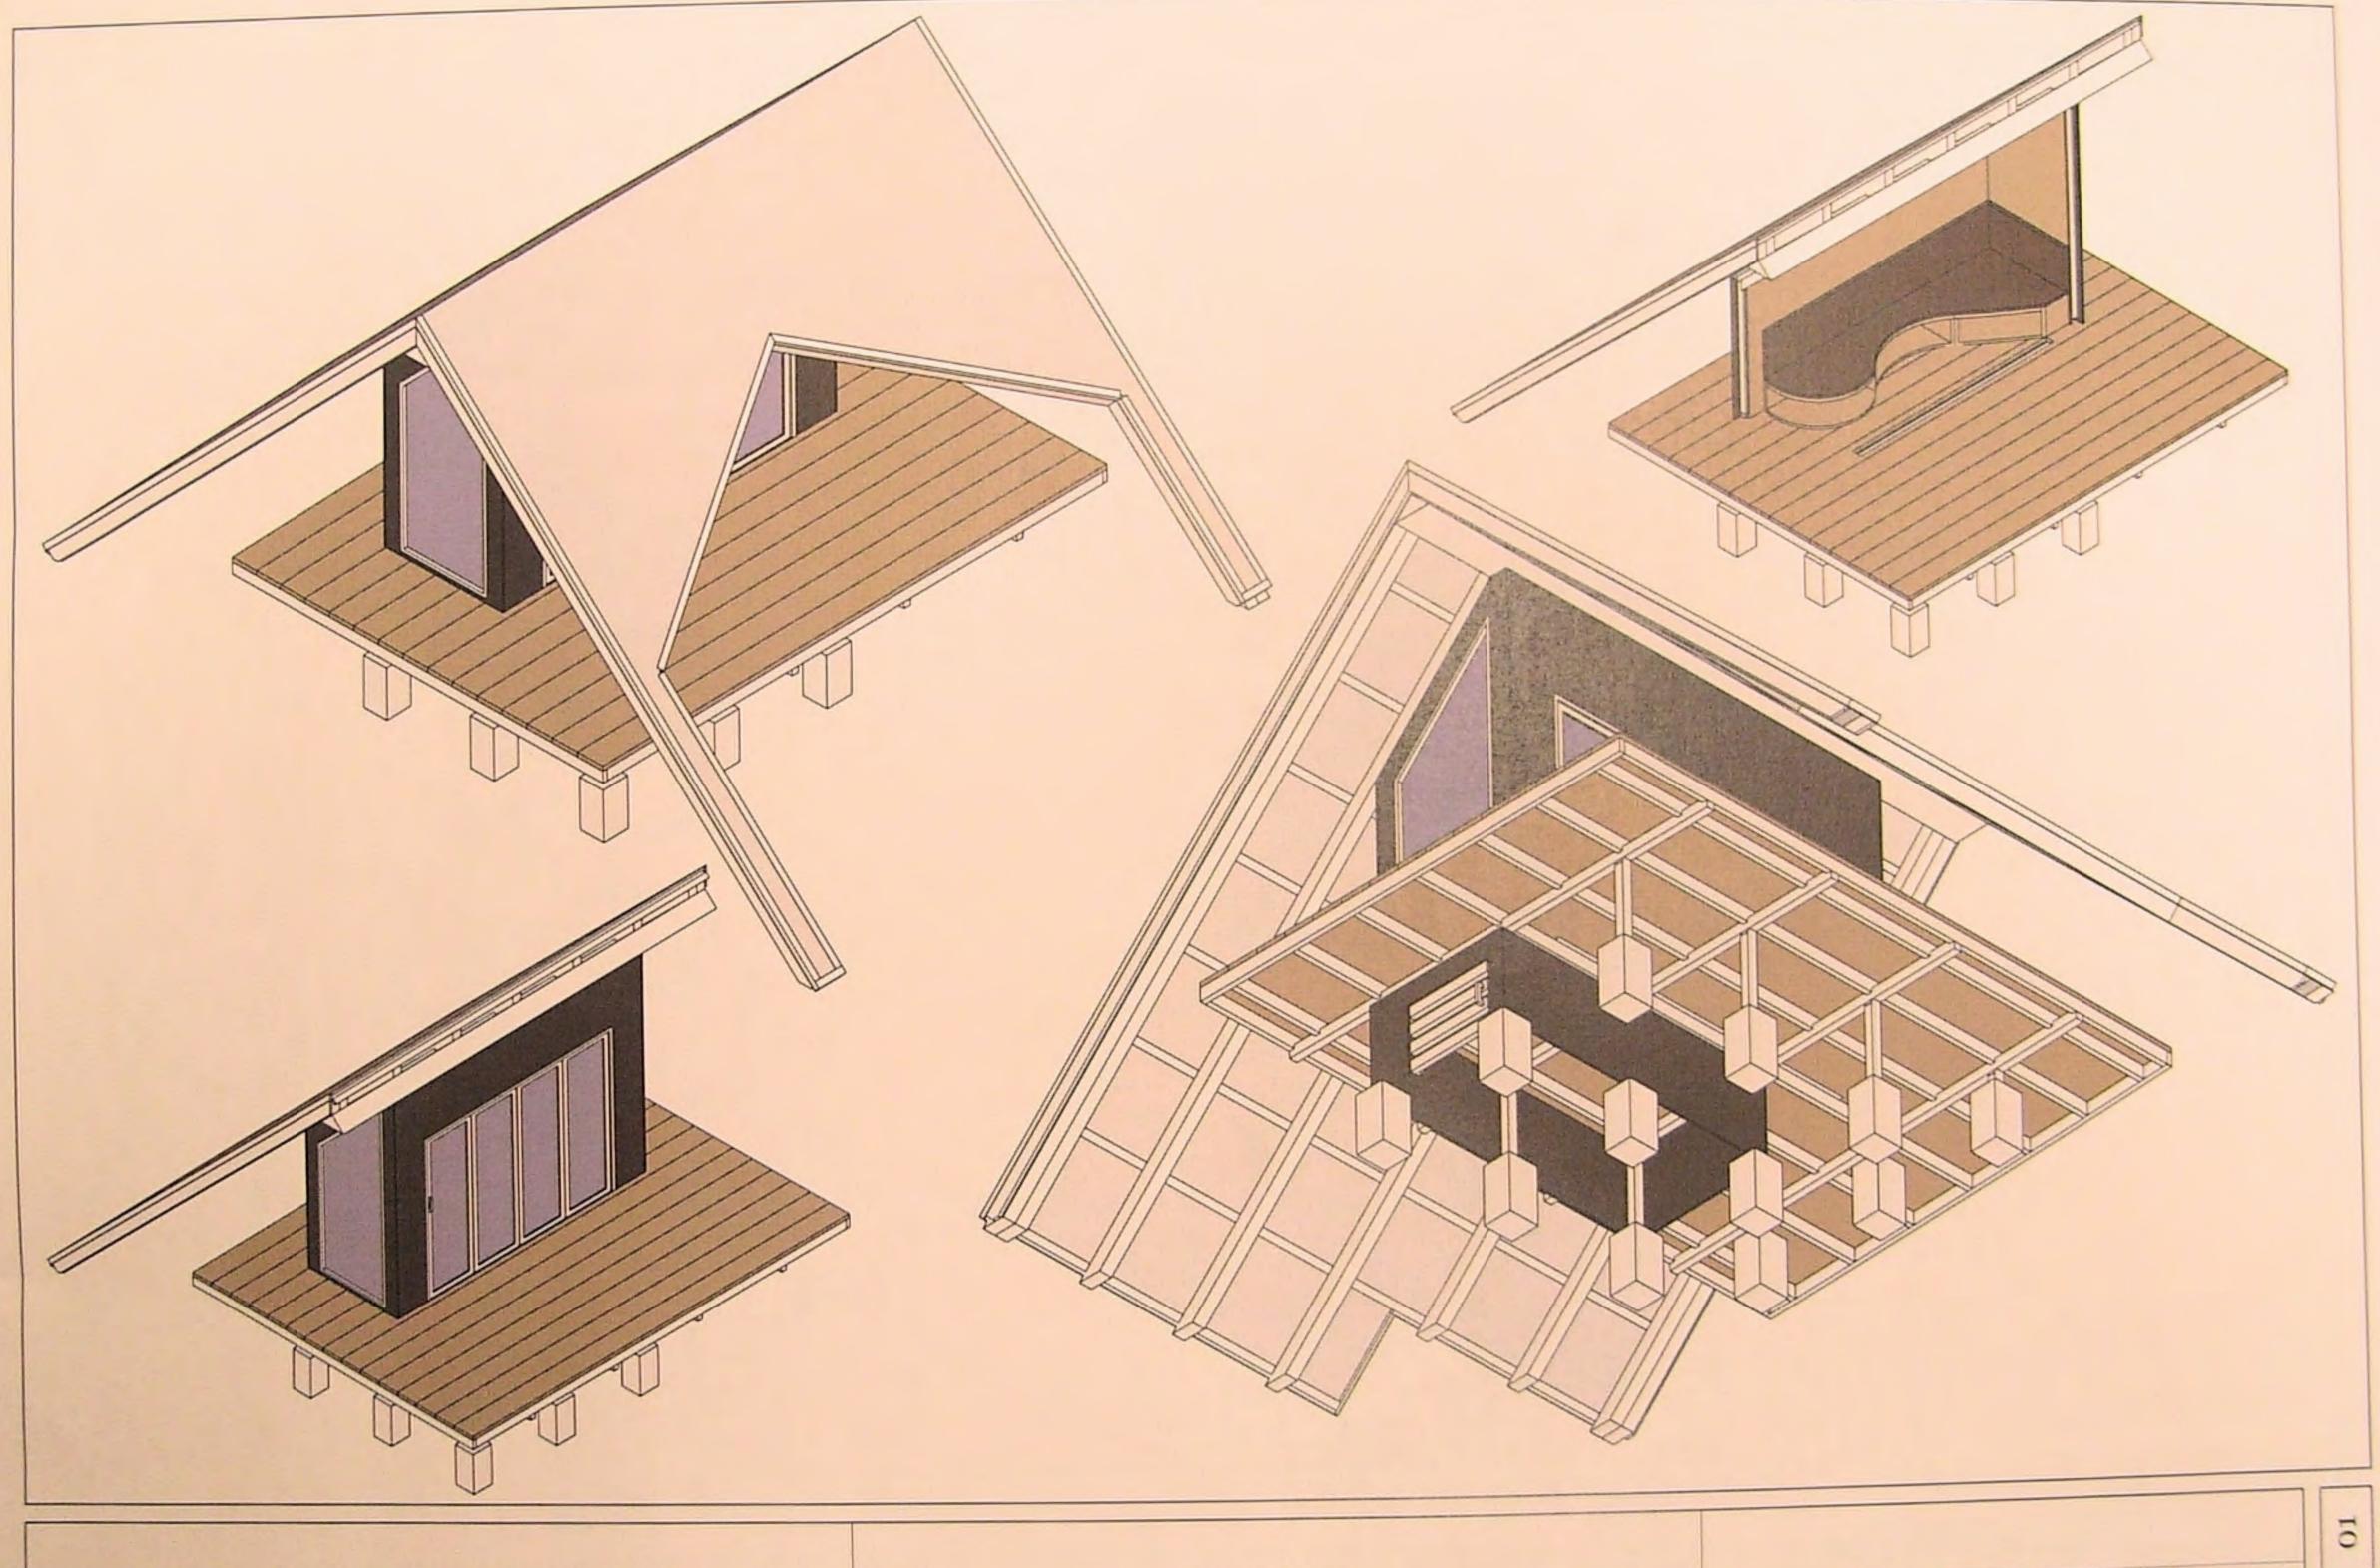

ISOMETRIC VIEWS OF UNCONSENTED BACKYARD BUILDING

FRAMING ISOMETIRC VIEWS

SCALE: NO SCALE

ISOMETRIC VIEWS OF UNCONSENTED BACKYARD BUILDING

ISOMETRIC VIEWS

SCALE: NO SCALE

ISOMETRIC VIEWS OF UNCONSENTED BACKYARD BUILDING

## **Exemplar for Excellence**

This submission clearly communicates complex construction details through appropriate choice of line weight and selection of viewpoint.

Multiple viewpoints and cut-away views clearly show the relationship of building components.