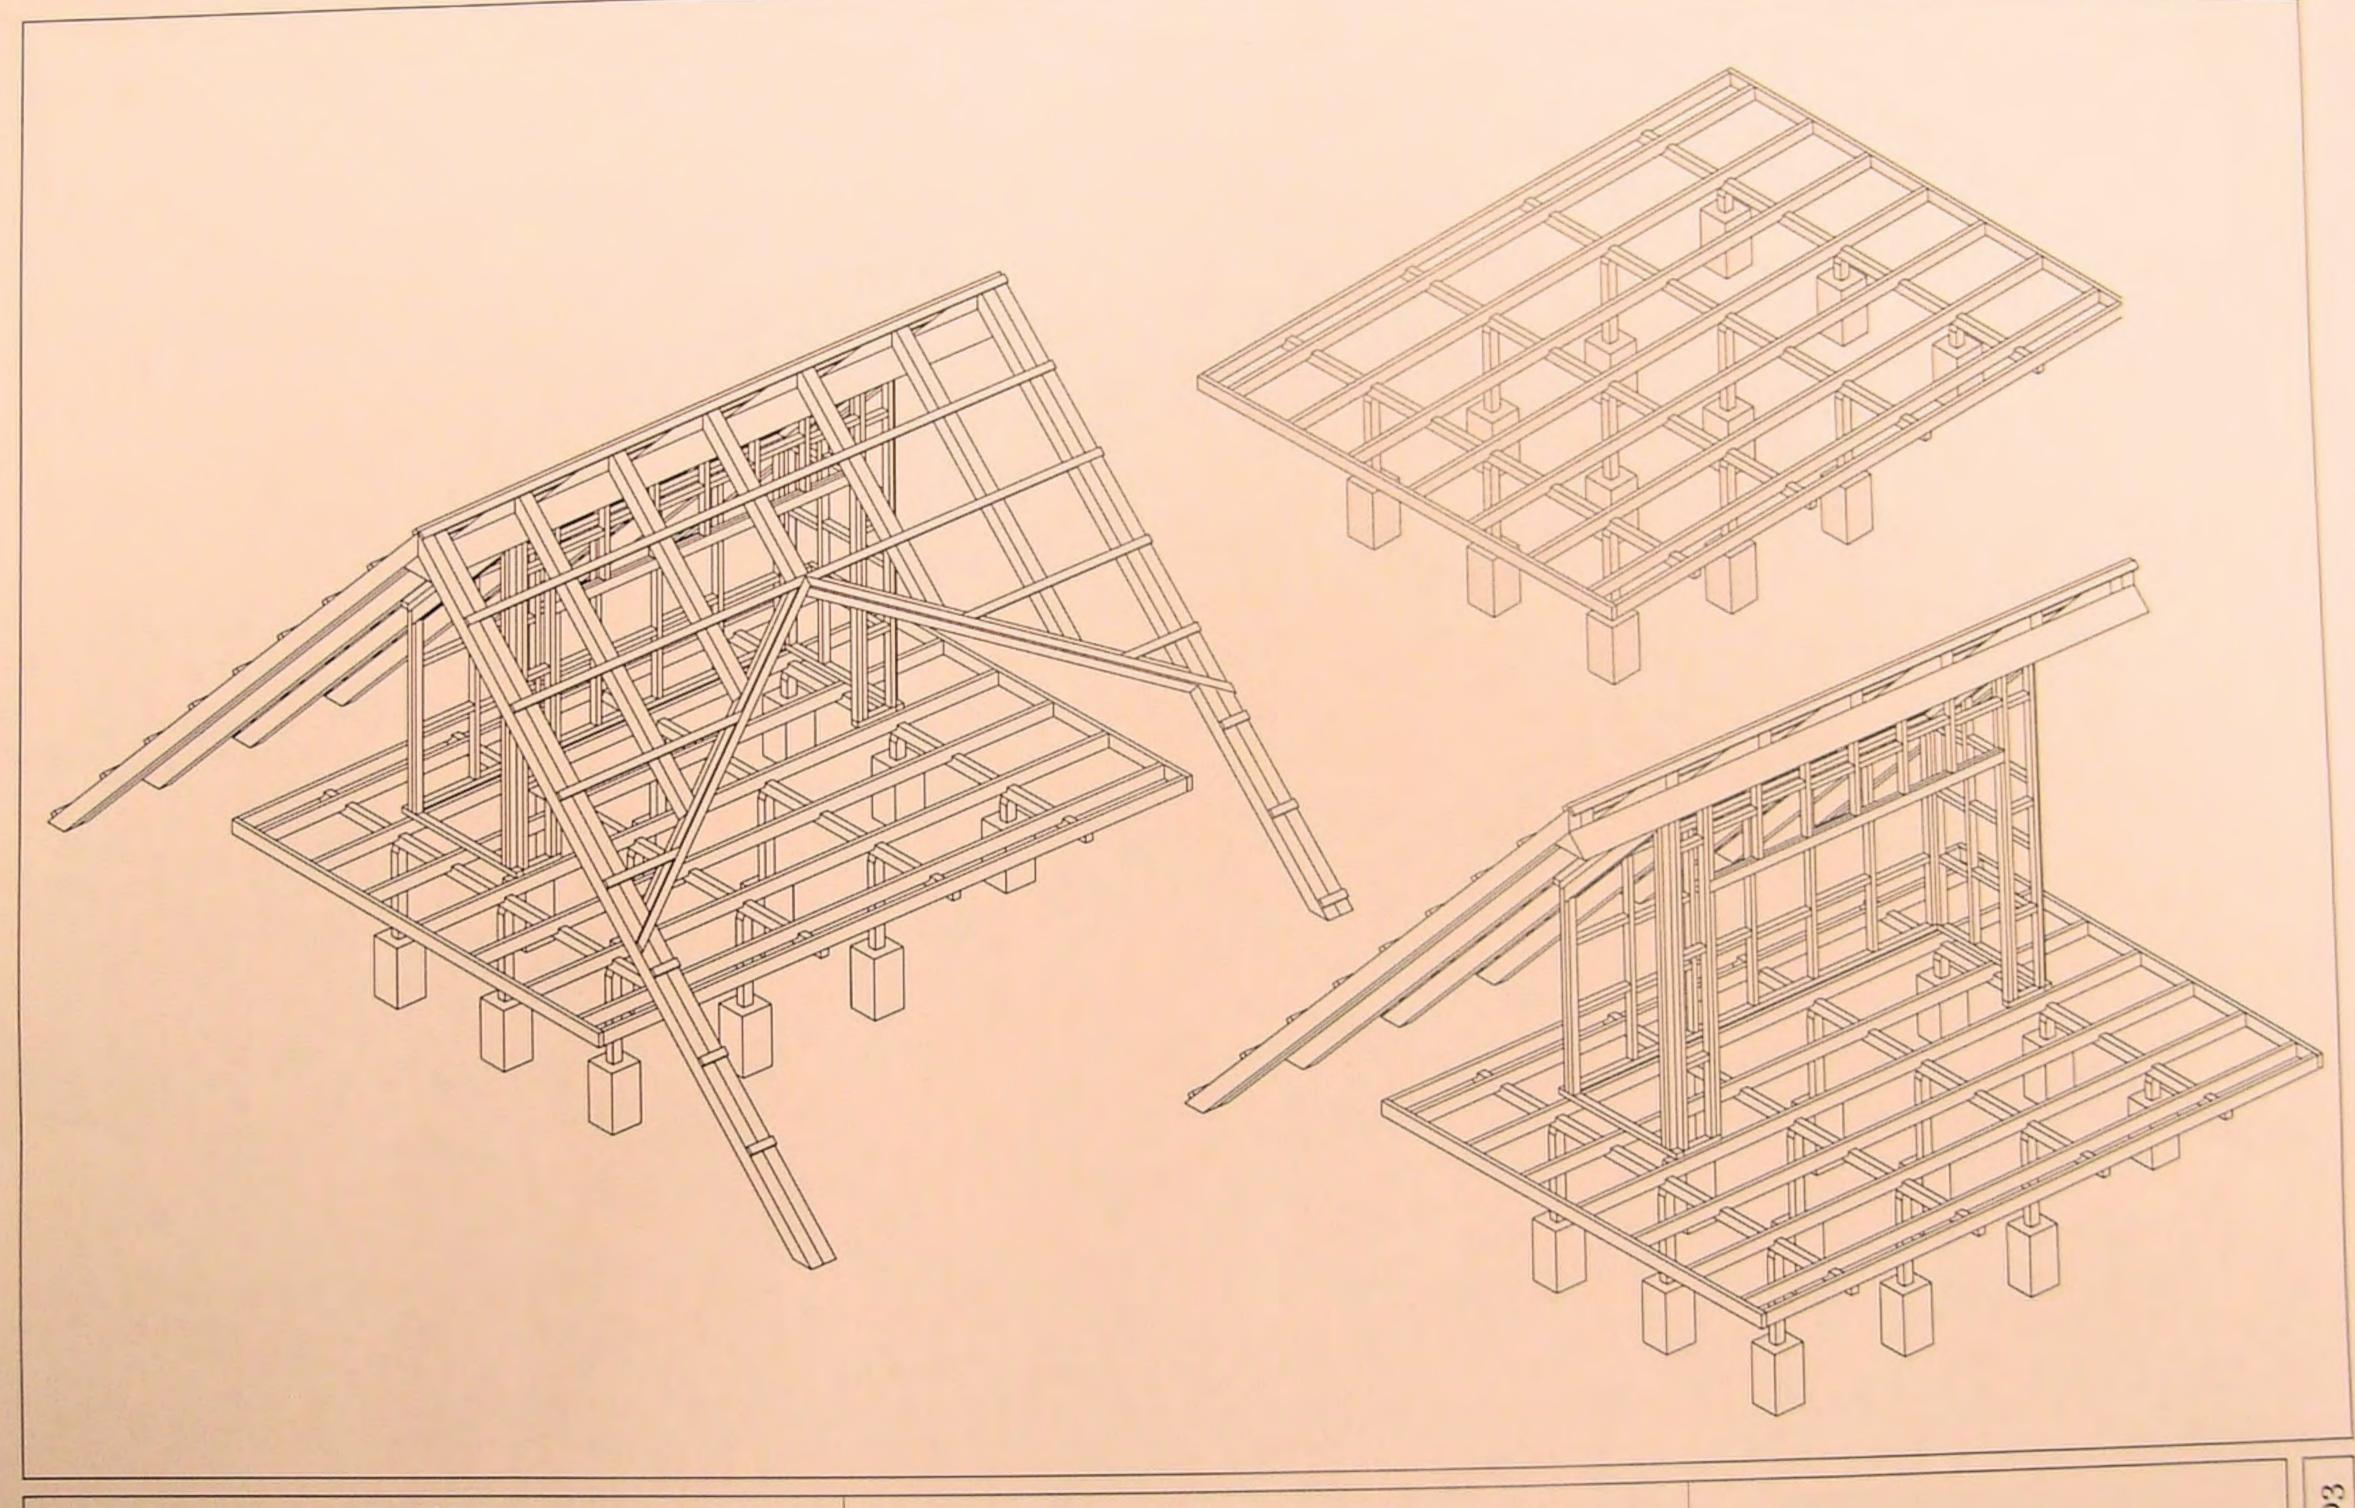

ISOMETRIC VIEWS OF UNCONSENTED BACKYARD BUILDING

FRAMING ISOMETIRC VIEWS

SCALE: NO SCALE

ISOMETRIC VIEWS OF UNCONSENTED BACKYARD BUILDING

ISOMETRIC VIEWS

SCALE: NO SCALE

ISOMETRIC VIEWS OF UNCONSENTED BACKYARD BUILDING

## **Exemplar for Excellence**

This submission clearly communicates complex construction details through appropriate choice of line weight and selection of viewpoint.

Multiple viewpoints and cut-away views clearly show the relationship of building components.