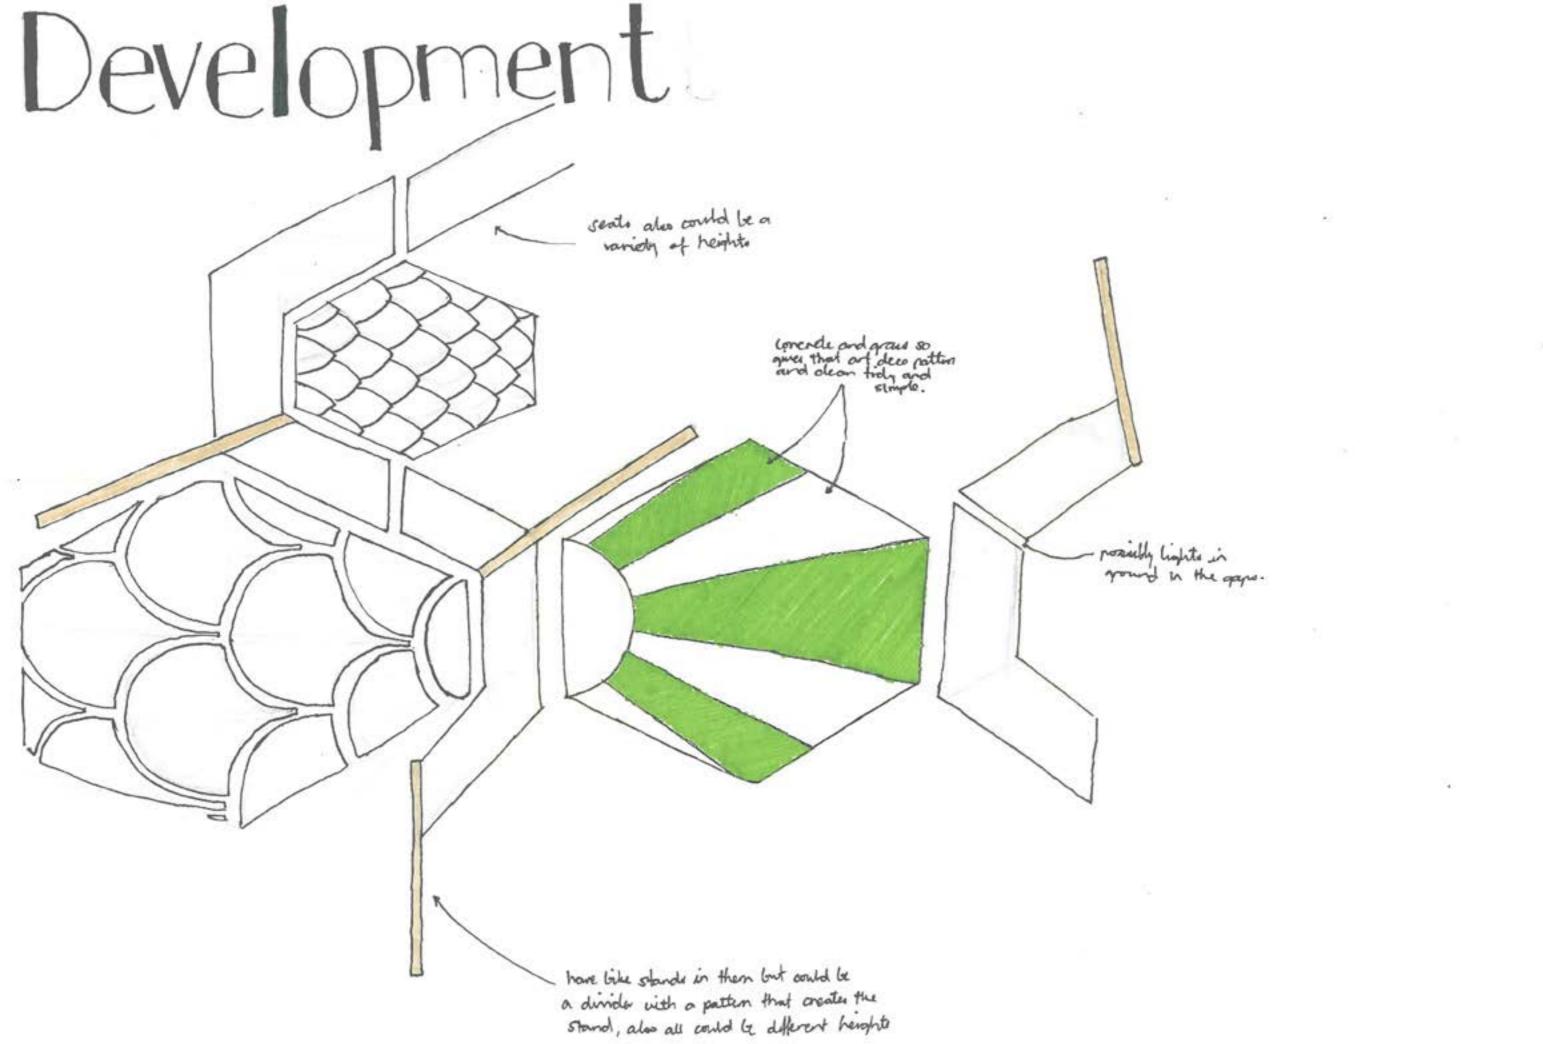

# Development

¥ I feel like this section is more open and can access from either side. & creater more of a seating that is a community area, with Art Deco patterns for Noprier and file stands to take a break since location along manine parade gaps for tike stands and then tikes can go on tike stand and wheel can fit in

#### Final Product

This design is a seating area with dividers which have bike stands combined in them. This seating could be located in Napier on the Marine Parade area as people could be biking and the have a rest put their bikes in the stand and have a seat. I would want it loacted in Napier because of the Art Deco surrounding. The seating is concrete ti give it that simple, clean look. The pattersn on the ground are Art Deco pattern and also on the dividers/ bike stand.