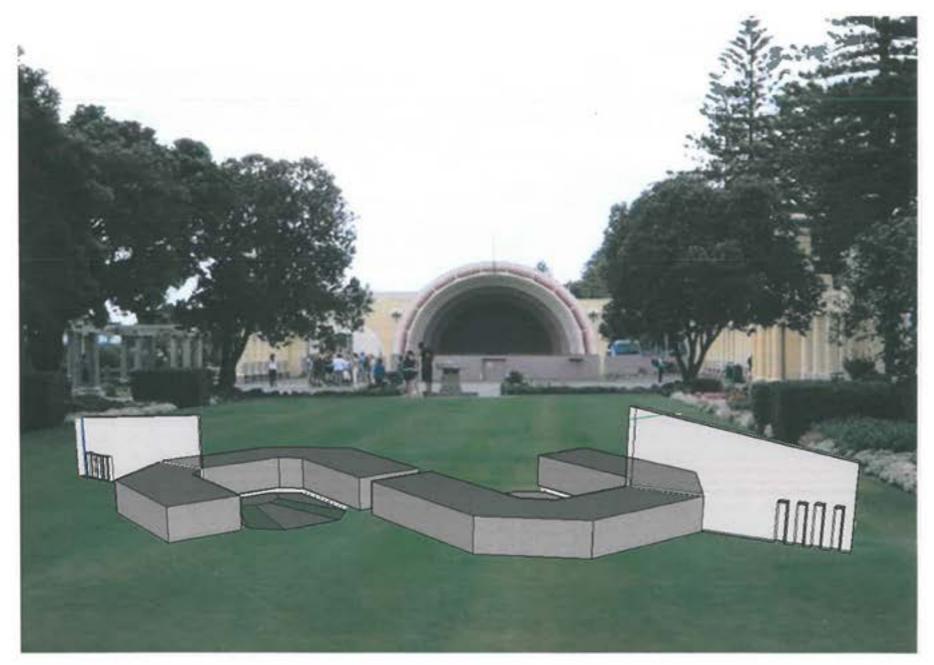

#### Final Product

This design is a seating area with dividers which have bike stands combined in them. This seating could be located in Napier on the Marine Parade area as people could be biking and the have a rest put their bikes in the stand and have a seat. I would want it loacted in Napier because of the Art Deco surrounding. The seating is concrete ti give it that simple, clean look. The pattersn on the ground are Art Deco pattern and also on the dividers/ bike stand.