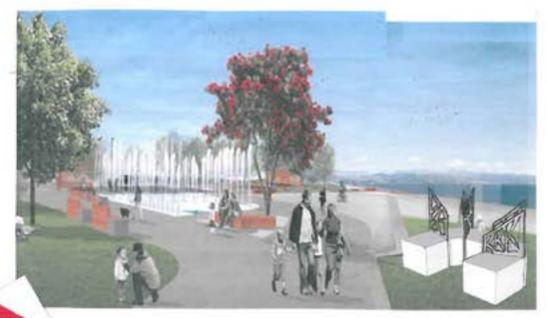

# Development

¥ I feel like this section is more open and can access from either side. & creater more of a seating that is a community area, with Art Deco patterns for Noprier and file stands to take a break since location along manine parade gaps for tike stands and then tikes can go on tike stand and wheel can fit in

#### Final Product

This design is a seating area with dividers which have bike stands combined in them. This seating could be located in Napier on the Marine Parade area as people could be biking and the have a rest put their bikes in the stand and have a seat. I would want it loacted in Napier because of the Art Deco surrounding. The seating is concrete ti give it that simple, clean look. The pattersn on the ground are Art Deco pattern and also on the dividers/ bike stand.