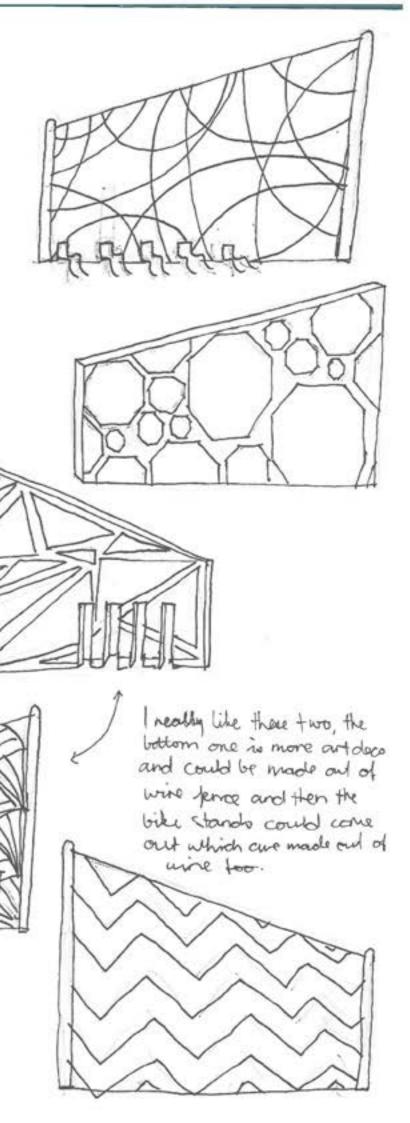

> I combined both the wine seat and the choole seat which developed this seat, which have the concrede seats, wine bettoms that form bille chandle, and the shade with triangles.

This chair / bike stand could be placed in Alguer by the new stale part or along the marine parade, The top could be a connete block to give it a smooth, clean look, and then the undemeath is a cime that creates becausy and forme the like standy,

# Development

¥ I feel like this section is more open and can access from either side. & creater more of a seating that is a community area, with Art Deco patterns for Noprier and file stands to take a break since location along manine parade gaps for tike stands and then tikes can go on tike stand and wheel can fit in