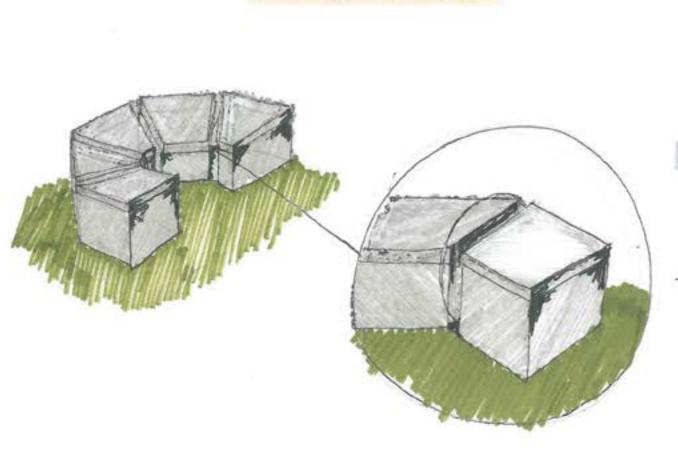

#### Final Product

This design is a seating area with dividers which have bike stands combined in them. This seating could be located in Napier on the Marine Parade area as people could be biking and the have a rest put their bikes in the stand and have a seat. I would want it loacted in Napier because of the Art Deco surrounding. The seating is concrete ti give it that simple, clean look. The pattersn on the ground are Art Deco pattern and also on the dividers/ bike stand.