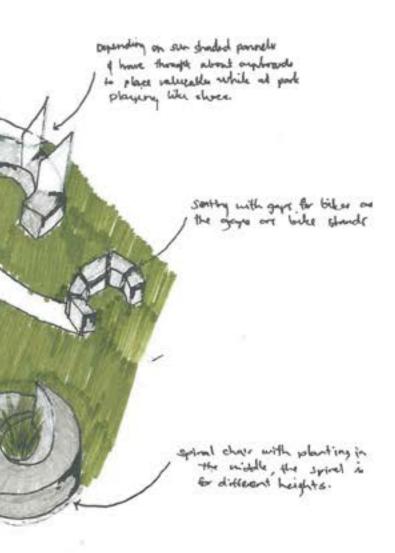

### Development

This seat / should could be placed in Napier along the marine pourode, so people can sit and have a individual goat and be should.

The concrete give it a smooth simple look like Art Decs, And the trianfor in the parnels give it the chape Art Decs does and husenry.

> I combined both the wine seat and the choole seat which developed this seat, which have the concrede seats, wine bettoms that form bille chandle, and the shade with triangles.

This chair / bike stand could be placed in Alguer by the new stale part or along the marine parade, The top could be a connete block to give it a smooth, clean look, and then the undemeath is a cime that creates becausy and forme the like standy,

# Development

¥ I feel like this section is more open and can access from either side. & creater more of a seating that is a community area, with Art Deco patterns for Noprier and file stands to take a break since location along manine parade gaps for tike stands and then tikes can go on tike stand and wheel can fit in

#### Final Product

This design is a seating area with dividers which have bike stands combined in them. This seating could be located in Napier on the Marine Parade area as people could be biking and the have a rest put their bikes in the stand and have a seat. I would want it loacted in Napier because of the Art Deco surrounding. The seating is concrete ti give it that simple, clean look. The pattersn on the ground are Art Deco pattern and also on the dividers/ bike stand.