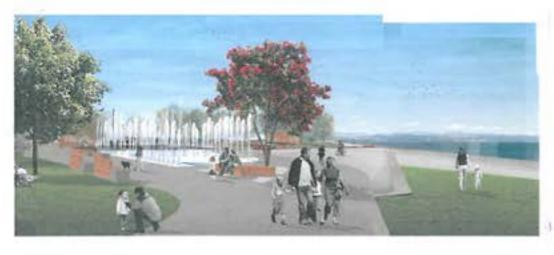

### Development

This seat / should could be placed in Napier along the marine pourode, so people can sit and have a individual goat and be should.

The concrete give it a smooth simple look like Art Decs, And the trianfor in the parnels give it the chape Art Decs does and husenry.

#### Final Product

This design is a seating area with dividers which have bike stands combined in them. This seating could be located in Napier on the Marine Parade area as people could be biking and the have a rest put their bikes in the stand and have a seat. I would want it loacted in Napier because of the Art Deco surrounding. The seating is concrete ti give it that simple, clean look. The pattersn on the ground are Art Deco pattern and also on the dividers/ bike stand.