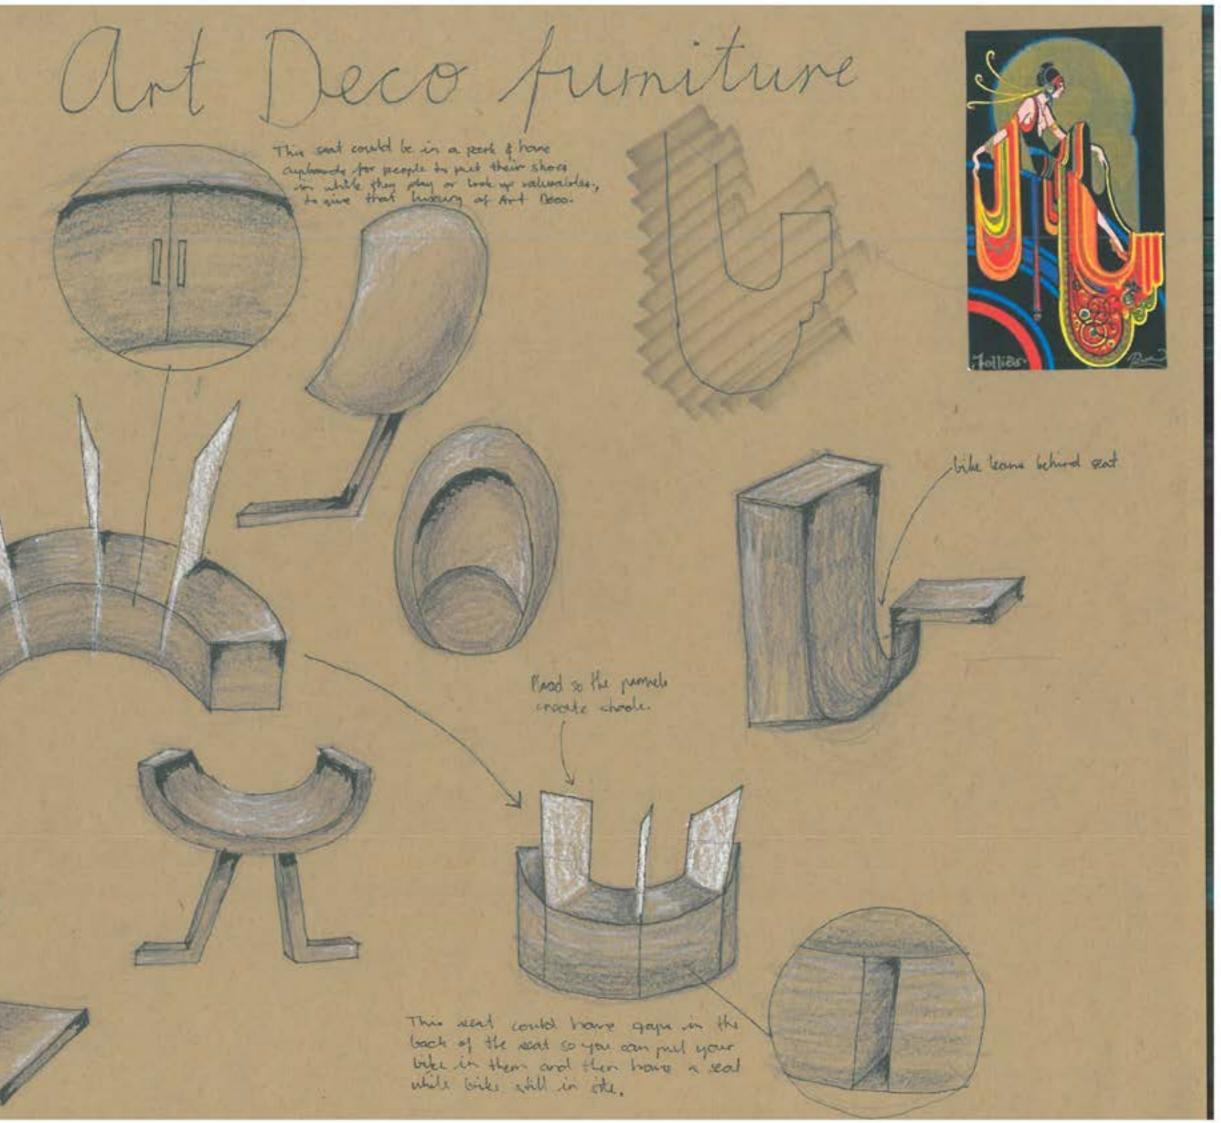

This sent could be in a pearle of home in while that having of Art Bees.

Intan

Placed so the parmete produte chrole.

This need could have gay in the back of the seat so you can pull your time in them and then have a seat while wike will in one.

### Development

This seat / should could be placed in Napier along the marine pourode, so people can sit and have a individual goat and be should.

The concrete give it a smooth simple look like Art Decs, And the trianfor in the parnels give it the chape Art Decs does and husenry.

> I combined both the wine seat and the choole seat which developed this seat, which have the concrede seats, wine bettoms that form bille chandle, and the shade with triangles.

This chair / bike stand could be placed in Alguer by the new stale part or along the marine parade, The top could be a connete block to give it a smooth, clean look, and then the undemeath is a cime that creates becausy and forme the like standy,