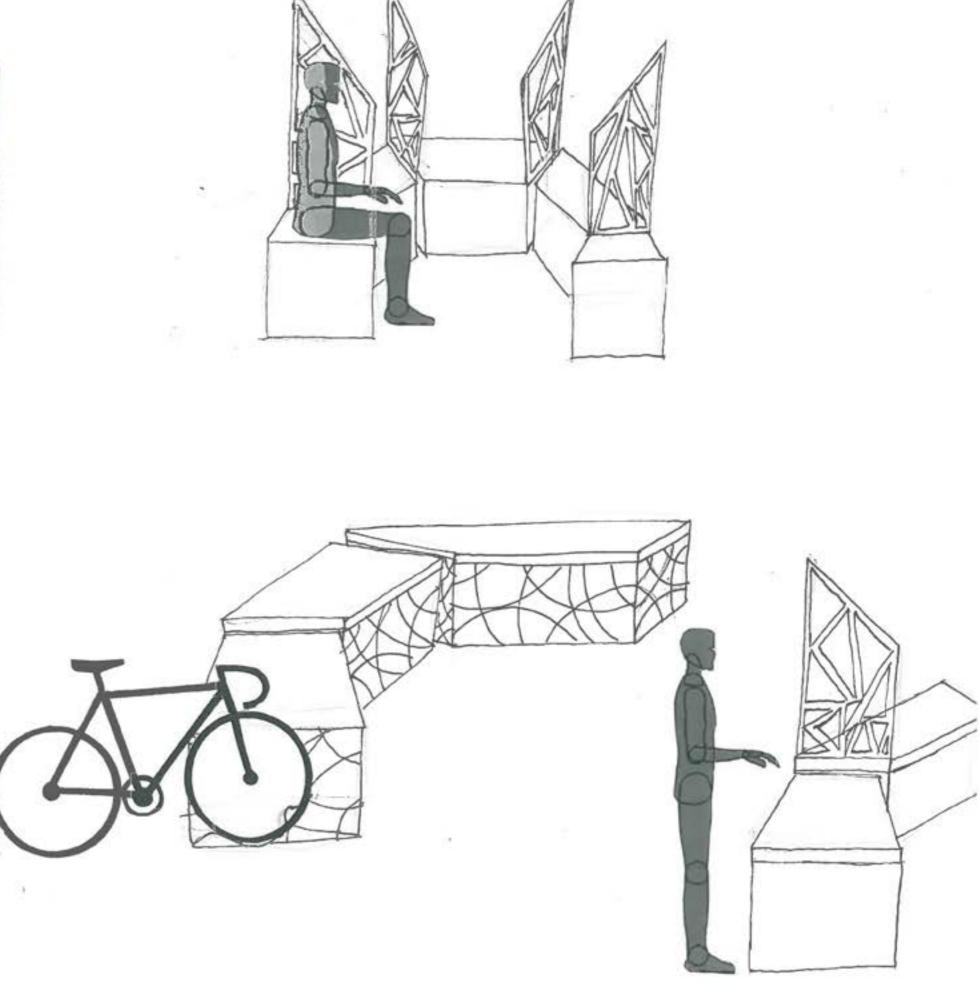

This sent could be in a pearle of home in while that having of Art Bees.

Intan

Placed so the parmete produte chrole.

This need could have gay in the back of the seat so you can pull your time in them and then have a seat while wike will in one.

CAIFIE

This is a luxury concrete address seat, each seat is divided and you can put your like in between each seat, but WI the seats are still connected.

Art Destinant