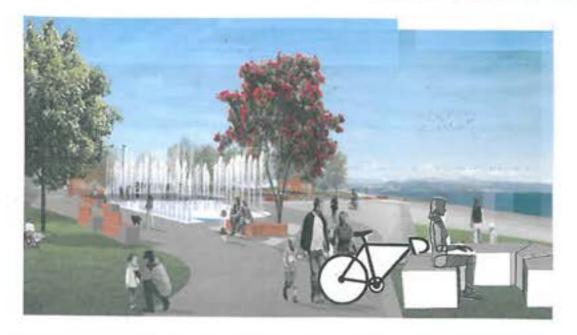

# Development

¥ I feel like this section is more open and can access from either side. & creater more of a seating that is a community area, with Art Deco patterns for Noprier and file stands to take a break since location along manine parade gaps for tike stands and then tikes can go on tike stand and wheel can fit in

#### Final Product

This design is a seating area with dividers which have bike stands combined in them. This seating could be located in Napier on the Marine Parade area as people could be biking and the have a rest put their bikes in the stand and have a seat. I would want it loacted in Napier because of the Art Deco surrounding. The seating is concrete ti give it that simple, clean look. The pattersn on the ground are Art Deco pattern and also on the dividers/ bike stand.