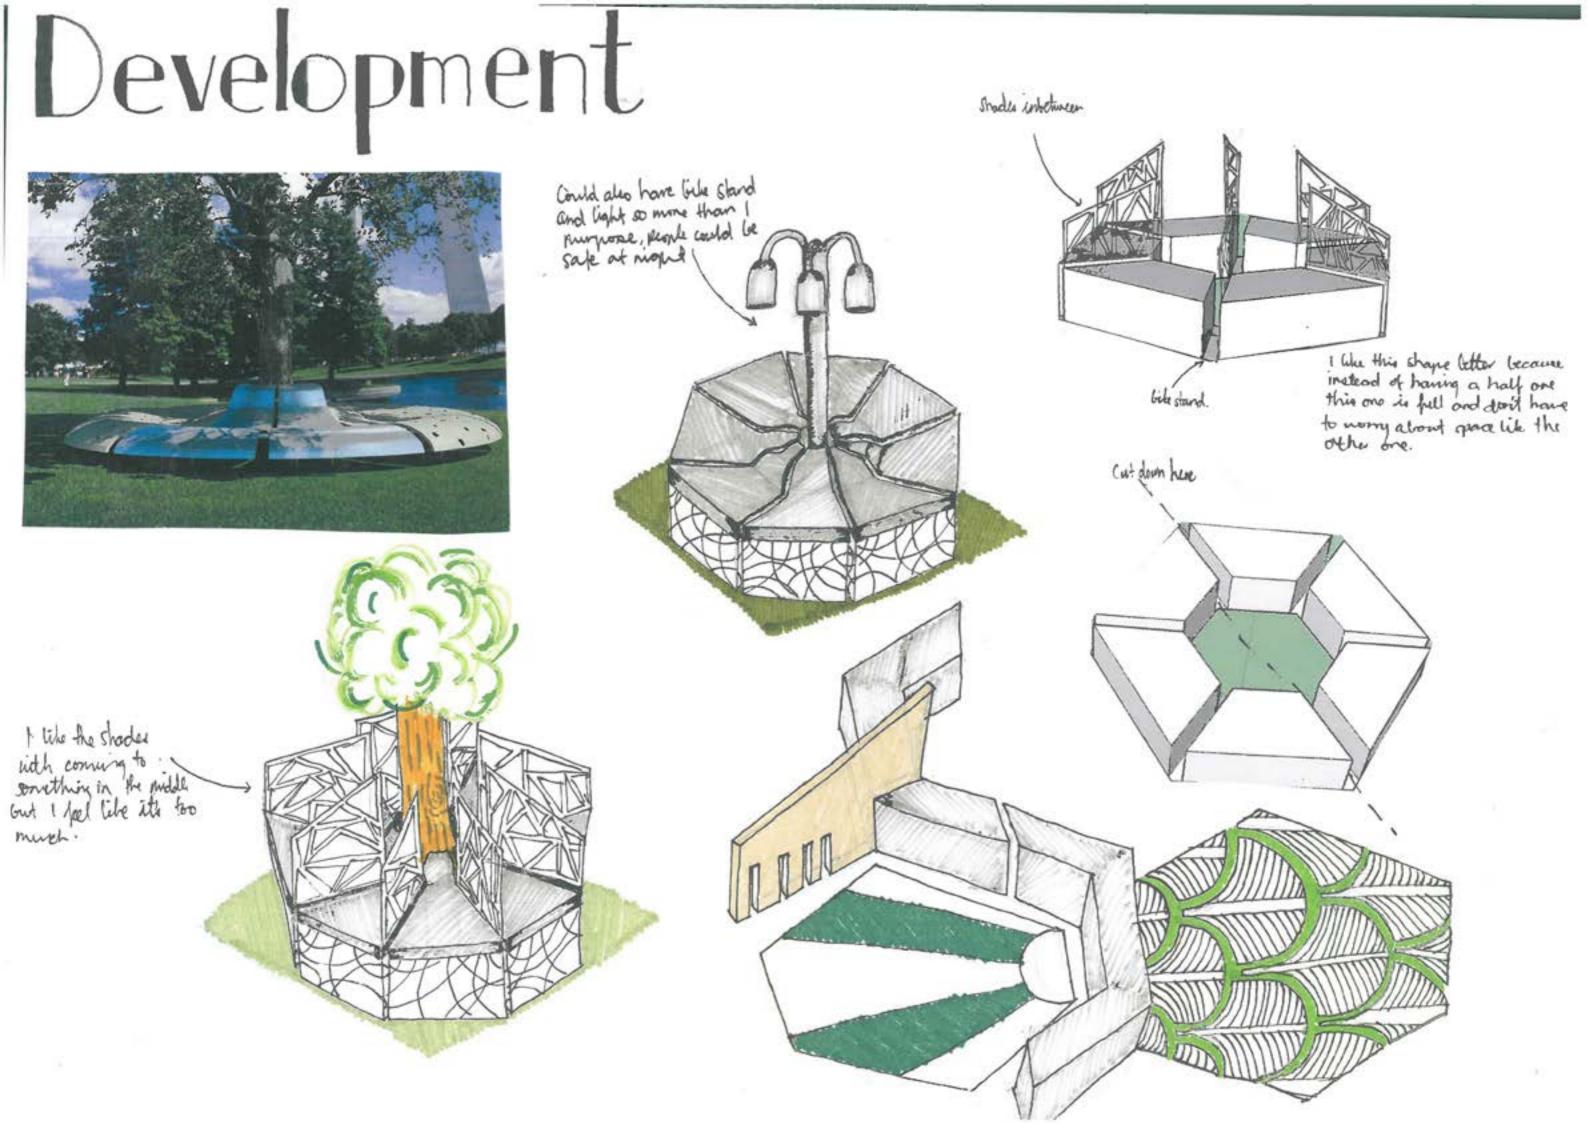

### Development

This seat / should could be placed in Napier along the marine pourode, so people can sit and have a individual goat and be should.

The concrete give it a smooth simple look like Art Decs, And the trianfor in the parnels give it the chape Art Decs does and husenry.

> I combined both the wine seat and the choole seat which developed this seat, which have the concrede seats, wine bettoms that form bille chandle, and the shade with triangles.

This chair / bike stand could be placed in Alguer by the new stale part or along the marine parade, The top could be a connete block to give it a smooth, clean look, and then the undemeath is a cime that creates becausy and forme the like standy,