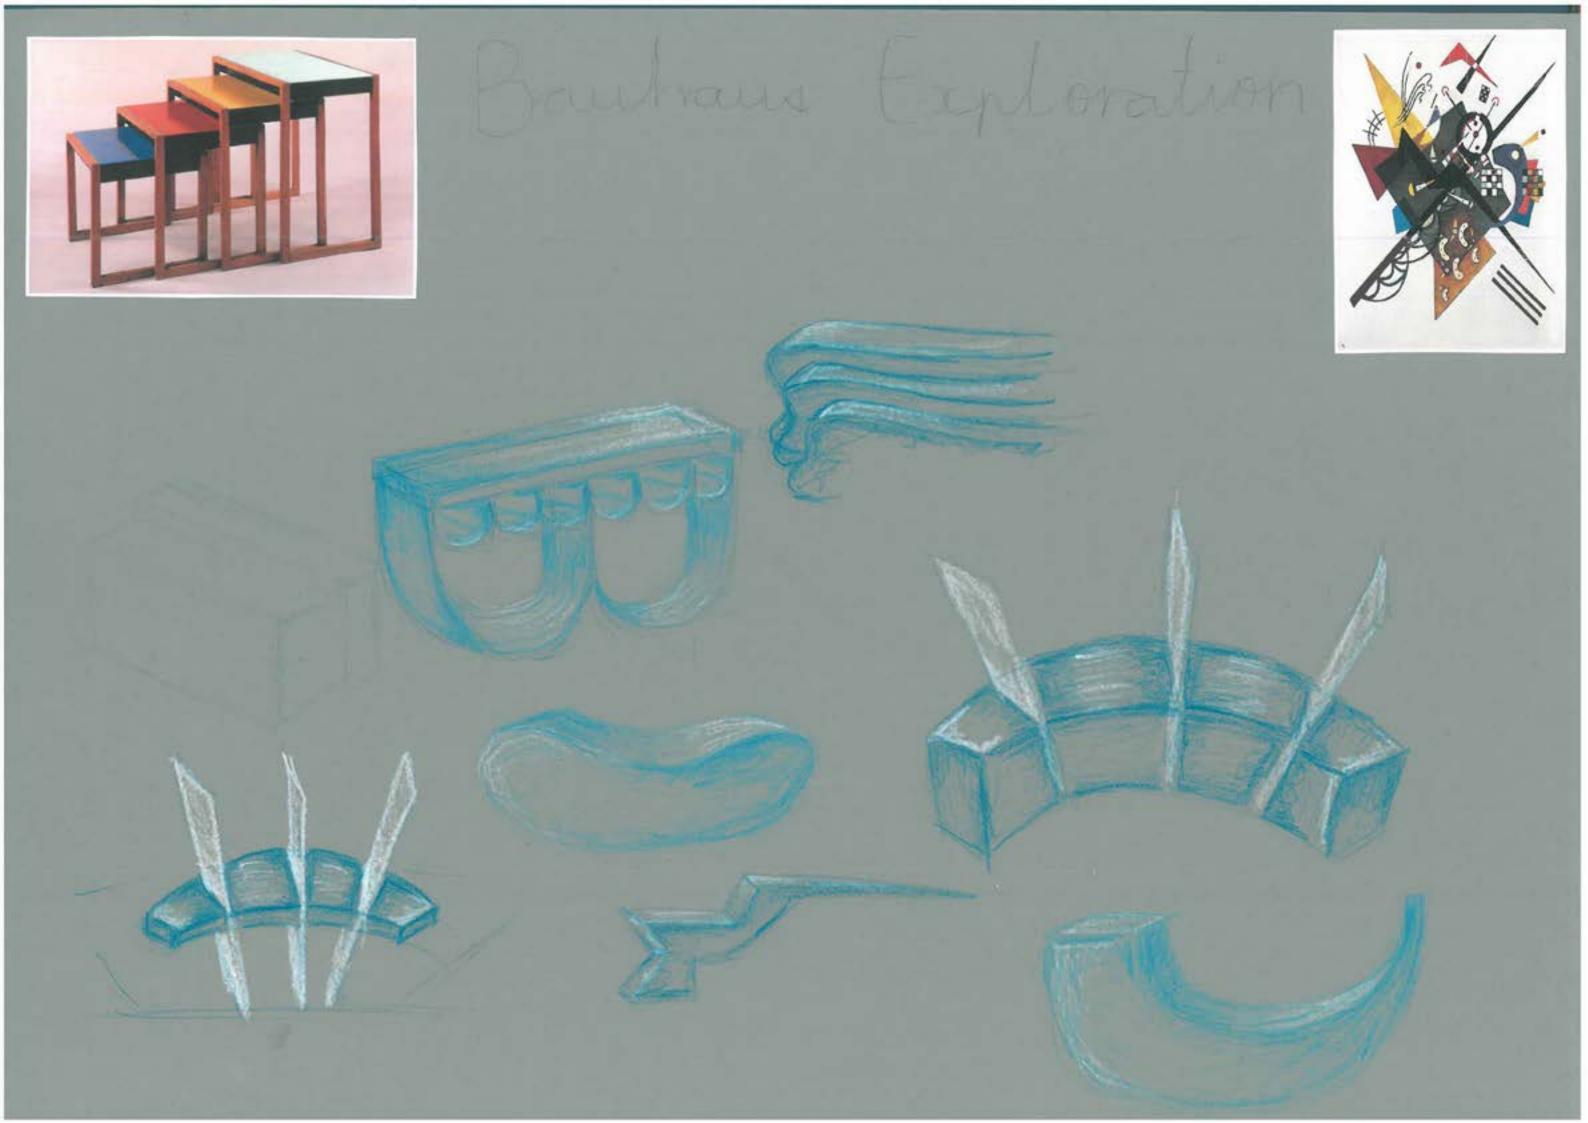

# Development

¥ I feel like this section is more open and can access from either side. & creater more of a seating that is a community area, with Art Deco patterns for Noprier and file stands to take a break since location along manine parade gaps for tike stands and then tikes can go on tike stand and wheel can fit in