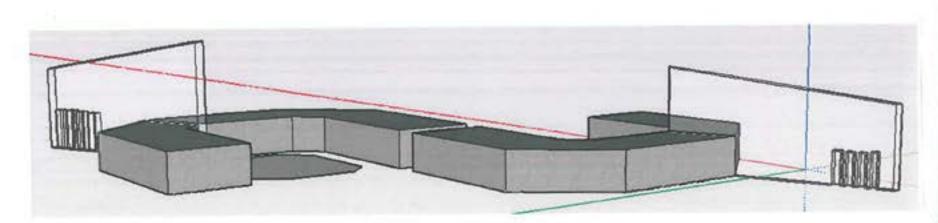

# Development

¥ I feel like this section is more open and can access from either side. & creater more of a seating that is a community area, with Art Deco patterns for Noprier and file stands to take a break since location along manine parade gaps for tike stands and then tikes can go on tike stand and wheel can fit in

#### Final Product

This design is a seating area with dividers which have bike stands combined in them. This seating could be located in Napier on the Marine Parade area as people could be biking and the have a rest put their bikes in the stand and have a seat. I would want it loacted in Napier because of the Art Deco surrounding. The seating is concrete ti give it that simple, clean look. The pattersn on the ground are Art Deco pattern and also on the dividers/ bike stand.