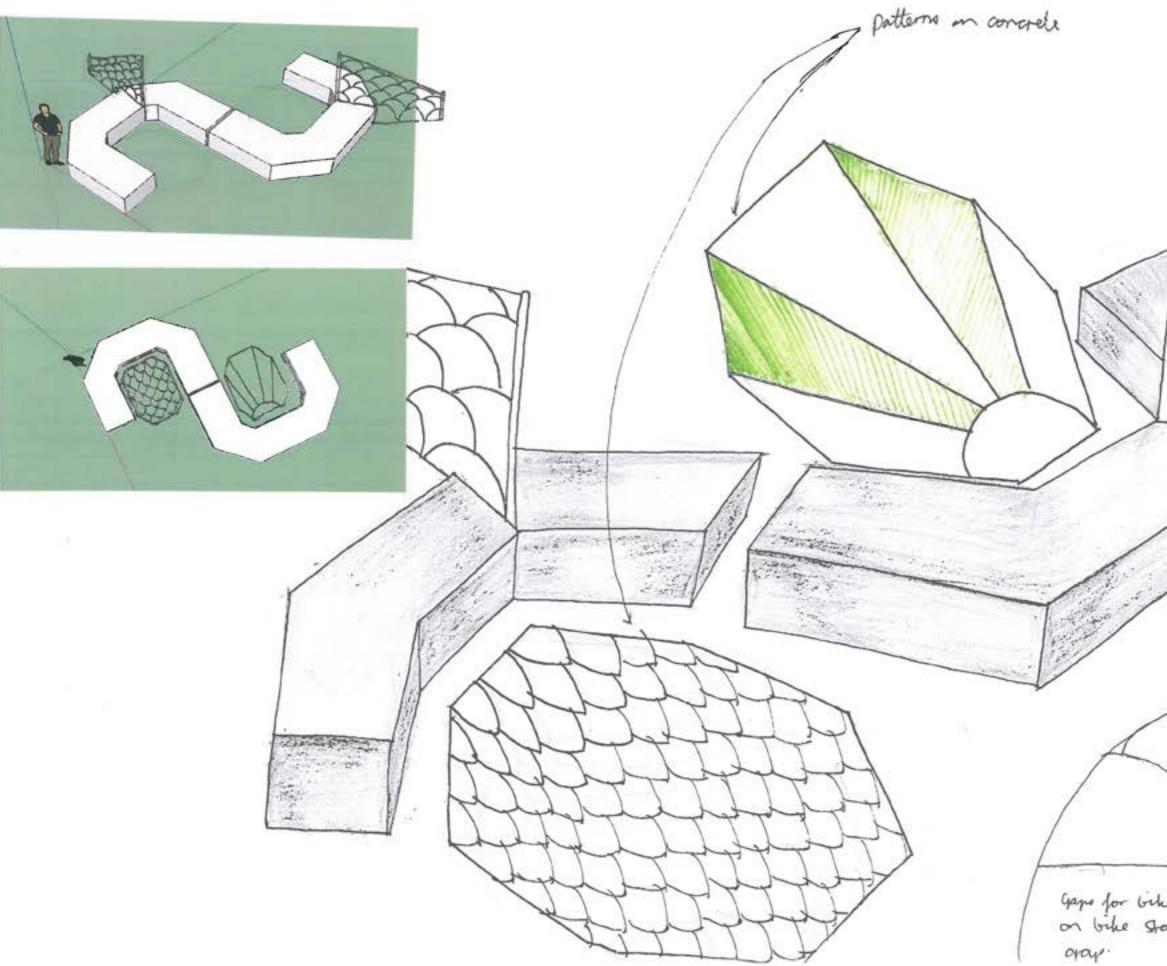

# Development

¥ I feel like this section is more open and can access from either side. & creater more of a seating that is a community area, with Art Deco patterns for Noprier and file stands to take a break since location along manine parade gaps for tike stands and then tikes can go on tike stand and wheel can fit in

#### Final Product

This design is a seating area with dividers which have bike stands combined in them. This seating could be located in Napier on the Marine Parade area as people could be biking and the have a rest put their bikes in the stand and have a seat. I would want it loacted in Napier because of the Art Deco surrounding. The seating is concrete ti give it that simple, clean look. The pattersn on the ground are Art Deco pattern and also on the dividers/ bike stand.