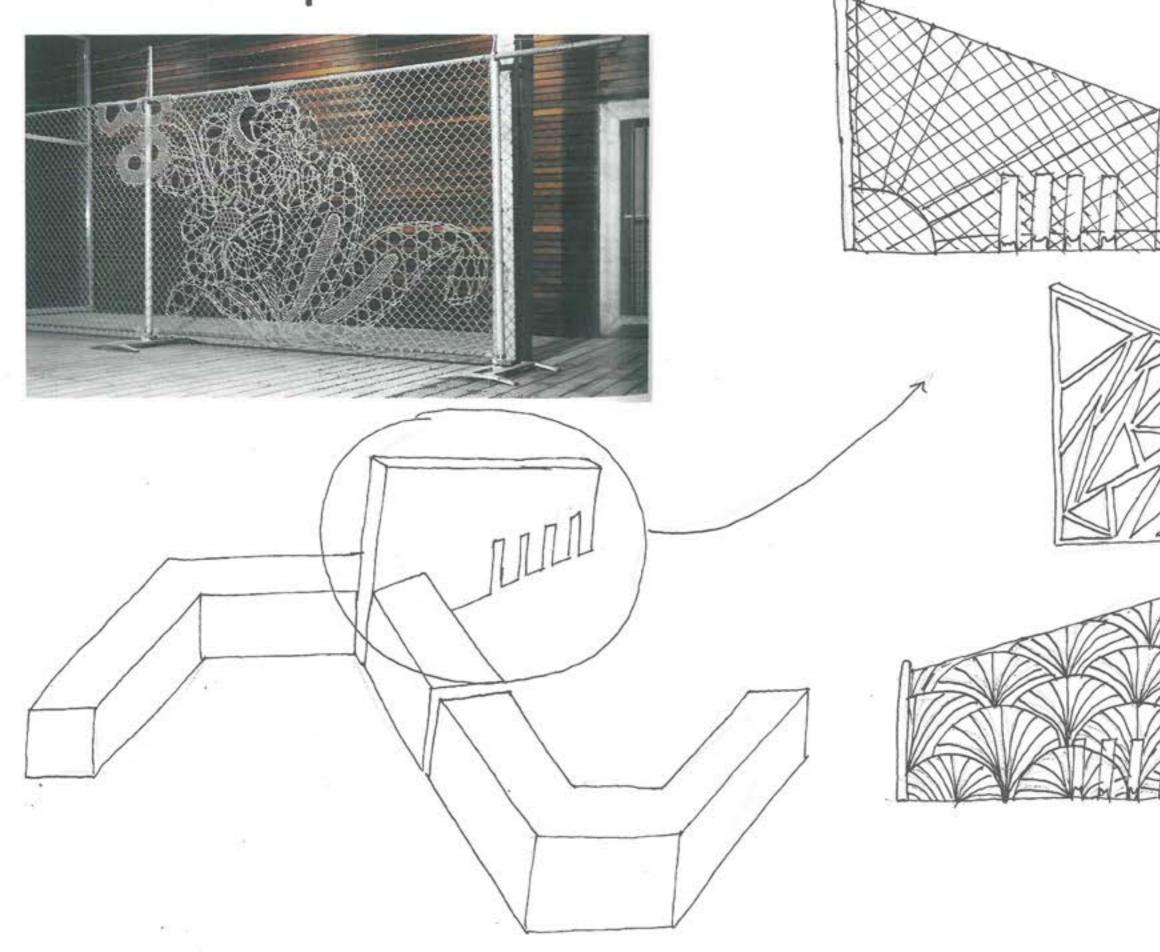

This sent could be in a pearle of home in while that having of Art Bees.

Intan

Placed so the parmete produte chrole.

This need could have gay in the back of the seat so you can pull your time in them and then have a seat while wike will in one.

CAIFIE

This is a luxury concrete address seat, each seat is divided and you can put your like in between each seat, but WI the seats are still connected.

Art Destinant

### Development

This seat / should could be placed in Napier along the marine pourode, so people can sit and have a individual goat and be should.

The concrete give it a smooth simple look like Art Decs, And the trianfor in the parnels give it the chape Art Decs does and husenry.

> I combined both the wine seat and the choole seat which developed this seat, which have the concrede seats, wine bettoms that form bille chandle, and the shade with triangles.

This chair / bike stand could be placed in Alguer by the new stale part or along the marine parade, The top could be a connete block to give it a smooth, clean look, and then the undemeath is a cime that creates becausy and forme the like standy,