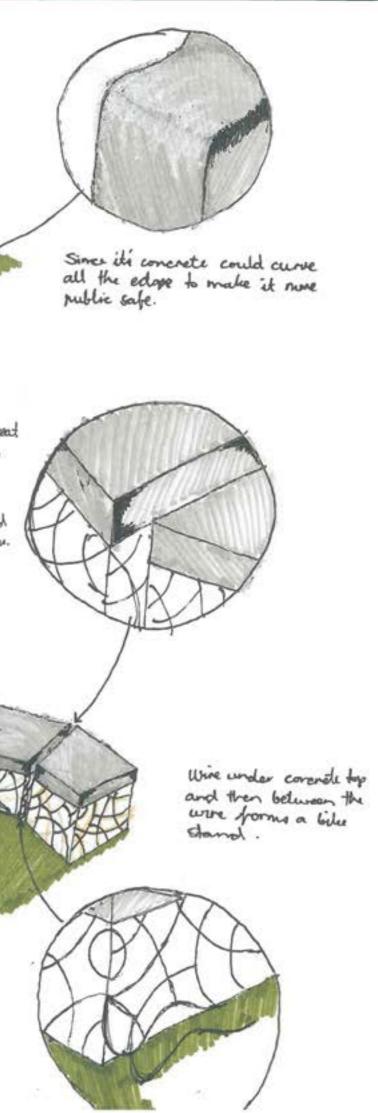

> I combined both the wine seat and the choole seat which developed this seat, which have the concrede seats, wine bettoms that form bille chandle, and the shade with triangles.

This chair / bike stand could be placed in Alguer by the new stale part or along the marine parade, The top could be a connete block to give it a smooth, clean look, and then the undemeath is a cime that creates becausy and forme the like standy,

#### Final Product

This design is a seating area with dividers which have bike stands combined in them. This seating could be located in Napier on the Marine Parade area as people could be biking and the have a rest put their bikes in the stand and have a seat. I would want it loacted in Napier because of the Art Deco surrounding. The seating is concrete ti give it that simple, clean look. The pattersn on the ground are Art Deco pattern and also on the dividers/ bike stand.