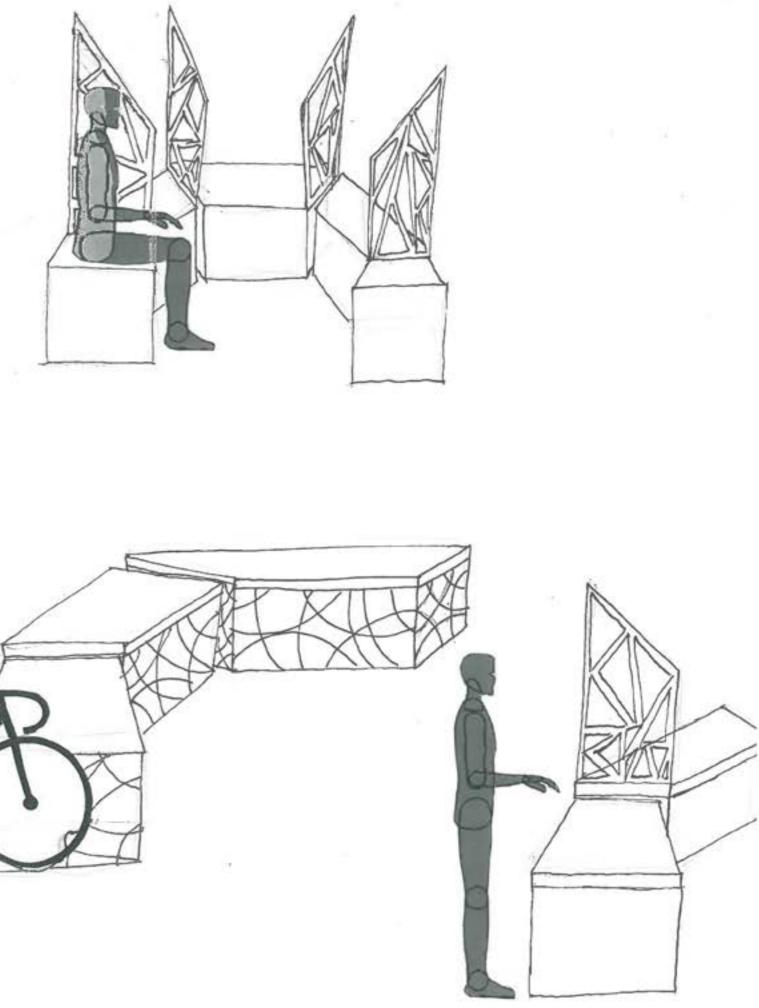

This sent could be in a pearle of home in while that having of Art Bees.

Intan

Placed so the parmete produte chrole.

This need could have gay in the back of the seat so you can pull your time in them and then have a seat while wike will in one.

CAIFIE

This is a luxury concrete address seat, each seat is divided and you can put your like in between each seat, but WI the seats are still connected.

Art Destinant