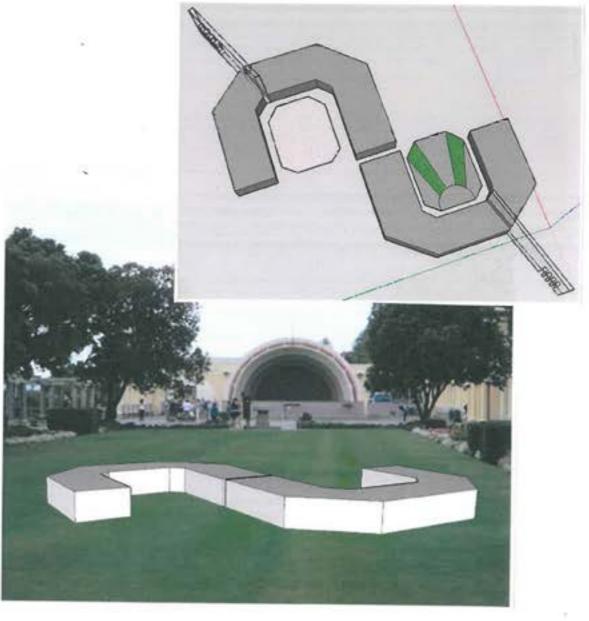

#### Final Product

This design is a seating area with dividers which have bike stands combined in them. This seating could be located in Napier on the Marine Parade area as people could be biking and the have a rest put their bikes in the stand and have a seat. I would want it loacted in Napier because of the Art Deco surrounding. The seating is concrete ti give it that simple, clean look. The pattersn on the ground are Art Deco pattern and also on the dividers/ bike stand.