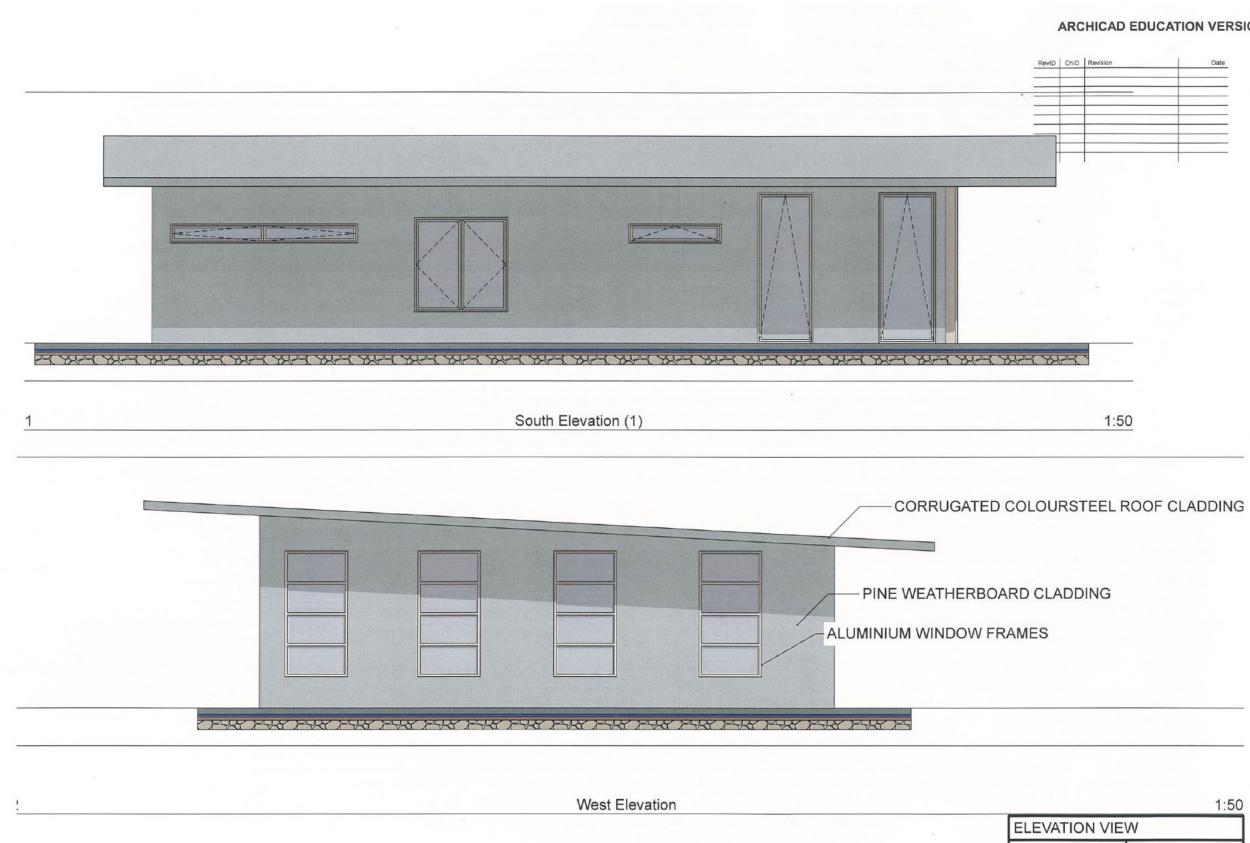

| T FLOOR PLAN |             |
|--------------|-------------|
|              | SCALE 1:100 |
|              | SHEET 3     |

| 2 | East Elevation |
|---|----------------|
|   |                |

.

ELEVATI

31/10/2017

Commentary: This submission is assessed at Achievement.

It shows a set of related complex plans for a small dwelling and has been produced using CAD.

This includes (helping it meet this grade):

- precision and accuracy helped by the use of CAD
- a series of pictorial illustrative views to help visualise the design
- a fully dimensioned floor plan with north point symbol, room space information and correct use of labelling
- a set of corresponding elevations matching the north point orientation shown on the plan
- two sectional views which match the orientation shown on the plan.
- the correct use of drawing conventions such recognised scales, dimensioning and titling.
- two call-out details as indicated on the cross section.