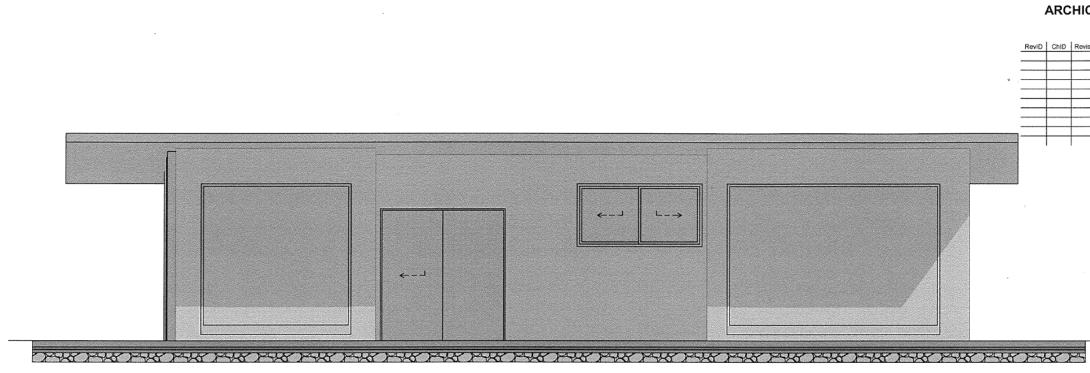

| T FLOOR PLAN |             |
|--------------|-------------|
|              | SCALE 1:100 |
|              | SHEET 3     |

| 2 | East Elevation |
|---|----------------|
|   |                |

.

ELEVATI

31/10/2017

Commentary: This submission is assessed at Achievement.

It shows a set of related complex plans for a small dwelling and has been produced using CAD.

This includes (helping it meet this grade):

- precision and accuracy helped by the use of CAD
- a series of pictorial illustrative views to help visualise the design
- a fully dimensioned floor plan with north point symbol, room space information and correct use of labelling
- a set of corresponding elevations matching the north point orientation shown on the plan
- two sectional views which match the orientation shown on the plan.
- the correct use of drawing conventions such recognised scales, dimensioning and titling.
- two call-out details as indicated on the cross section.