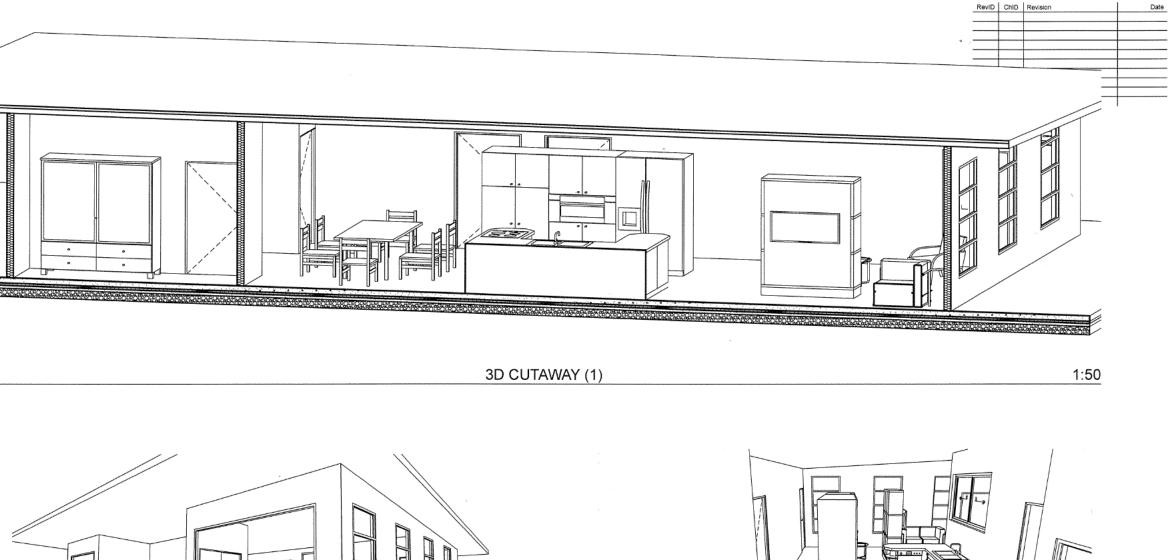

1:50

+600 Ground Floor

±0 Foundations

| ION VIEW |            |  |
|----------|------------|--|
|          | SCALE 1:50 |  |
|          | SHEET 4    |  |

31/10/2017