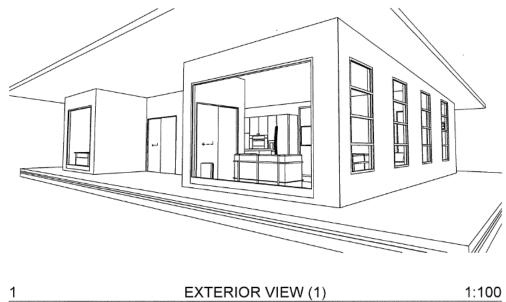

| T PRE | SENTATION |  |
|-------|-----------|--|
|       |           |  |
|       | SHEET 1   |  |

2

F

\_\_\_\_

.

INTERIOR KITCHEN/DINING

PRESEN

31/10/2017