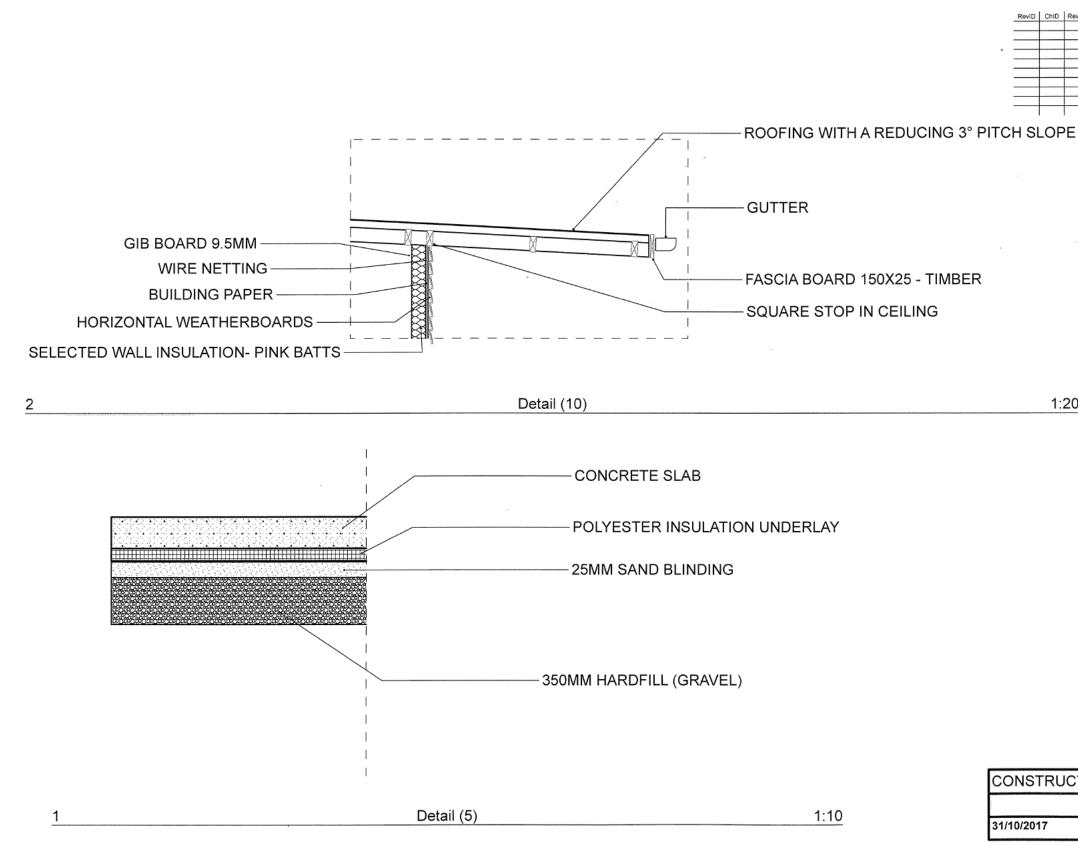

| RUCTION DETAILS |                |  |  |
|-----------------|----------------|--|--|
|                 | SCALE AS SHOWN |  |  |
|                 | SHEET 7        |  |  |

AS 91631 (3.34): Produce working drawings to communicate production details for a complex design (6 credits)

This submission could have scored a higher grade with a better selection of details i.e. detail "2" does not show any valuable information at all. Perhaps a foundation/footing detail would have been better and would have meet the "clearly communicate details of a complex design" and the "explains the construction and assembly of a design" requirements.