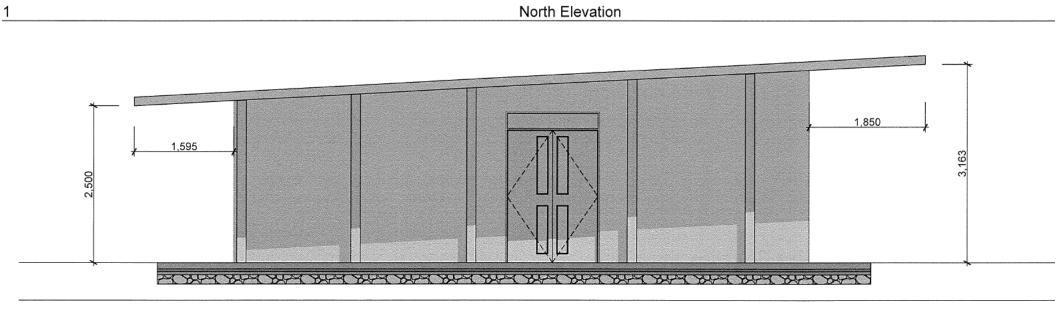

| T FLOOR PLAN |             |
|--------------|-------------|
|              | SCALE 1:100 |
|              | SHEET 3     |

| 2 | East Elevation |
|---|----------------|
|   |                |

.

ELEVATI

31/10/2017

Commentary: This submission is assessed at Achievement.

It shows a set of related complex plans for a small dwelling and has been produced using CAD.

This includes (helping it meet this grade):

- precision and accuracy helped by the use of CAD
- a series of pictorial illustrative views to help visualise the design
- a fully dimensioned floor plan with north point symbol, room space information and correct use of labelling
- a set of corresponding elevations matching the north point orientation shown on the plan
- two sectional views which match the orientation shown on the plan.
- the correct use of drawing conventions such recognised scales, dimensioning and titling.
- two call-out details as indicated on the cross section.