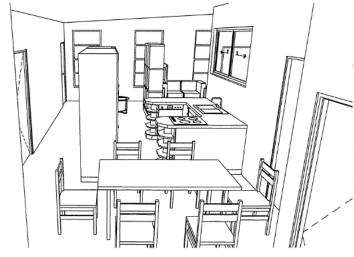

| T PRE | SENTATION |  |
|-------|-----------|--|
|       |           |  |
|       | SHEET 1   |  |

2

F

\_\_\_\_

.

INTERIOR KITCHEN/DINING

PRESEN

31/10/2017