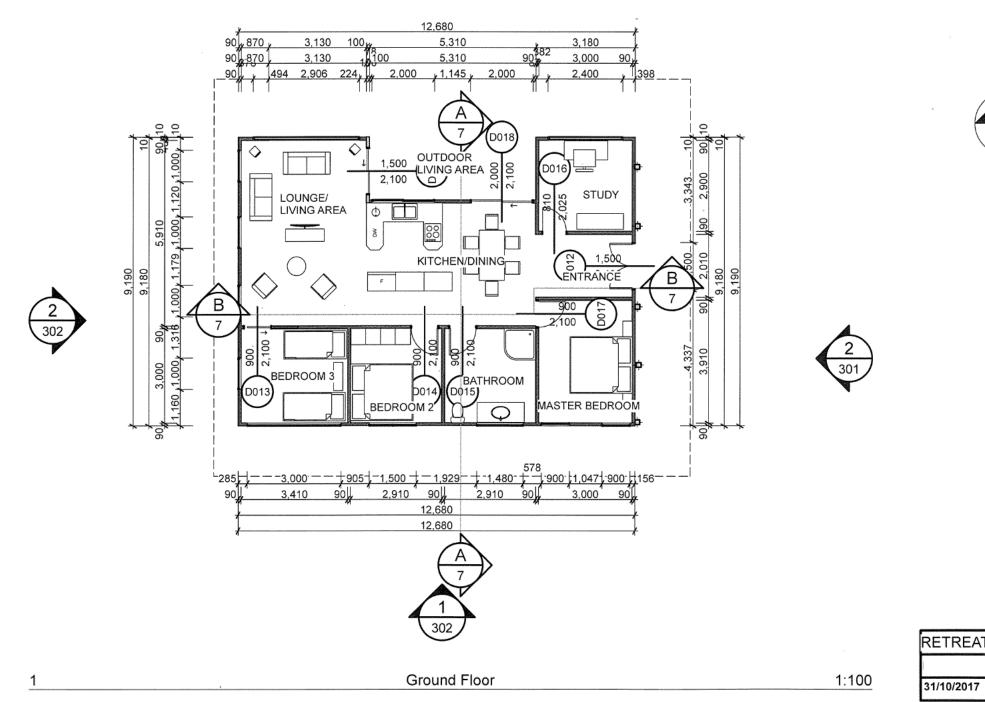

| T FLOOR PLAN |             |
|--------------|-------------|
|              | SCALE 1:100 |
|              | SHEET 3     |

| 2 | East Elevation |
|---|----------------|
|   |                |

.

ELEVATI

31/10/2017

Commentary: This submission is assessed at Achievement.

It shows a set of related complex plans for a small dwelling and has been produced using CAD.

This includes (helping it meet this grade):

- precision and accuracy helped by the use of CAD
- a series of pictorial illustrative views to help visualise the design
- a fully dimensioned floor plan with north point symbol, room space information and correct use of labelling
- a set of corresponding elevations matching the north point orientation shown on the plan
- two sectional views which match the orientation shown on the plan.
- the correct use of drawing conventions such recognised scales, dimensioning and titling.
- two call-out details as indicated on the cross section.