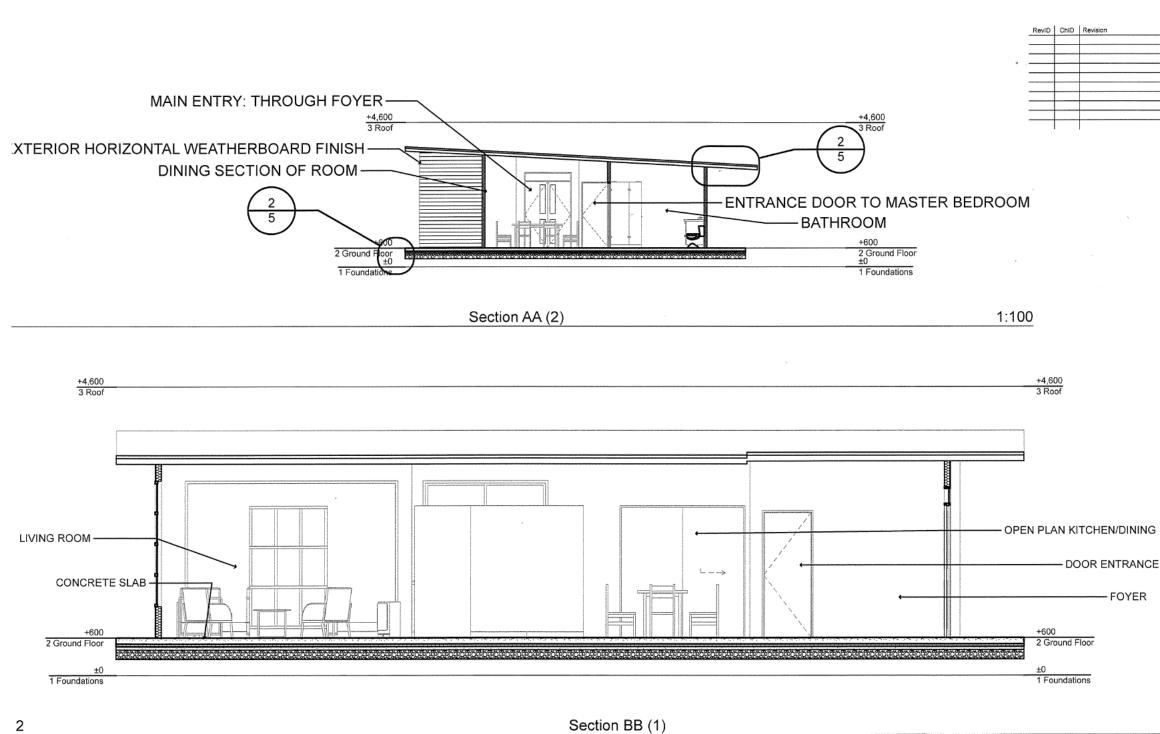

|      | 1:5        | 50 |
|------|------------|----|
| ON V | IEW        |    |
|      | SCALE 1:50 |    |
|      | SHEET 5    |    |

SECTION

31/10/2017

Section AA could have shown more information if it had also been drawn to the same scale as BB i.e. 1:50

The labelling on the sectional view does not match those shown on the details.