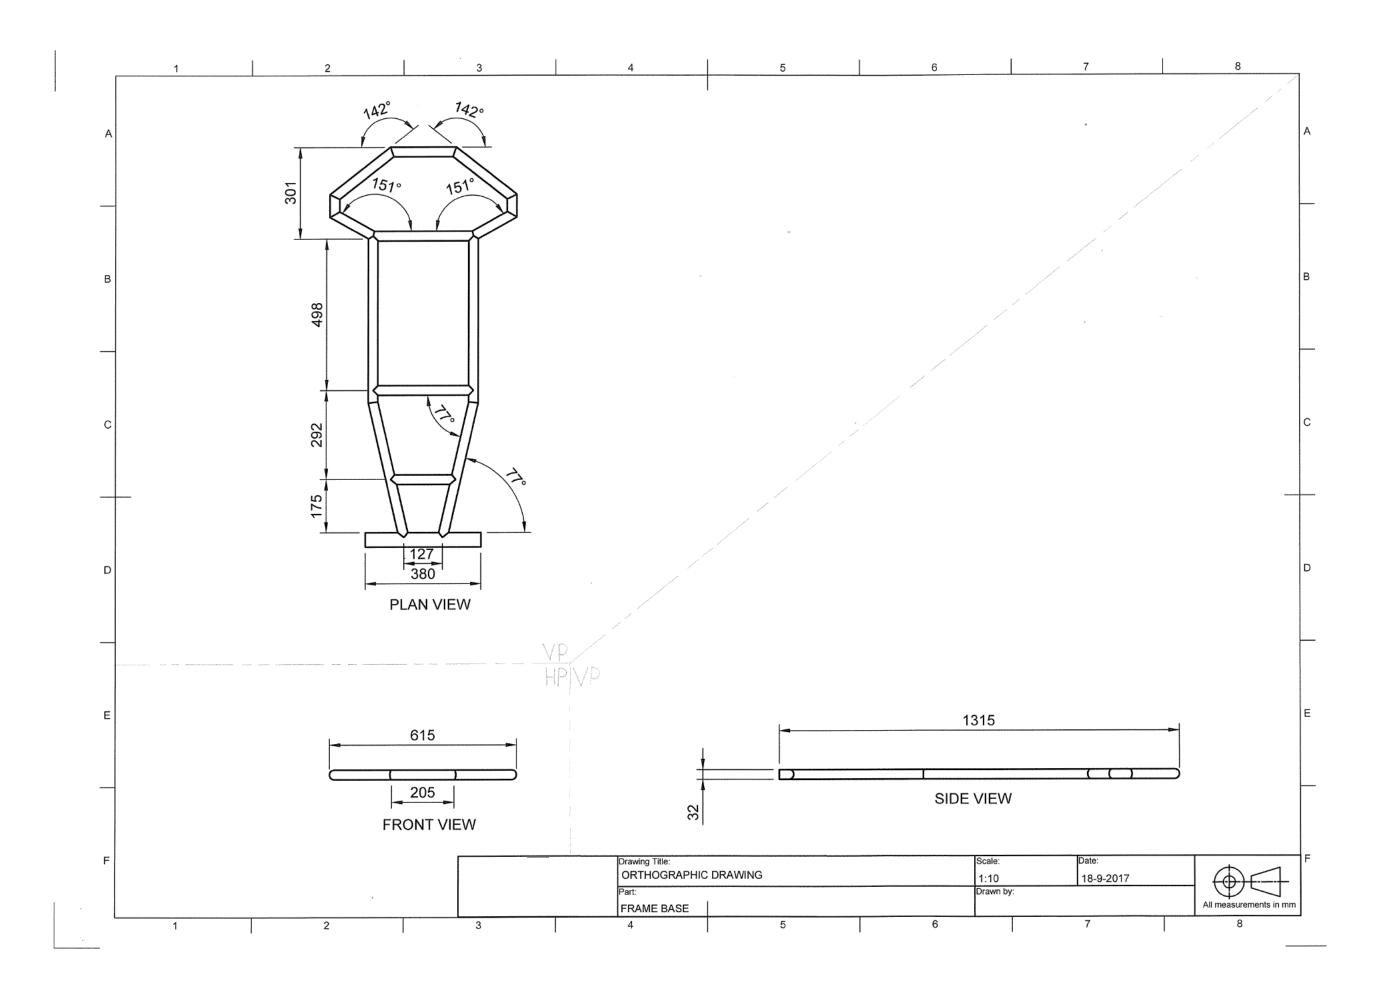

Commentary: This submission is assessed at Low Achievement.

It shows plans for a bicycle and is a mixture of CAD and hand drawn.

This includes (helping it meet the grade):

- a set of related complex drawings of multiple components.
- CAD drawings that help meet precision and accuracy
- the use of drawing conventions such recognised scales, dimensioning and titling. Unfortunately it has been let down by trying to incorrectly include reference plane lines to show projection of views (not required at this level). These have been hand drawn after printing with many of the end views not lining up if projected from the plan view.

Even though there is a range of views shown here there appears to be two or more bikes involved. Hence only one design was assessed.

Even though the submission shows a large number of third angle orthographic drawings of some of the components of the design there is only a limited number of details, one auxiliary view and one enlargement which do not really help explain the design.

Similarly there is minimal information to help explain how the design would be assembled.

The use of sectional views and better selection of details would have helped this submission to meet the "clearly communicate details of a complex design" requirement.