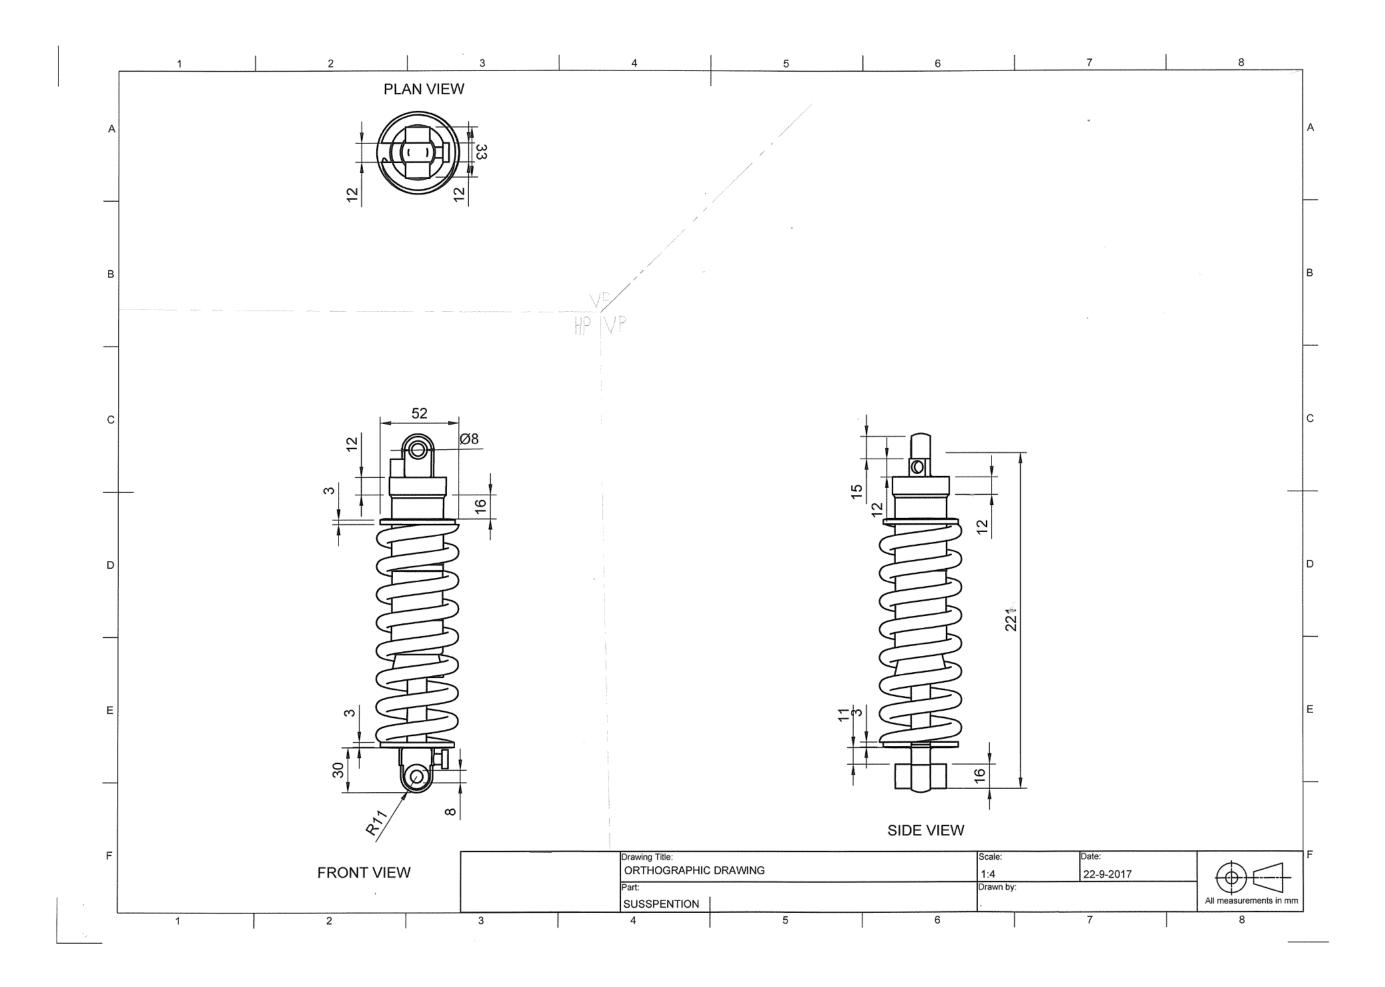

Commentary: This submission is assessed at Low Achievement.

It shows plans for a bicycle and is a mixture of CAD and hand drawn.

This includes (helping it meet the grade):

- a set of related complex drawings of multiple components.
- CAD drawings that help meet precision and accuracy
- the use of drawing conventions such recognised scales, dimensioning and titling. Unfortunately it has been let down by trying to incorrectly include reference plane lines to show projection of views (not required at this level). These have been hand drawn after printing with many of the end views not lining up if projected from the plan view.

Even though there is a range of views shown here there appears to be two or more bikes involved. Hence only one design was assessed.

Even though the submission shows a large number of third angle orthographic drawings of some of the components of the design there is only a limited number of details, one auxiliary view and one enlargement which do not really help explain the design.

Similarly there is minimal information to help explain how the design would be assembled.

The use of sectional views and better selection of details would have helped this submission to meet the "clearly communicate details of a complex design" requirement.