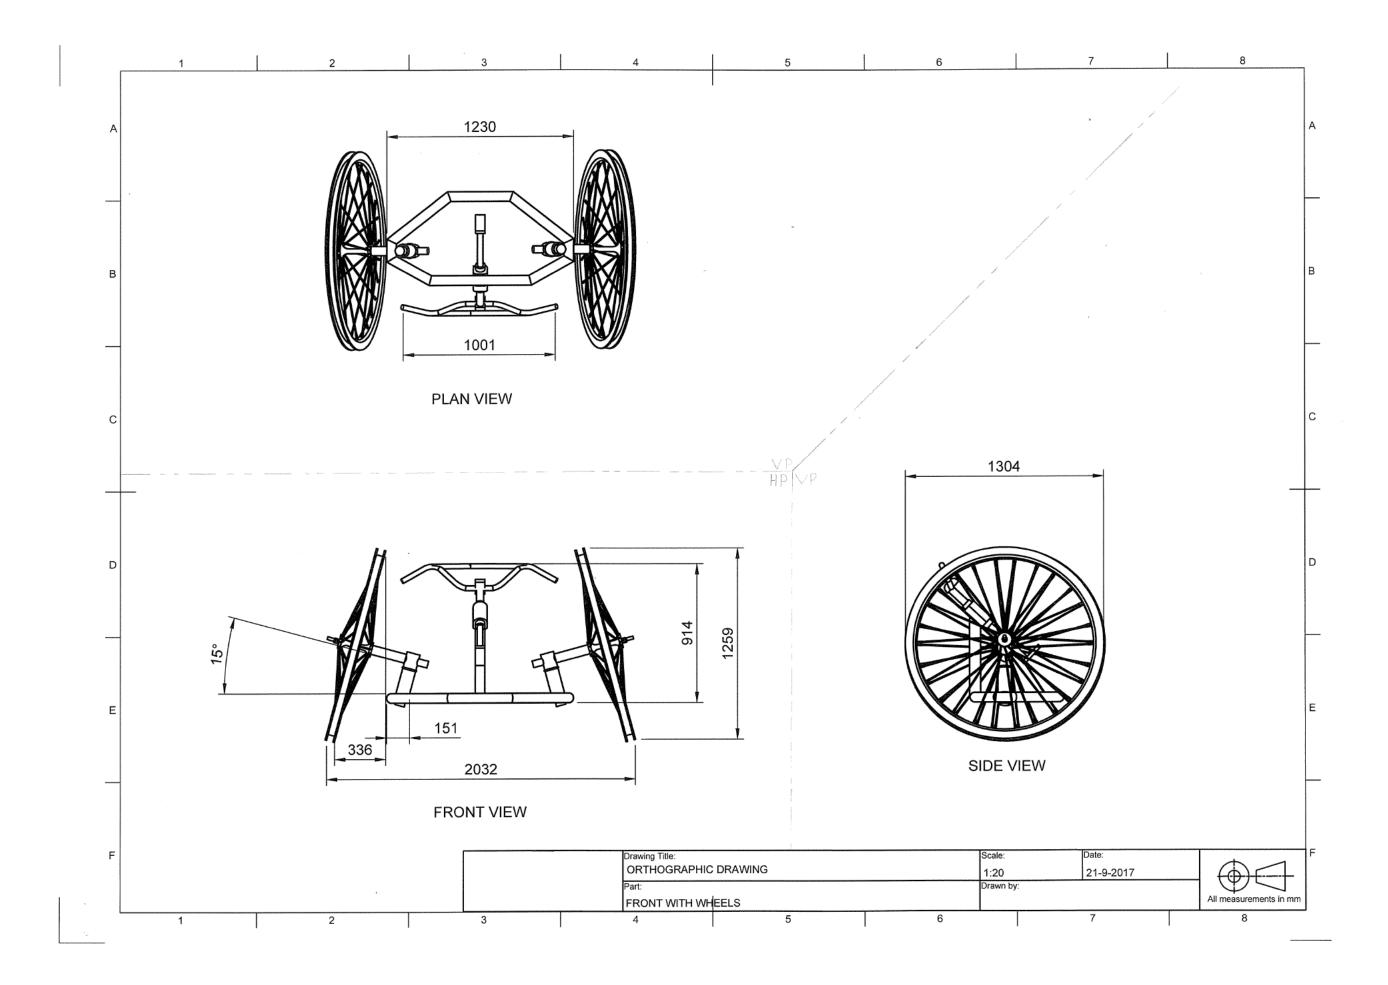

Commentary: This submission is assessed at Low Achievement.

It shows plans for a bicycle and is a mixture of CAD and hand drawn.

This includes (helping it meet the grade):

- a set of related complex drawings of multiple components.
- CAD drawings that help meet precision and accuracy
- the use of drawing conventions such recognised scales, dimensioning and titling. Unfortunately it has been let down by trying to incorrectly include reference plane lines to show projection of views (not required at this level). These have been hand drawn after printing with many of the end views not lining up if projected from the plan view.

Even though there is a range of views shown here there appears to be two or more bikes involved. Hence only one design was assessed.

Even though the submission shows a large number of third angle orthographic drawings of some of the components of the design there is only a limited number of details, one auxiliary view and one enlargement which do not really help explain the design.

Similarly there is minimal information to help explain how the design would be assembled.

The use of sectional views and better selection of details would have helped this submission to meet the "clearly communicate details of a complex design" requirement.