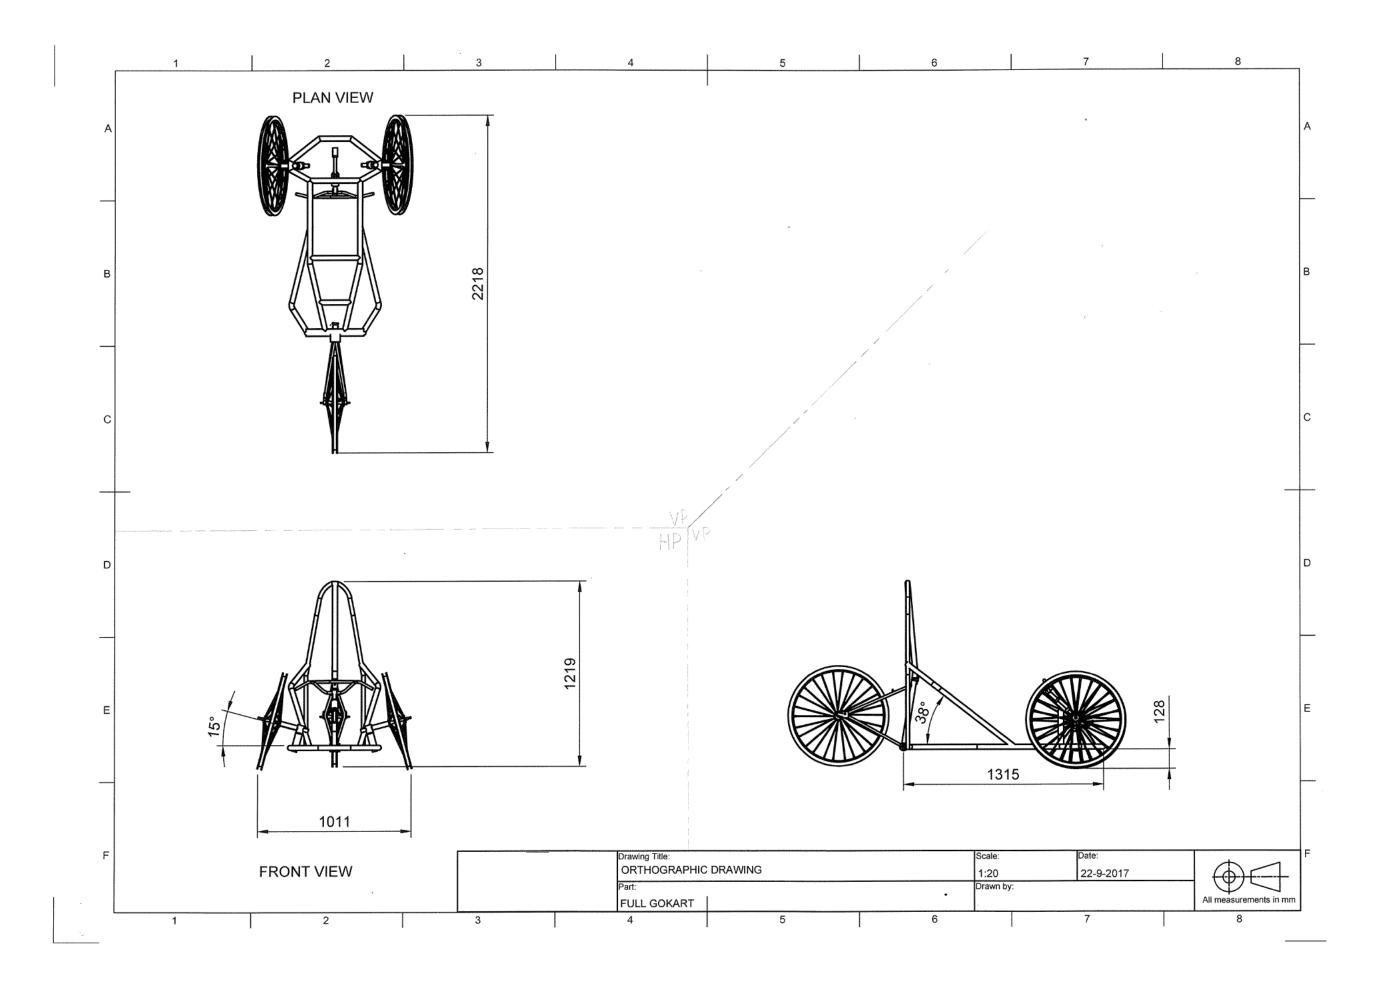

Commentary: This submission is assessed at Low Achievement.

It shows plans for a bicycle and is a mixture of CAD and hand drawn.

This includes (helping it meet the grade):

- a set of related complex drawings of multiple components.
- CAD drawings that help meet precision and accuracy
- the use of drawing conventions such recognised scales, dimensioning and titling. Unfortunately it has been let down by trying to incorrectly include reference plane lines to show projection of views (not required at this level). These have been hand drawn after printing with many of the end views not lining up if projected from the plan view.

Even though there is a range of views shown here there appears to be two or more bikes involved. Hence only one design was assessed.

Even though the submission shows a large number of third angle orthographic drawings of some of the components of the design there is only a limited number of details, one auxiliary view and one enlargement which do not really help explain the design.

Similarly there is minimal information to help explain how the design would be assembled.

The use of sectional views and better selection of details would have helped this submission to meet the "clearly communicate details of a complex design" requirement.