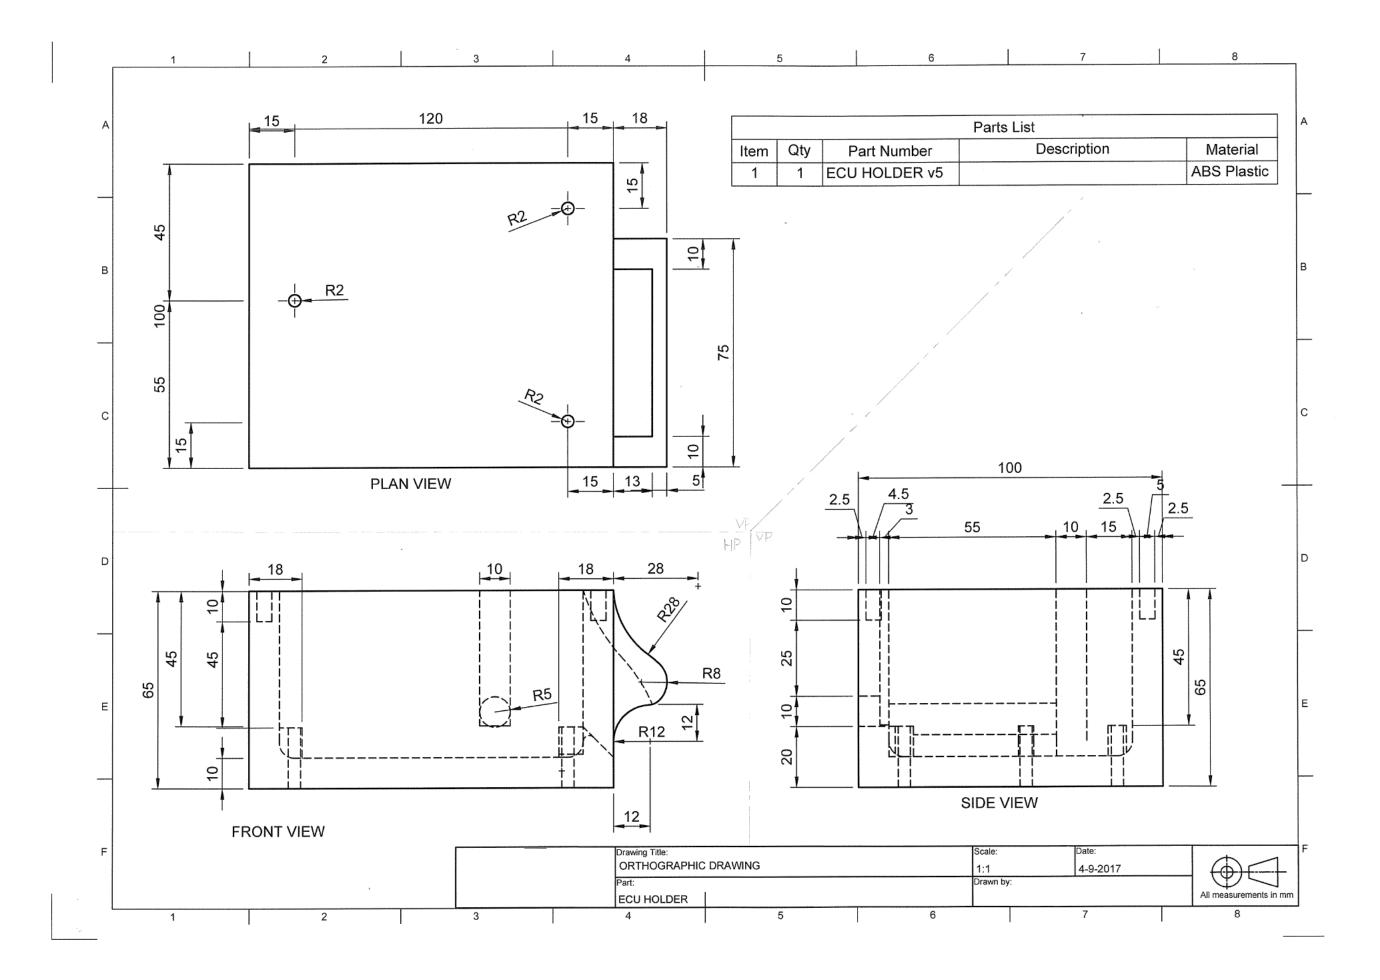

Commentary: This submission is assessed at Low Achievement.

It shows plans for a bicycle and is a mixture of CAD and hand drawn.

This includes (helping it meet the grade):

- a set of related complex drawings of multiple components.
- CAD drawings that help meet precision and accuracy
- the use of drawing conventions such recognised scales, dimensioning and titling. Unfortunately it has been let down by trying to incorrectly include reference plane lines to show projection of views (not required at this level). These have been hand drawn after printing with many of the end views not lining up if projected from the plan view.

Even though there is a range of views shown here there appears to be two or more bikes involved. Hence only one design was assessed.

Even though the submission shows a large number of third angle orthographic drawings of some of the components of the design there is only a limited number of details, one auxiliary view and one enlargement which do not really help explain the design.

Similarly there is minimal information to help explain how the design would be assembled.

The use of sectional views and better selection of details would have helped this submission to meet the "clearly communicate details of a complex design" requirement.