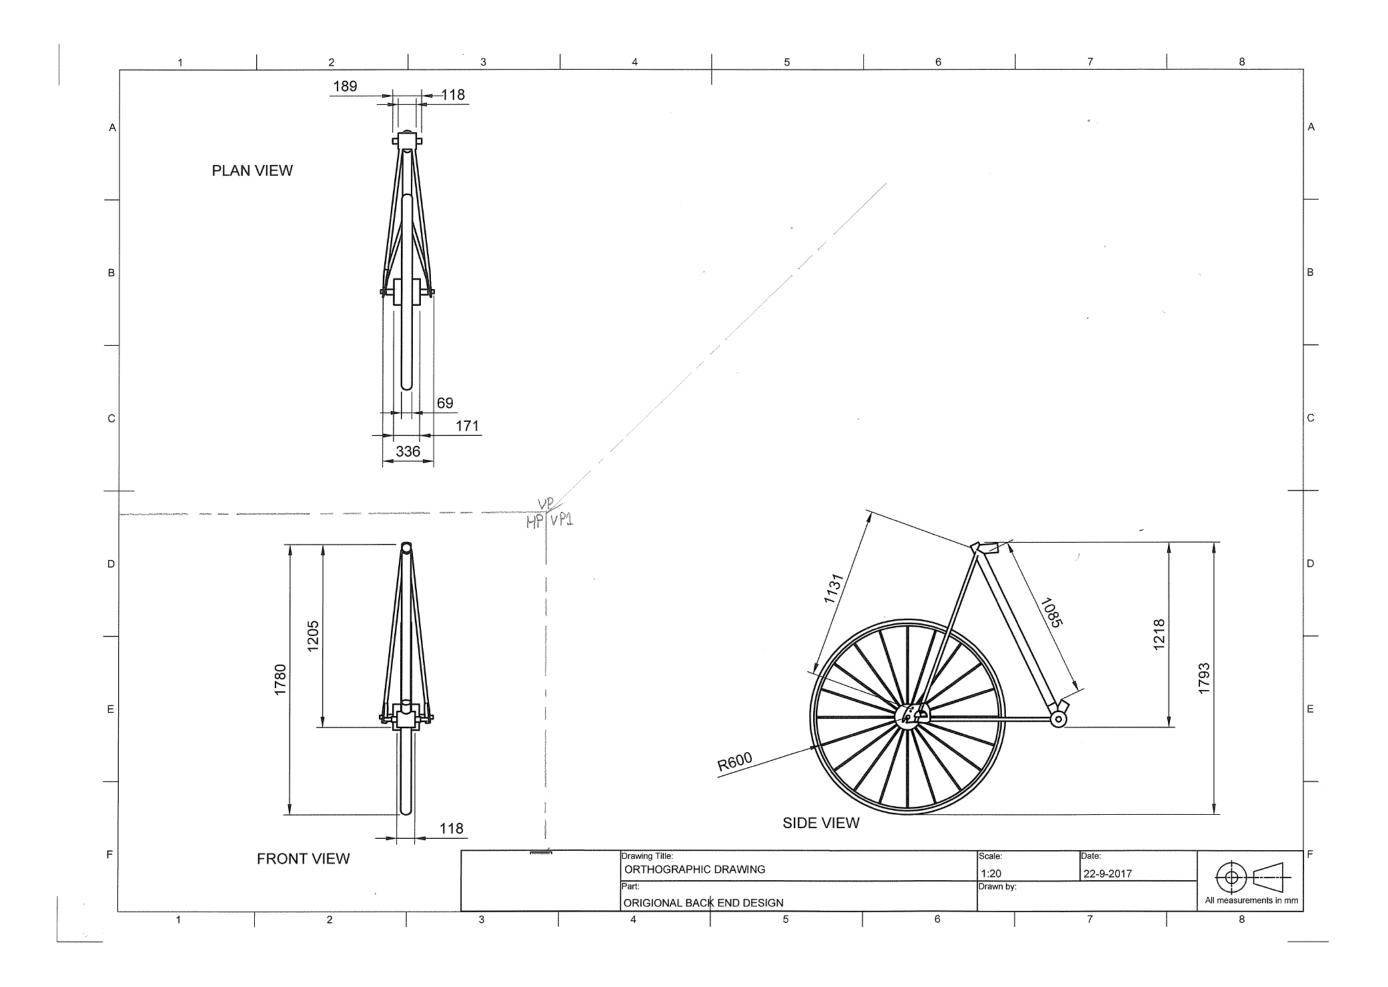

Commentary: This submission is assessed at Low Achievement.

It shows plans for a bicycle and is a mixture of CAD and hand drawn.

This includes (helping it meet the grade):

- a set of related complex drawings of multiple components.
- CAD drawings that help meet precision and accuracy
- the use of drawing conventions such recognised scales, dimensioning and titling. Unfortunately it has been let down by trying to incorrectly include reference plane lines to show projection of views (not required at this level). These have been hand drawn after printing with many of the end views not lining up if projected from the plan view.

Even though there is a range of views shown here there appears to be two or more bikes involved. Hence only one design was assessed.

Even though the submission shows a large number of third angle orthographic drawings of some of the components of the design there is only a limited number of details, one auxiliary view and one enlargement which do not really help explain the design.

Similarly there is minimal information to help explain how the design would be assembled.

The use of sectional views and better selection of details would have helped this submission to meet the "clearly communicate details of a complex design" requirement.