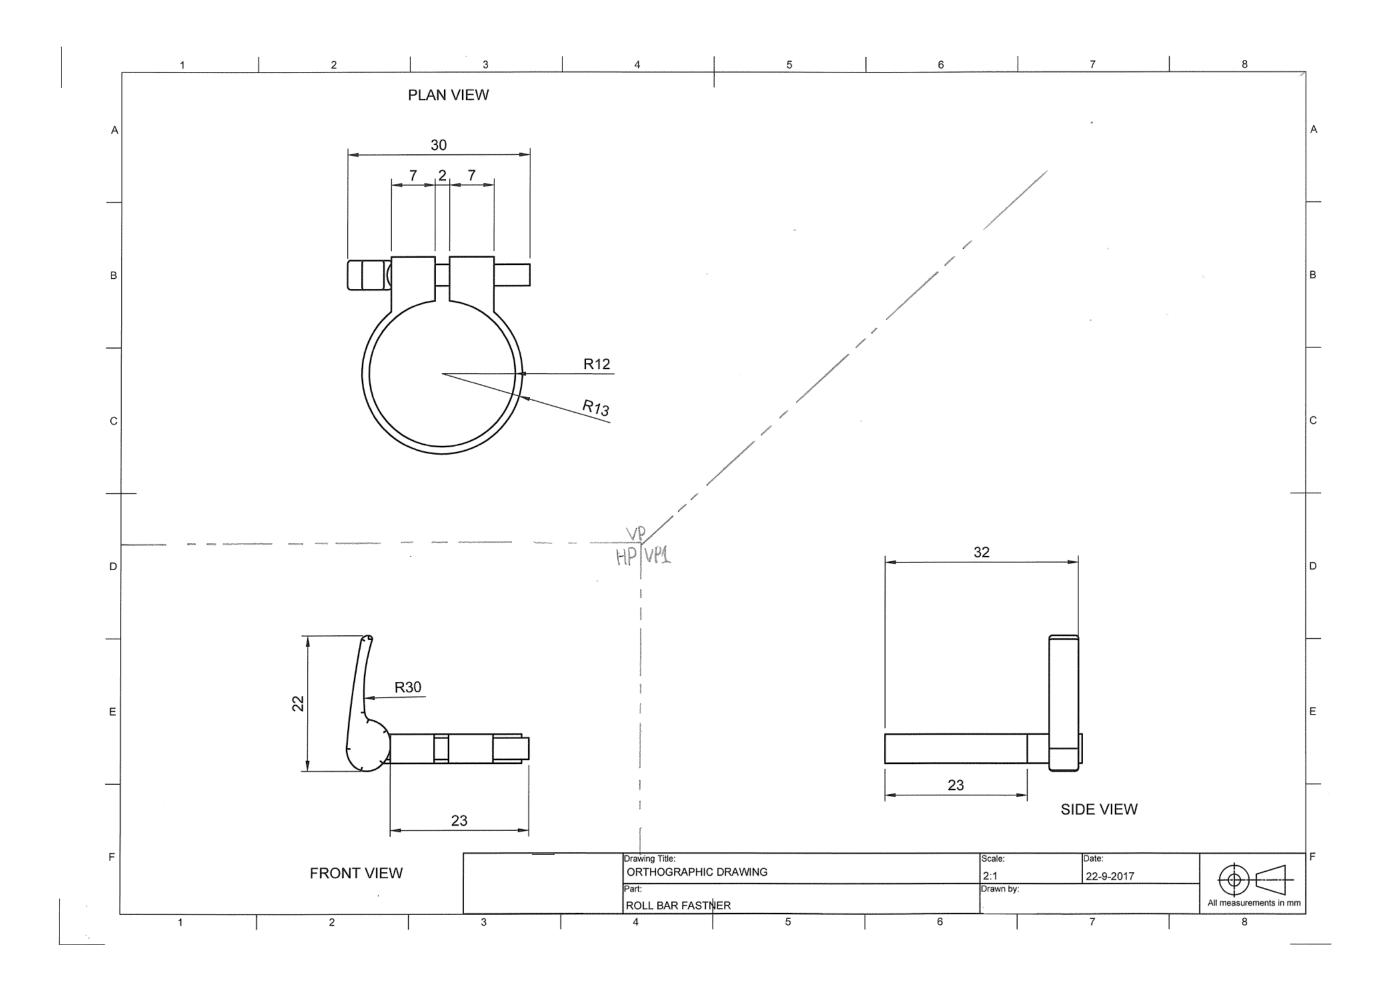

Commentary: This submission is assessed at Low Achievement.

It shows plans for a bicycle and is a mixture of CAD and hand drawn.

This includes (helping it meet the grade):

- a set of related complex drawings of multiple components.
- CAD drawings that help meet precision and accuracy
- the use of drawing conventions such recognised scales, dimensioning and titling. Unfortunately it has been let down by trying to incorrectly include reference plane lines to show projection of views (not required at this level). These have been hand drawn after printing with many of the end views not lining up if projected from the plan view.

Even though there is a range of views shown here there appears to be two or more bikes involved. Hence only one design was assessed.

Even though the submission shows a large number of third angle orthographic drawings of some of the components of the design there is only a limited number of details, one auxiliary view and one enlargement which do not really help explain the design.

Similarly there is minimal information to help explain how the design would be assembled.

The use of sectional views and better selection of details would have helped this submission to meet the "clearly communicate details of a complex design" requirement.