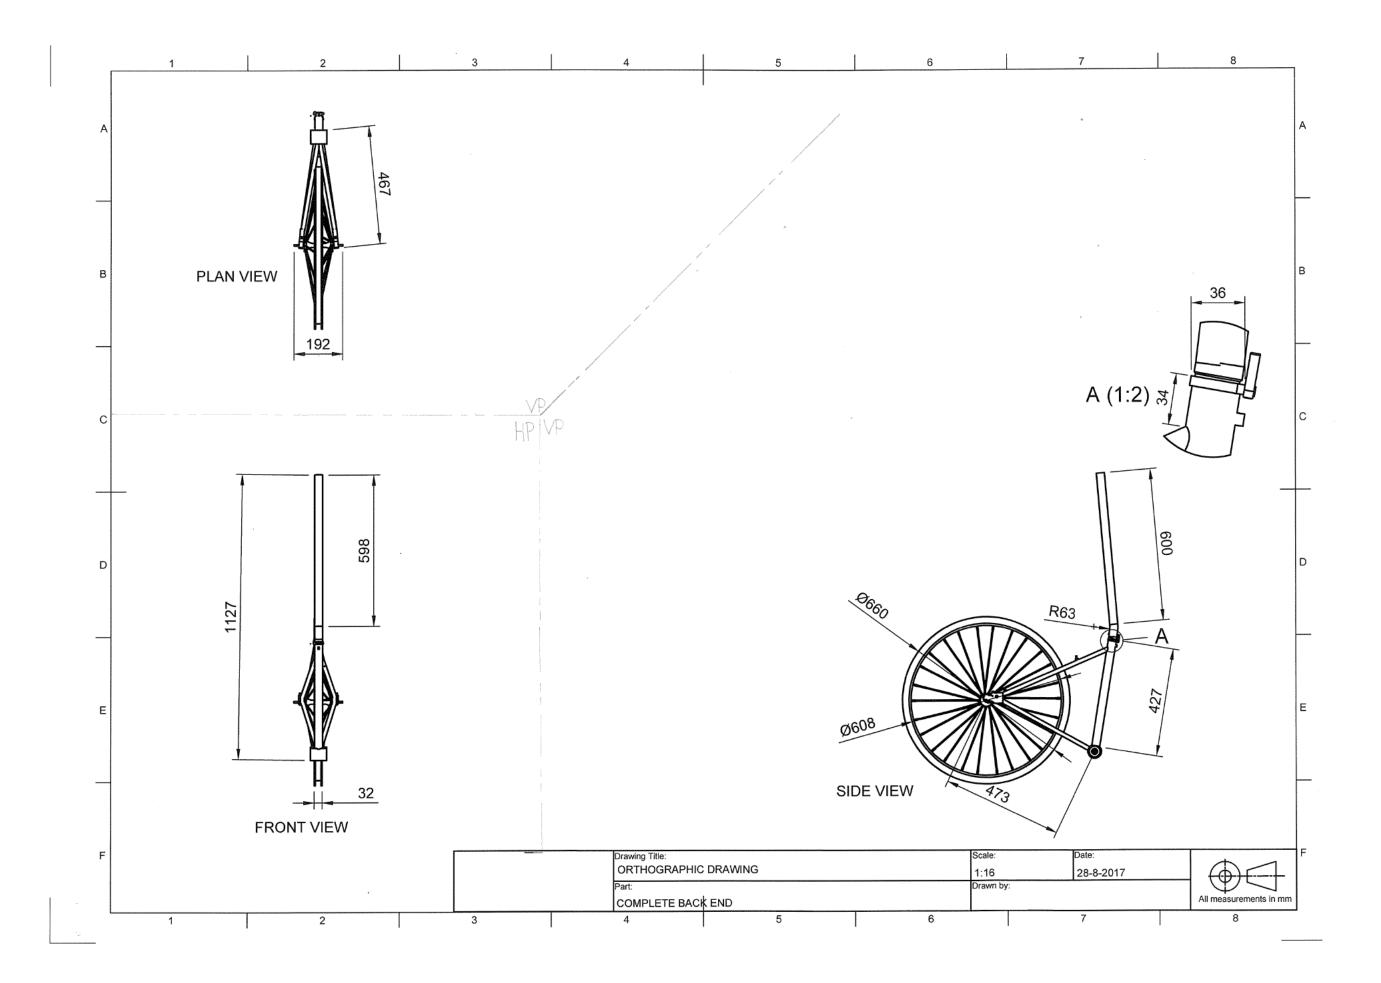

Commentary: This submission is assessed at Low Achievement.

It shows plans for a bicycle and is a mixture of CAD and hand drawn.

This includes (helping it meet the grade):

- a set of related complex drawings of multiple components.
- CAD drawings that help meet precision and accuracy
- the use of drawing conventions such recognised scales, dimensioning and titling. Unfortunately it has been let down by trying to incorrectly include reference plane lines to show projection of views (not required at this level). These have been hand drawn after printing with many of the end views not lining up if projected from the plan view.

Even though there is a range of views shown here there appears to be two or more bikes involved. Hence only one design was assessed.

Even though the submission shows a large number of third angle orthographic drawings of some of the components of the design there is only a limited number of details, one auxiliary view and one enlargement which do not really help explain the design.

Similarly there is minimal information to help explain how the design would be assembled.

The use of sectional views and better selection of details would have helped this submission to meet the "clearly communicate details of a complex design" requirement.