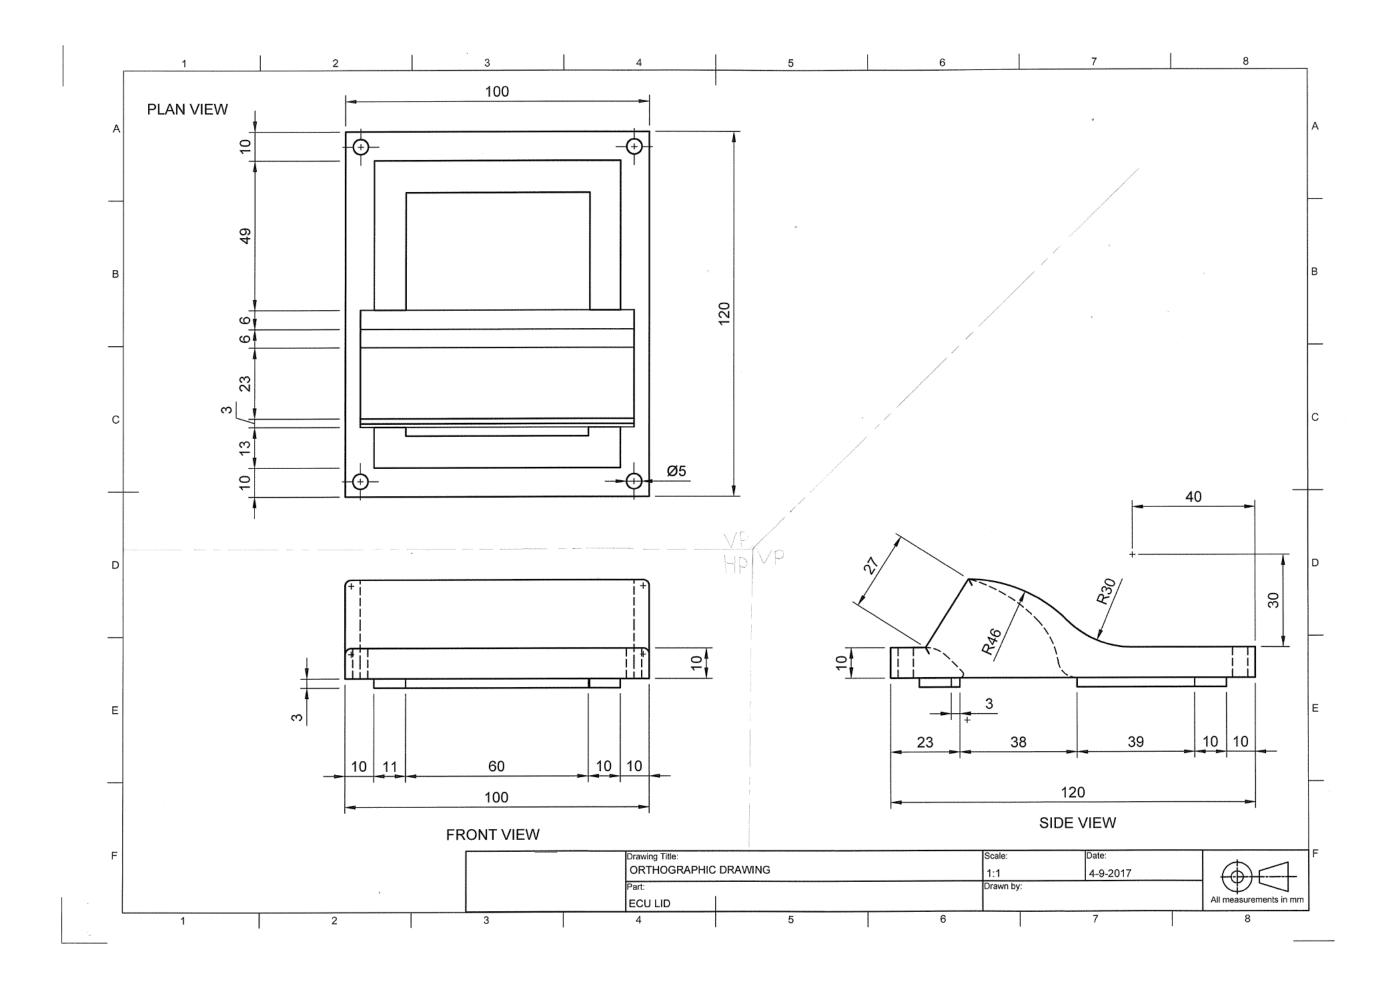

Commentary: This submission is assessed at Low Achievement.

It shows plans for a bicycle and is a mixture of CAD and hand drawn.

This includes (helping it meet the grade):

- a set of related complex drawings of multiple components.
- CAD drawings that help meet precision and accuracy
- the use of drawing conventions such recognised scales, dimensioning and titling. Unfortunately it has been let down by trying to incorrectly include reference plane lines to show projection of views (not required at this level). These have been hand drawn after printing with many of the end views not lining up if projected from the plan view.

Even though there is a range of views shown here there appears to be two or more bikes involved. Hence only one design was assessed.

Even though the submission shows a large number of third angle orthographic drawings of some of the components of the design there is only a limited number of details, one auxiliary view and one enlargement which do not really help explain the design.

Similarly there is minimal information to help explain how the design would be assembled.

The use of sectional views and better selection of details would have helped this submission to meet the "clearly communicate details of a complex design" requirement.