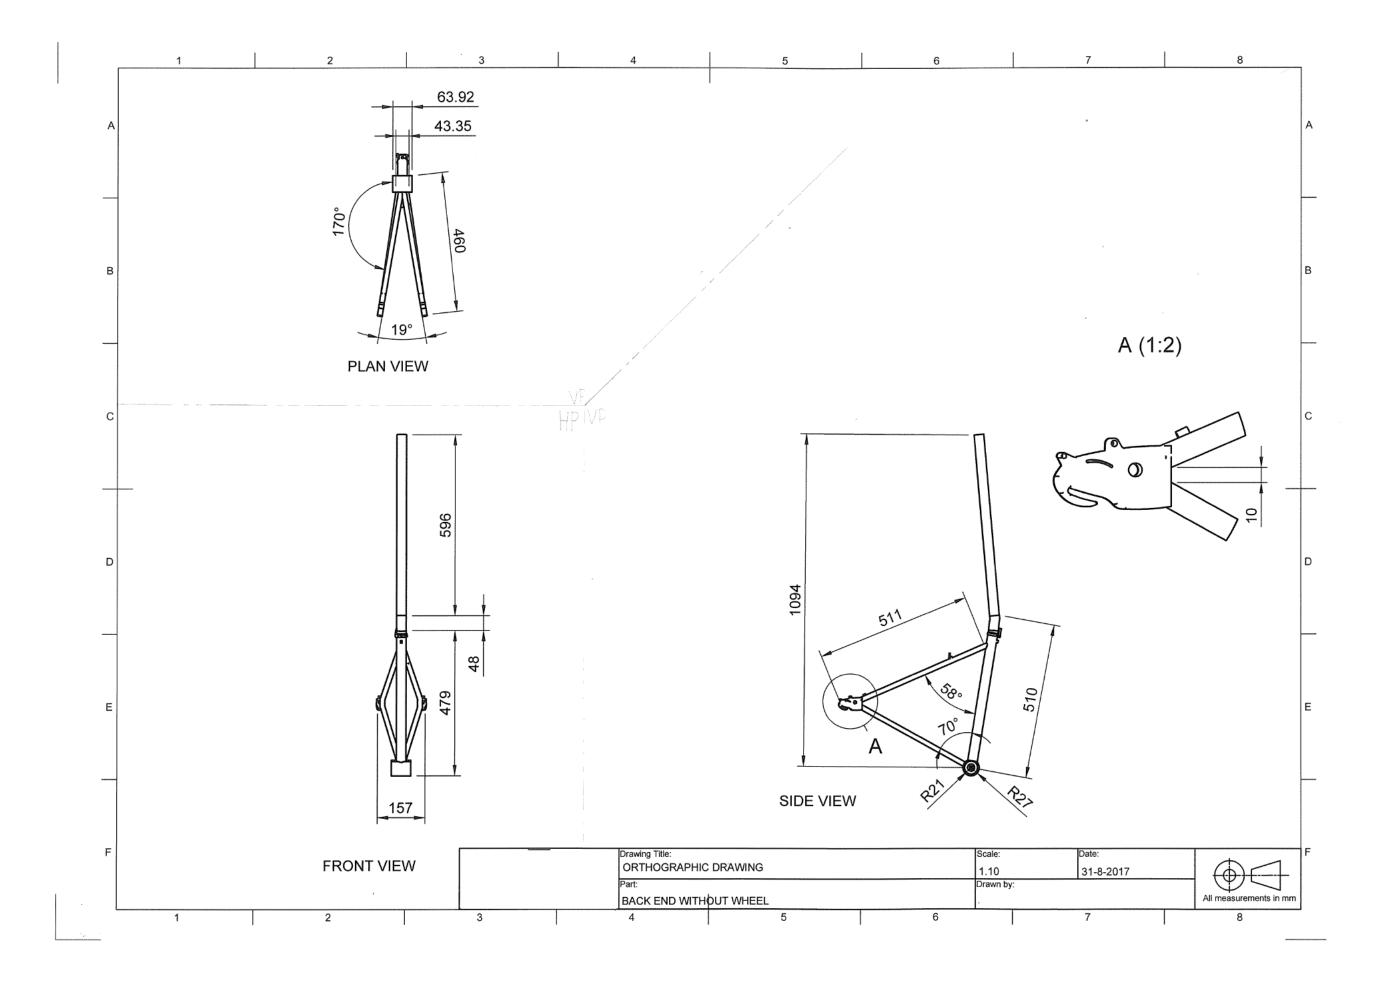

Commentary: This submission is assessed at Low Achievement.

It shows plans for a bicycle and is a mixture of CAD and hand drawn.

This includes (helping it meet the grade):

- a set of related complex drawings of multiple components.
- CAD drawings that help meet precision and accuracy
- the use of drawing conventions such recognised scales, dimensioning and titling. Unfortunately it has been let down by trying to incorrectly include reference plane lines to show projection of views (not required at this level). These have been hand drawn after printing with many of the end views not lining up if projected from the plan view.

Even though there is a range of views shown here there appears to be two or more bikes involved. Hence only one design was assessed.

Even though the submission shows a large number of third angle orthographic drawings of some of the components of the design there is only a limited number of details, one auxiliary view and one enlargement which do not really help explain the design.

Similarly there is minimal information to help explain how the design would be assembled.

The use of sectional views and better selection of details would have helped this submission to meet the "clearly communicate details of a complex design" requirement.