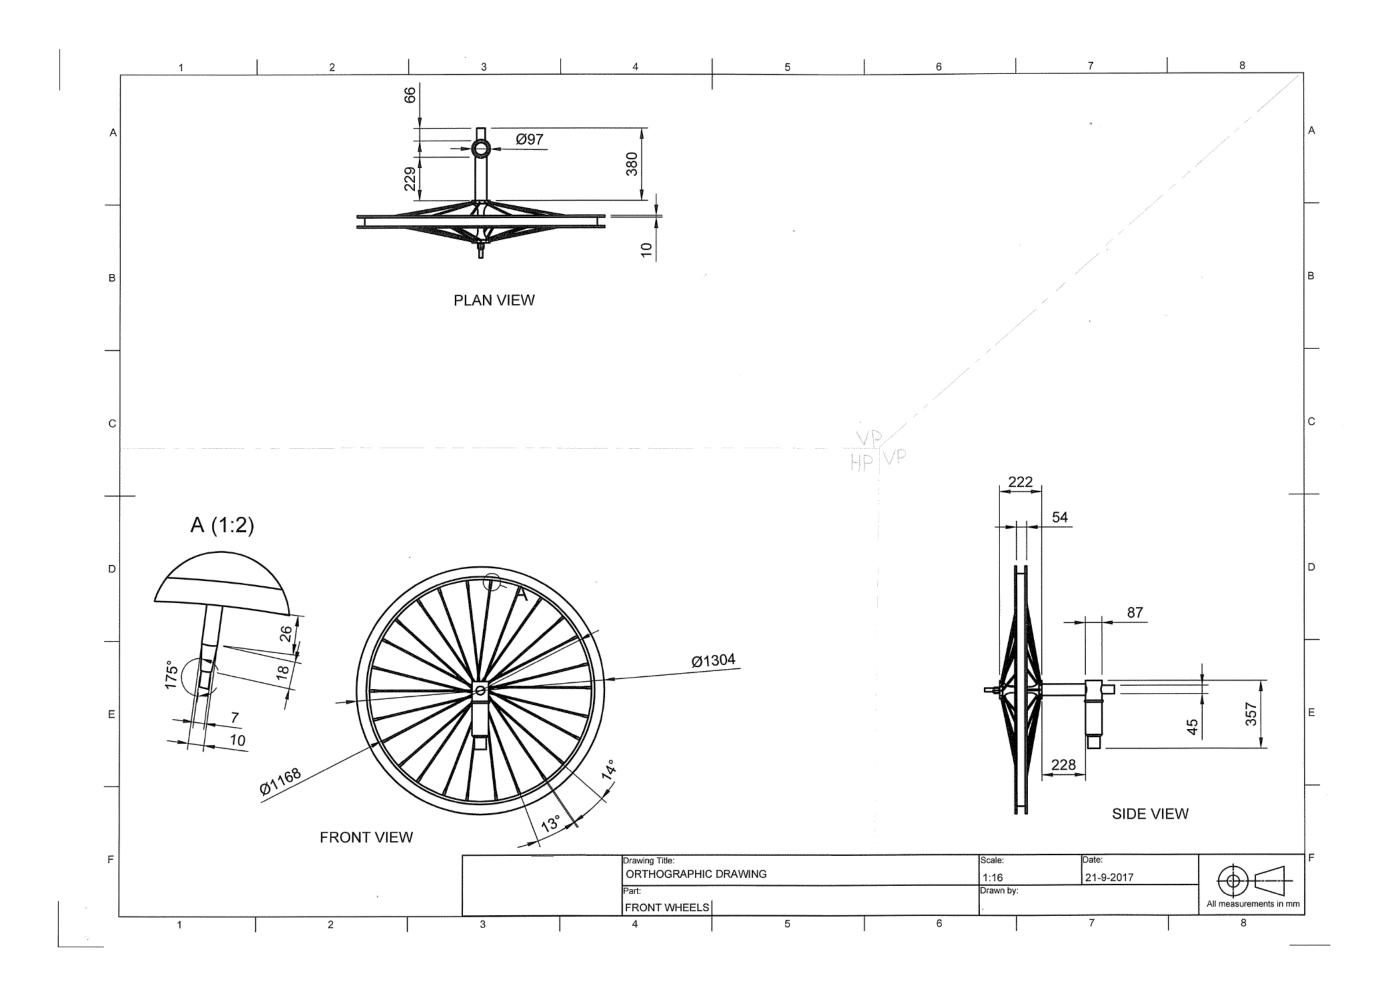

Commentary: This submission is assessed at Low Achievement.

It shows plans for a bicycle and is a mixture of CAD and hand drawn.

This includes (helping it meet the grade):

- a set of related complex drawings of multiple components.
- CAD drawings that help meet precision and accuracy
- the use of drawing conventions such recognised scales, dimensioning and titling. Unfortunately it has been let down by trying to incorrectly include reference plane lines to show projection of views (not required at this level). These have been hand drawn after printing with many of the end views not lining up if projected from the plan view.

Even though there is a range of views shown here there appears to be two or more bikes involved. Hence only one design was assessed.

Even though the submission shows a large number of third angle orthographic drawings of some of the components of the design there is only a limited number of details, one auxiliary view and one enlargement which do not really help explain the design.

Similarly there is minimal information to help explain how the design would be assembled.

The use of sectional views and better selection of details would have helped this submission to meet the "clearly communicate details of a complex design" requirement.