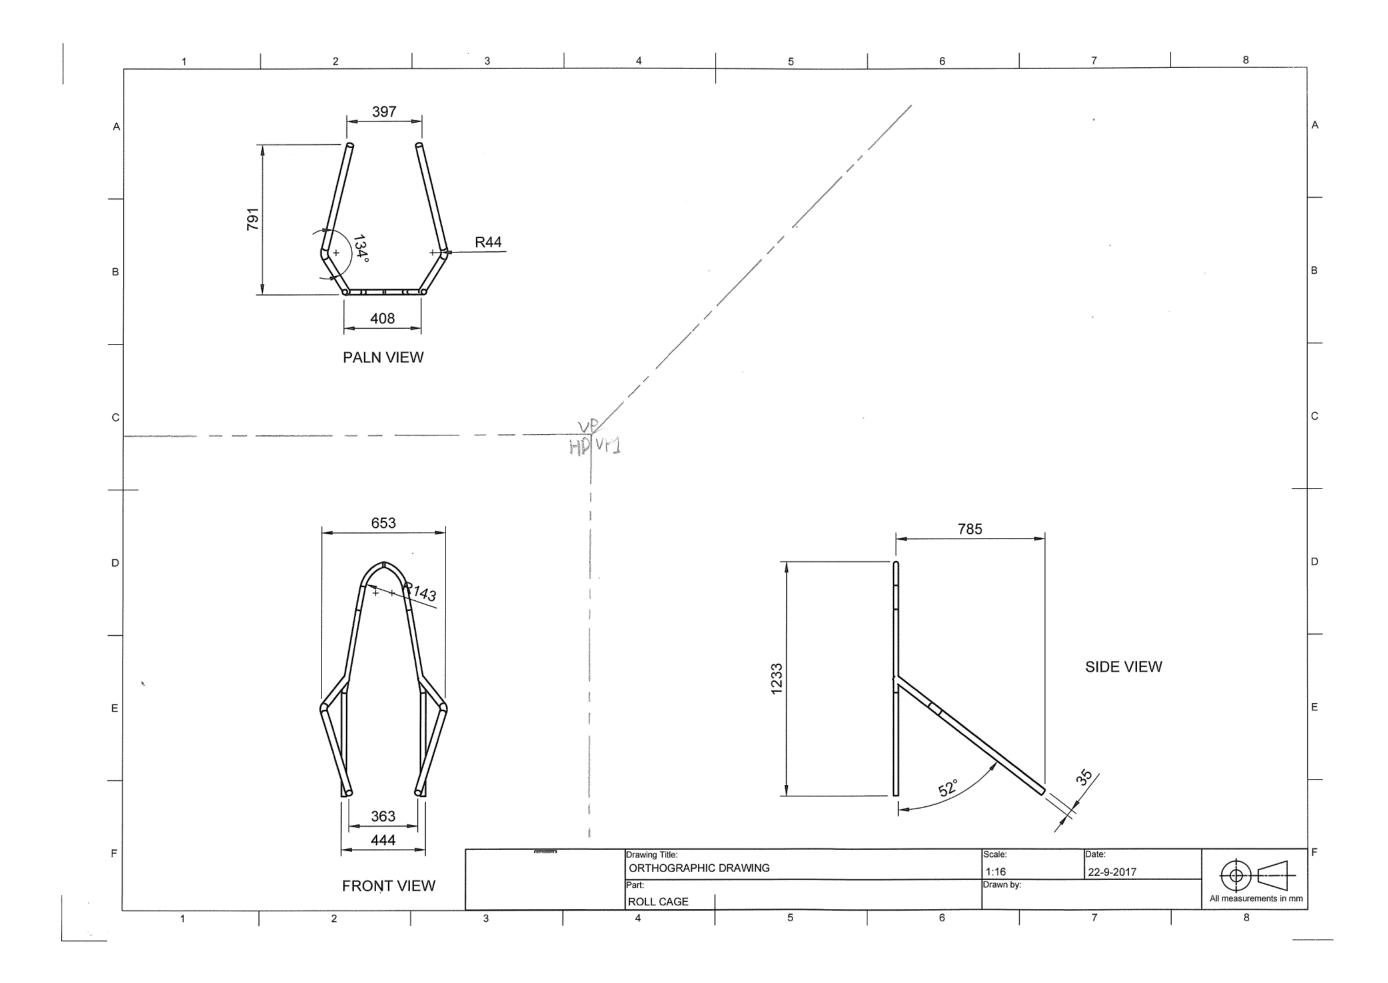

Commentary: This submission is assessed at Low Achievement.

It shows plans for a bicycle and is a mixture of CAD and hand drawn.

This includes (helping it meet the grade):

- a set of related complex drawings of multiple components.
- CAD drawings that help meet precision and accuracy
- the use of drawing conventions such recognised scales, dimensioning and titling. Unfortunately it has been let down by trying to incorrectly include reference plane lines to show projection of views (not required at this level). These have been hand drawn after printing with many of the end views not lining up if projected from the plan view.

Even though there is a range of views shown here there appears to be two or more bikes involved. Hence only one design was assessed.

Even though the submission shows a large number of third angle orthographic drawings of some of the components of the design there is only a limited number of details, one auxiliary view and one enlargement which do not really help explain the design.

Similarly there is minimal information to help explain how the design would be assembled.

The use of sectional views and better selection of details would have helped this submission to meet the "clearly communicate details of a complex design" requirement.