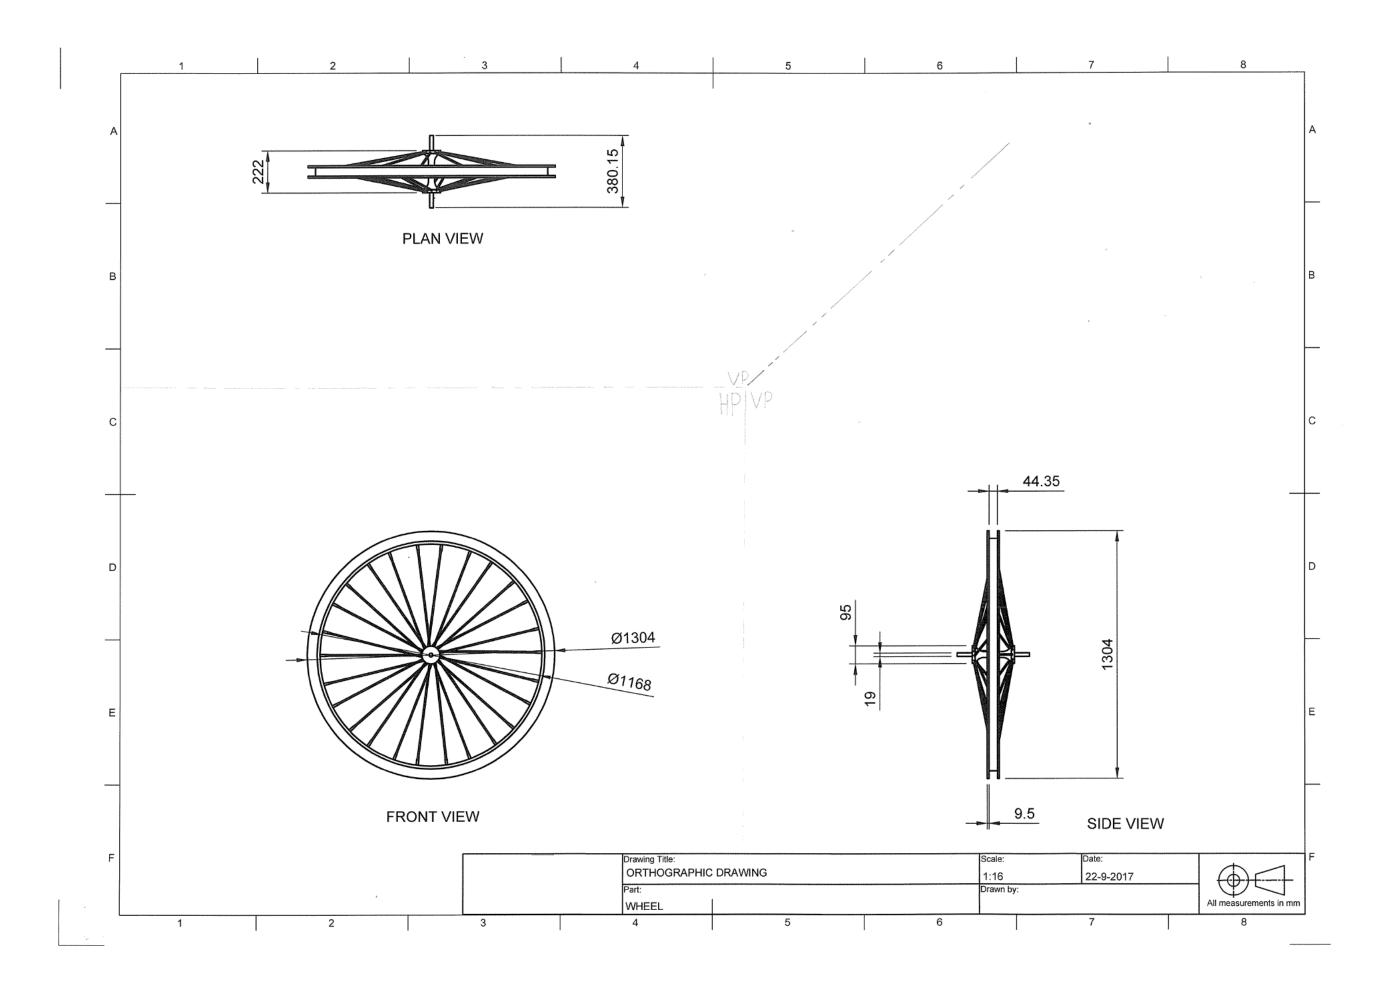

Commentary: This submission is assessed at Low Achievement.

It shows plans for a bicycle and is a mixture of CAD and hand drawn.

This includes (helping it meet the grade):

- a set of related complex drawings of multiple components.
- CAD drawings that help meet precision and accuracy
- the use of drawing conventions such recognised scales, dimensioning and titling. Unfortunately it has been let down by trying to incorrectly include reference plane lines to show projection of views (not required at this level). These have been hand drawn after printing with many of the end views not lining up if projected from the plan view.

Even though there is a range of views shown here there appears to be two or more bikes involved. Hence only one design was assessed.

Even though the submission shows a large number of third angle orthographic drawings of some of the components of the design there is only a limited number of details, one auxiliary view and one enlargement which do not really help explain the design.

Similarly there is minimal information to help explain how the design would be assembled.

The use of sectional views and better selection of details would have helped this submission to meet the "clearly communicate details of a complex design" requirement.