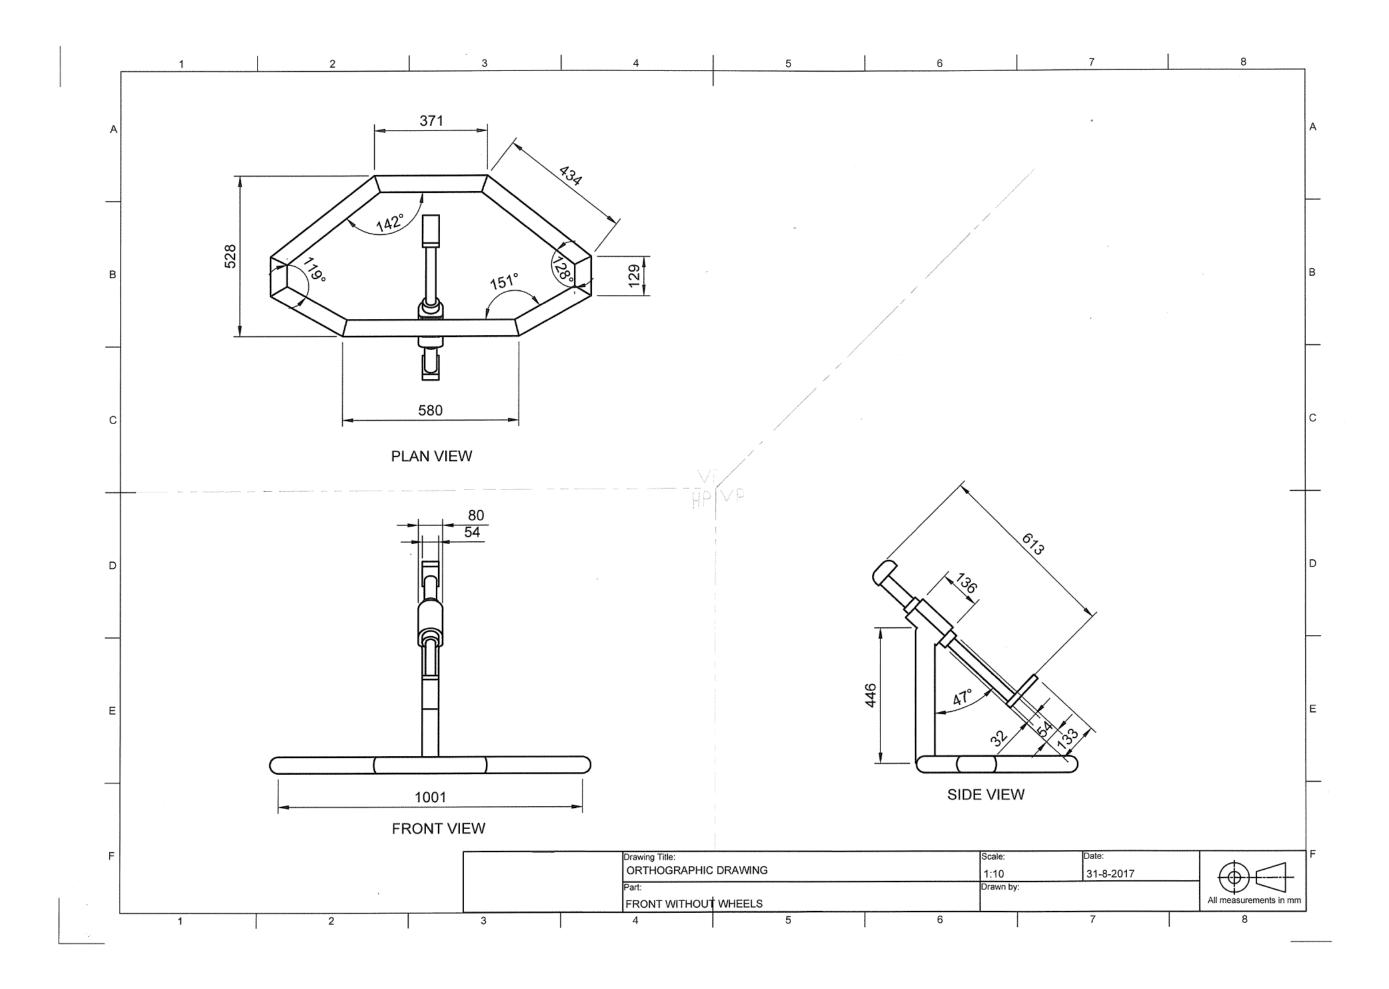

Commentary: This submission is assessed at Low Achievement.

It shows plans for a bicycle and is a mixture of CAD and hand drawn.

This includes (helping it meet the grade):

- a set of related complex drawings of multiple components.
- CAD drawings that help meet precision and accuracy
- the use of drawing conventions such recognised scales, dimensioning and titling. Unfortunately it has been let down by trying to incorrectly include reference plane lines to show projection of views (not required at this level). These have been hand drawn after printing with many of the end views not lining up if projected from the plan view.

Even though there is a range of views shown here there appears to be two or more bikes involved. Hence only one design was assessed.

Even though the submission shows a large number of third angle orthographic drawings of some of the components of the design there is only a limited number of details, one auxiliary view and one enlargement which do not really help explain the design.

Similarly there is minimal information to help explain how the design would be assembled.

The use of sectional views and better selection of details would have helped this submission to meet the "clearly communicate details of a complex design" requirement.