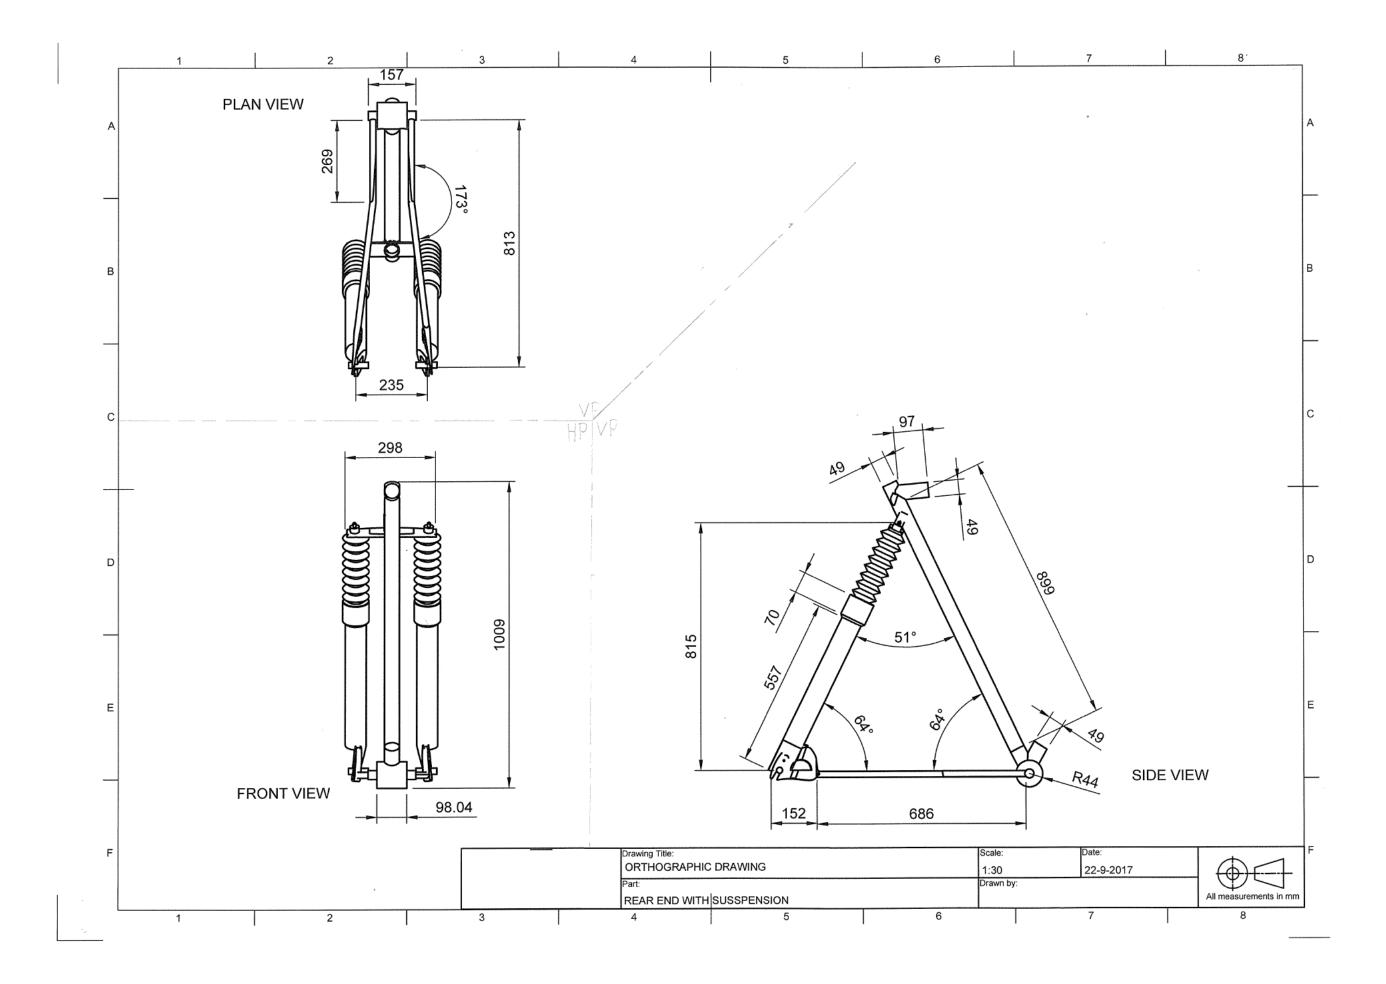

Commentary: This submission is assessed at Low Achievement.

It shows plans for a bicycle and is a mixture of CAD and hand drawn.

This includes (helping it meet the grade):

- a set of related complex drawings of multiple components.
- CAD drawings that help meet precision and accuracy
- the use of drawing conventions such recognised scales, dimensioning and titling. Unfortunately it has been let down by trying to incorrectly include reference plane lines to show projection of views (not required at this level). These have been hand drawn after printing with many of the end views not lining up if projected from the plan view.

Even though there is a range of views shown here there appears to be two or more bikes involved. Hence only one design was assessed.

Even though the submission shows a large number of third angle orthographic drawings of some of the components of the design there is only a limited number of details, one auxiliary view and one enlargement which do not really help explain the design.

Similarly there is minimal information to help explain how the design would be assembled.

The use of sectional views and better selection of details would have helped this submission to meet the "clearly communicate details of a complex design" requirement.