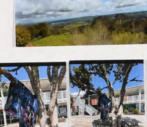

## Marker commentary

This portfolio was verified and placed in the middle of the Achievement grade range as it clear fulfilled the criteria:

- Systematic development of ideas is demonstrated: Spherical forms representing planets are seen throughout the submission as the candidate explores galaxy references to frame the investigation. Colour, in the form of dark and twinkly surfaces, is used to tie together the varied approaches and to move the work forward methodically.
- An appropriate use of art-making conventions is demonstrated: scale is engaged with at varying stages of the exploration, including the introduction of the figure in Panel 2. Site-specific and body-oriented works are explored with understanding.
- The use of materials and techniques are appropriate to purpose: a range of materials are employed, demonstrating an understanding of appropriate sculptural conventions. An appropriate use of papier mâché, found imagery, and translucent surface are explored across the submission.