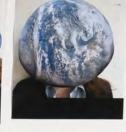

## Marker commentary

This portfolio was verified and placed in the middle of the Achievement grade range as it clear fulfilled the criteria:

- Systematic development of ideas is demonstrated: Spherical forms representing planets are seen throughout the submission as the candidate explores galaxy references to frame the investigation. Colour, in the form of dark and twinkly surfaces, is used to tie together the varied approaches and to move the work forward methodically.
- An appropriate use of art-making conventions is demonstrated: scale is engaged with at varying stages of the exploration, including the introduction of the figure in Panel 2. Site-specific and body-oriented works are explored with understanding.
- The use of materials and techniques are appropriate to purpose: a range of materials are employed, demonstrating an understanding of appropriate sculptural conventions. An appropriate use of papier mâché, found imagery, and translucent surface are explored across the submission.