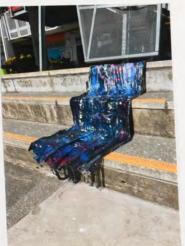

## Marker commentary

This portfolio was verified and placed in the middle of the Achievement grade range as it clear fulfilled the criteria:

- Systematic development of ideas is demonstrated: Spherical forms representing planets are seen throughout the submission as the candidate explores galaxy references to frame the investigation. Colour, in the form of dark and twinkly surfaces, is used to tie together the varied approaches and to move the work forward methodically.
- An appropriate use of art-making conventions is demonstrated: scale is engaged with at varying stages of the exploration, including the introduction of the figure in Panel 2. Site-specific and body-oriented works are explored with understanding.
- The use of materials and techniques are appropriate to purpose: a range of materials are employed, demonstrating an understanding of appropriate sculptural conventions. An appropriate use of papier mâché, found imagery, and translucent surface are explored across the submission.