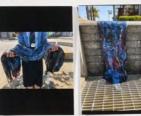

## Marker commentary

This portfolio was verified and placed in the middle of the Achievement grade range as it clear fulfilled the criteria:

- Systematic development of ideas is demonstrated: Spherical forms representing planets are seen throughout the submission as the candidate explores galaxy references to frame the investigation. Colour, in the form of dark and twinkly surfaces, is used to tie together the varied approaches and to move the work forward methodically.
- An appropriate use of art-making conventions is demonstrated: scale is engaged with at varying stages of the exploration, including the introduction of the figure in Panel 2. Site-specific and body-oriented works are explored with understanding.
- The use of materials and techniques are appropriate to purpose: a range of materials are employed, demonstrating an understanding of appropriate sculptural conventions. An appropriate use of papier mâché, found imagery, and translucent surface are explored across the submission.