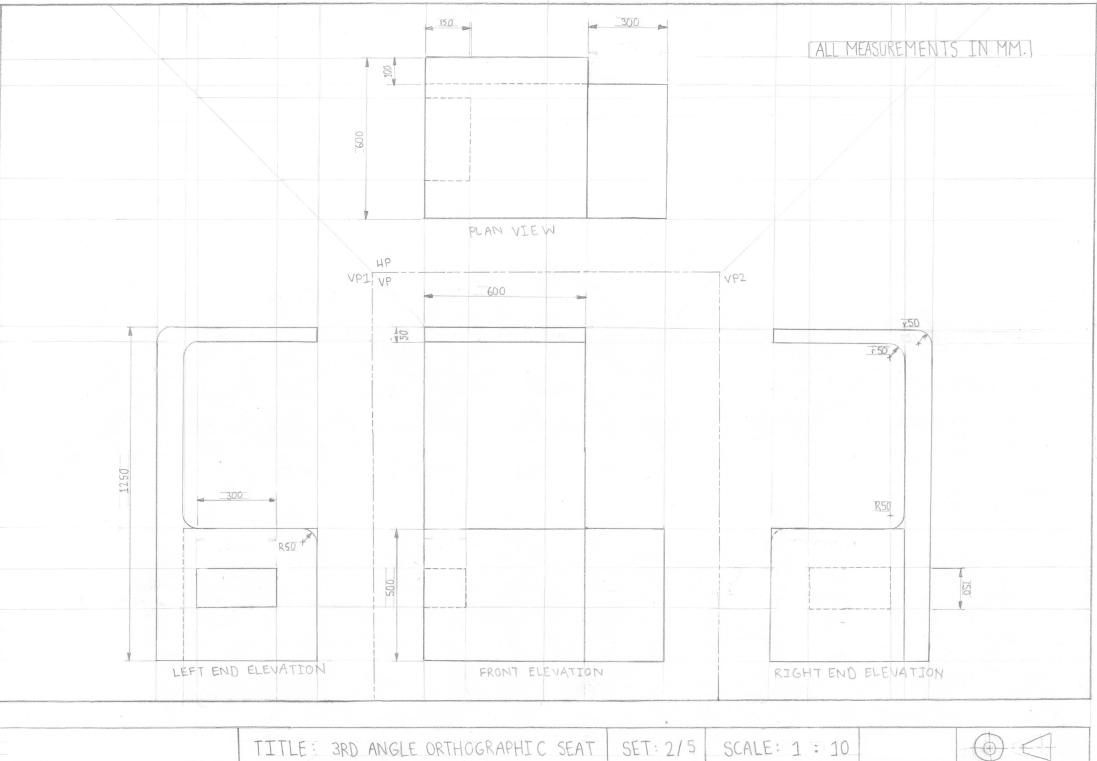

### Total score: 05

| Grade<br>score | Marker commentary                                                                                                                                                                                                                                                                                                                                                                                                                                                                                                                                                              |
|----------------|--------------------------------------------------------------------------------------------------------------------------------------------------------------------------------------------------------------------------------------------------------------------------------------------------------------------------------------------------------------------------------------------------------------------------------------------------------------------------------------------------------------------------------------------------------------------------------|
|                | This submission uses manual instruments to construct an orthographic drawing and several isometric drawings that communicate a seat design.                                                                                                                                                                                                                                                                                                                                                                                                                                    |
|                | The orthographic drawing shows four correctly positioned views<br>that communicate the surface features and form of the seat. Main<br>dimensions have been added correctly and a suitable scale has<br>been used. No internal or construction detail has been shown.                                                                                                                                                                                                                                                                                                           |
| M5             | The isometric drawings on the next sheet have been constructed<br>well and show the design from two viewpoints. This communicates<br>the form of the design well. Hidden detail lines give an indication of<br>a recess but no other internal or construction details are<br>communicated.                                                                                                                                                                                                                                                                                     |
|                | The final two sheets use 3D section views to show information<br>about the internal cavities inside the design. This helps the<br>submission to meet the criteria for Merit. The final page shows a<br>complex exploded isometric drawing of the pieces. However, there<br>is no information about fasteners or how the pieces join. There are<br>no fastener holes or jointing methods indicated. Whilst the pieces<br>have been drawn separately, they have not been exploded<br>correctly along isometric lines and this reduces the effectiveness<br>of the communication. |