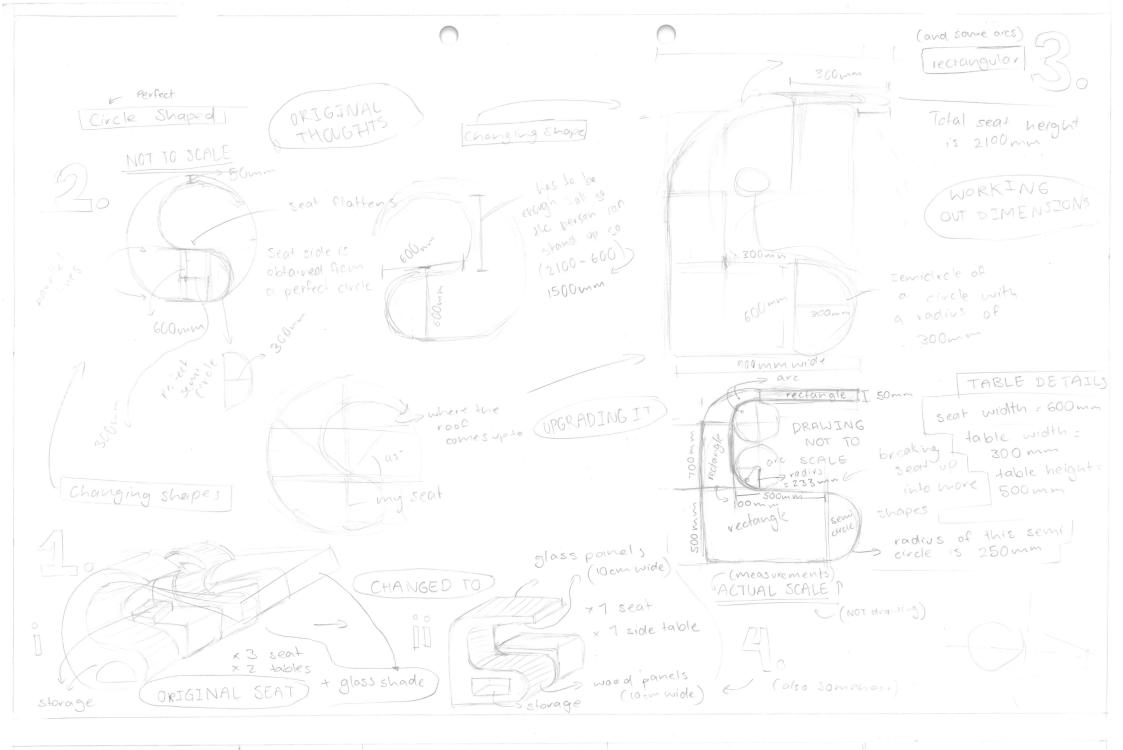

# EXEMPLAR

| TTTLE OI | ANNING PA    | CE S | 1. 1/5 |
|----------|--------------|------|--------|
| LILE PL  | UNINTING FEI | GL J |        |

| TSOMETRIC SEAT DESTGN      | SET 3/5 SCALE: 1:10 |  |
|----------------------------|---------------------|--|
| Toolic Hito - olli protoli |                     |  |