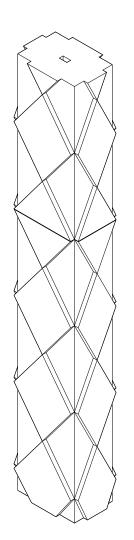

### Total score: 05

| Grade<br>score | Marker commentary                                                                                                                                                                                                                                                                                                                                                                                                                                                                                                                                                              |
|----------------|--------------------------------------------------------------------------------------------------------------------------------------------------------------------------------------------------------------------------------------------------------------------------------------------------------------------------------------------------------------------------------------------------------------------------------------------------------------------------------------------------------------------------------------------------------------------------------|
|                | This submission uses manual instruments to construct an orthographic drawing and several isometric drawings that communicate a seat design.                                                                                                                                                                                                                                                                                                                                                                                                                                    |
|                | The orthographic drawing shows four correctly positioned views<br>that communicate the surface features and form of the seat. Main<br>dimensions have been added correctly and a suitable scale has<br>been used. No internal or construction detail has been shown.                                                                                                                                                                                                                                                                                                           |
| M5             | The isometric drawings on the next sheet have been constructed<br>well and show the design from two viewpoints. This communicates<br>the form of the design well. Hidden detail lines give an indication of<br>a recess but no other internal or construction details are<br>communicated.                                                                                                                                                                                                                                                                                     |
|                | The final two sheets use 3D section views to show information<br>about the internal cavities inside the design. This helps the<br>submission to meet the criteria for Merit. The final page shows a<br>complex exploded isometric drawing of the pieces. However, there<br>is no information about fasteners or how the pieces join. There are<br>no fastener holes or jointing methods indicated. Whilst the pieces<br>have been drawn separately, they have not been exploded<br>correctly along isometric lines and this reduces the effectiveness<br>of the communication. |