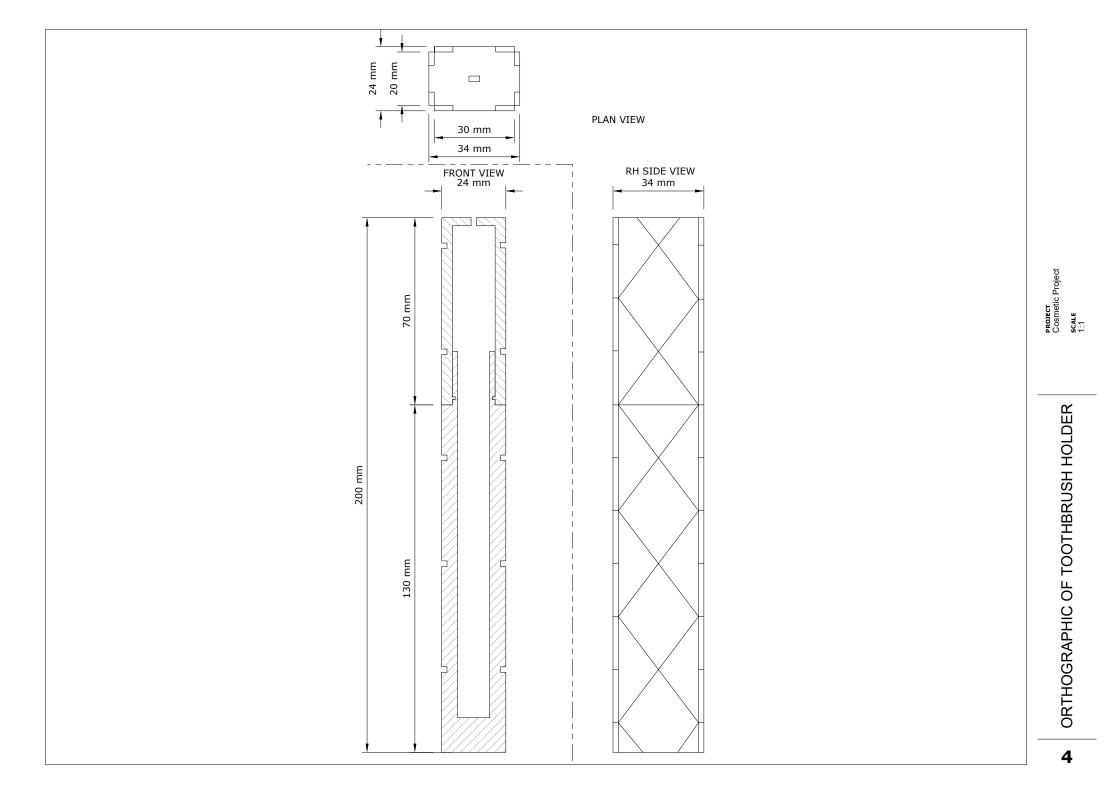

### Total score: 05

| Grade<br>score | Marker commentary                                                                                                                                                                                                                                                                                                                                                                                                                                |
|----------------|--------------------------------------------------------------------------------------------------------------------------------------------------------------------------------------------------------------------------------------------------------------------------------------------------------------------------------------------------------------------------------------------------------------------------------------------------|
|                | This submission uses both orthographic views and isometric<br>drawings to communicate a design for a toothbrush holder. All<br>drawings have been produced digitally using CAD and are<br>accurate and clear.                                                                                                                                                                                                                                    |
|                | The first isometric drawing shows the surface features of the<br>design clearly using a scale of 1:1. A useful title block contains<br>helpful information such as a title and scale. The second isometric<br>drawing is an exploded view that reveals how the lid and bottom<br>part fit together.                                                                                                                                              |
| M5             | Two sheets of orthographic views have been shown. The views<br>give useful information but are not correctly arranged with the<br>front and side views switching places. A section view reveals<br>useful information about the assembly of the two parts and the<br>internal design of the outcome. Hatching has been used correctly<br>to define the separate parts. Main dimensions have been shown<br>however, units should not be included. |
|                | To move to a higher grade, this submission would need to show<br>orthographic views in correct arrangement according to<br>conventions. Measurements should be shown without units<br>attached. View titles on the orthographic drawings should also be<br>placed according to conventions.                                                                                                                                                      |