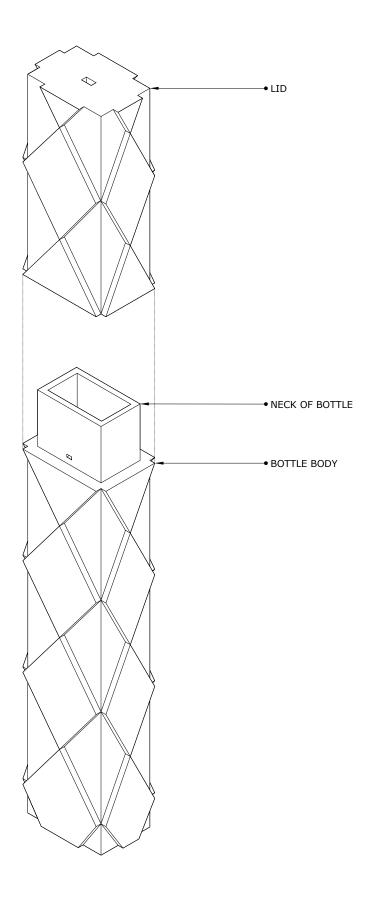

### Total score: 05

| Grade<br>score | Marker commentary                                                                                                                                                                                                                                                                                                                                                                                                                                |
|----------------|--------------------------------------------------------------------------------------------------------------------------------------------------------------------------------------------------------------------------------------------------------------------------------------------------------------------------------------------------------------------------------------------------------------------------------------------------|
|                | This submission uses both orthographic views and isometric<br>drawings to communicate a design for a toothbrush holder. All<br>drawings have been produced digitally using CAD and are<br>accurate and clear.                                                                                                                                                                                                                                    |
|                | The first isometric drawing shows the surface features of the<br>design clearly using a scale of 1:1. A useful title block contains<br>helpful information such as a title and scale. The second isometric<br>drawing is an exploded view that reveals how the lid and bottom<br>part fit together.                                                                                                                                              |
| M5             | Two sheets of orthographic views have been shown. The views<br>give useful information but are not correctly arranged with the<br>front and side views switching places. A section view reveals<br>useful information about the assembly of the two parts and the<br>internal design of the outcome. Hatching has been used correctly<br>to define the separate parts. Main dimensions have been shown<br>however, units should not be included. |
|                | To move to a higher grade, this submission would need to show<br>orthographic views in correct arrangement according to<br>conventions. Measurements should be shown without units<br>attached. View titles on the orthographic drawings should also be<br>placed according to conventions.                                                                                                                                                      |