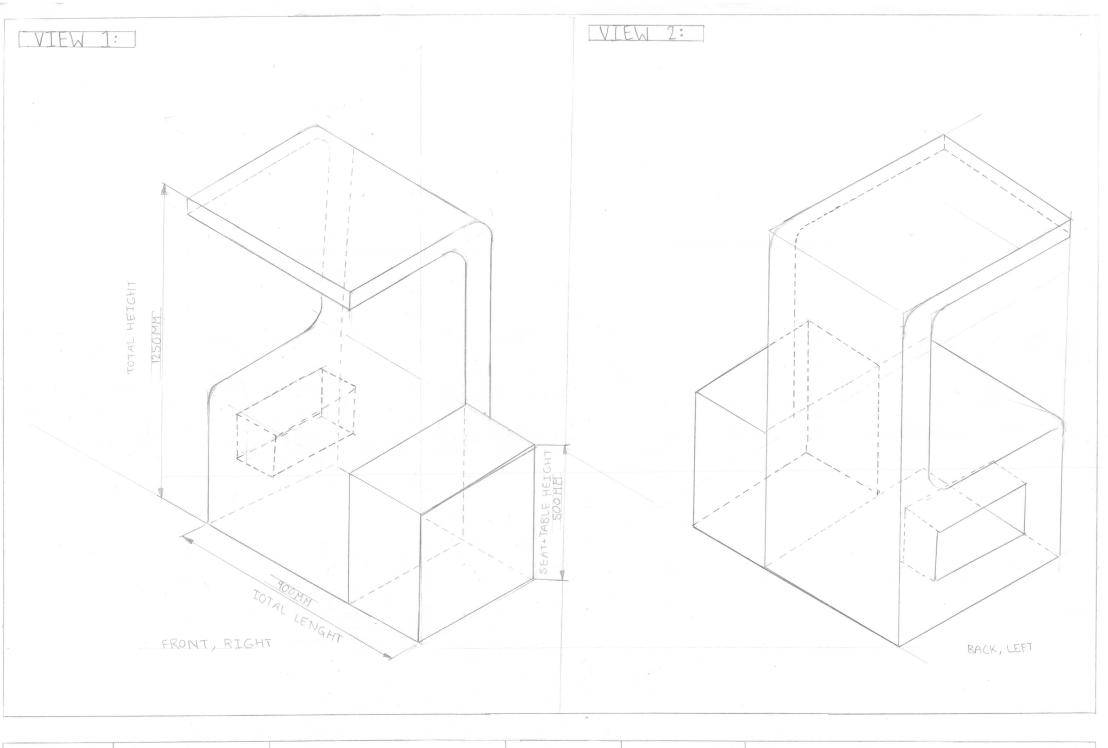

### Total score: 05

| Grade<br>score | Marker commentary                                                                                                                                                                                                                                                                                                                                                                                                                                                                                                                                                              |
|----------------|--------------------------------------------------------------------------------------------------------------------------------------------------------------------------------------------------------------------------------------------------------------------------------------------------------------------------------------------------------------------------------------------------------------------------------------------------------------------------------------------------------------------------------------------------------------------------------|
|                | This submission uses manual instruments to construct an orthographic drawing and several isometric drawings that communicate a seat design.                                                                                                                                                                                                                                                                                                                                                                                                                                    |
|                | The orthographic drawing shows four correctly positioned views<br>that communicate the surface features and form of the seat. Main<br>dimensions have been added correctly and a suitable scale has<br>been used. No internal or construction detail has been shown.                                                                                                                                                                                                                                                                                                           |
| M5             | The isometric drawings on the next sheet have been constructed<br>well and show the design from two viewpoints. This communicates<br>the form of the design well. Hidden detail lines give an indication of<br>a recess but no other internal or construction details are<br>communicated.                                                                                                                                                                                                                                                                                     |
|                | The final two sheets use 3D section views to show information<br>about the internal cavities inside the design. This helps the<br>submission to meet the criteria for Merit. The final page shows a<br>complex exploded isometric drawing of the pieces. However, there<br>is no information about fasteners or how the pieces join. There are<br>no fastener holes or jointing methods indicated. Whilst the pieces<br>have been drawn separately, they have not been exploded<br>correctly along isometric lines and this reduces the effectiveness<br>of the communication. |