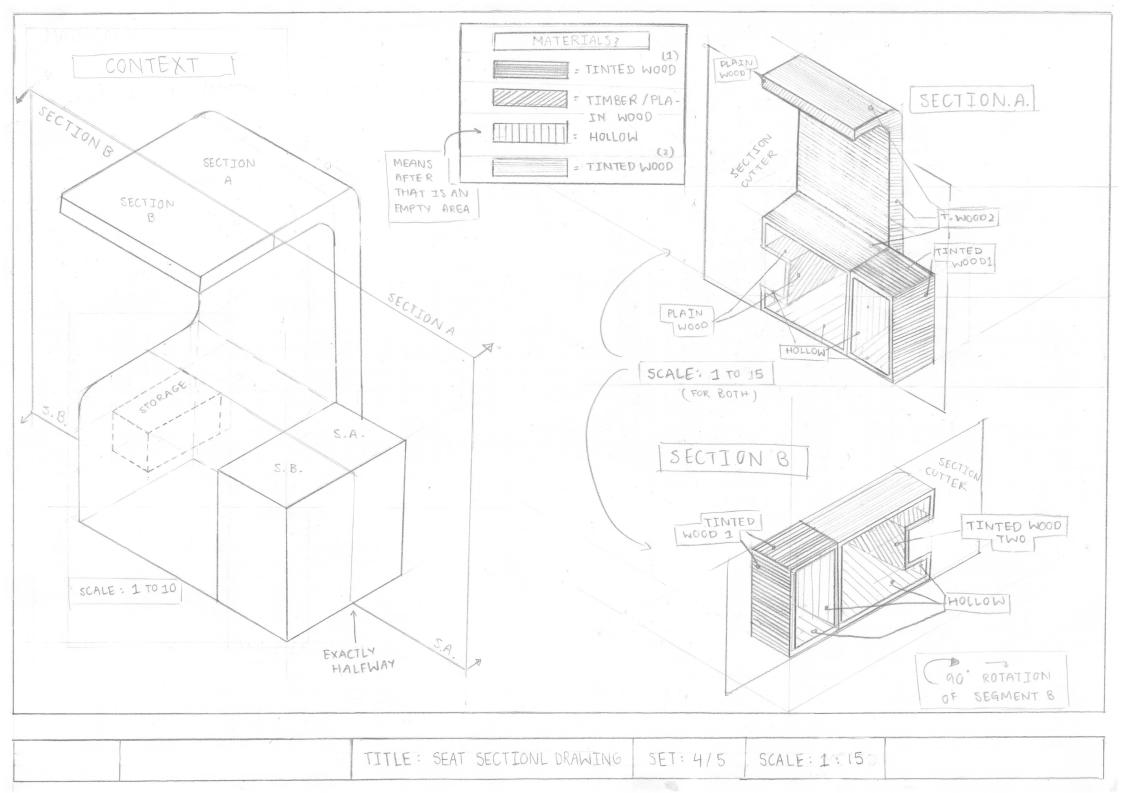

### Total score: 05

| Grade<br>score | Marker commentary                                                                                                                                                                                                                                                                                                                                                                                                                                                                                                                                                              |
|----------------|--------------------------------------------------------------------------------------------------------------------------------------------------------------------------------------------------------------------------------------------------------------------------------------------------------------------------------------------------------------------------------------------------------------------------------------------------------------------------------------------------------------------------------------------------------------------------------|
|                | This submission uses manual instruments to construct an orthographic drawing and several isometric drawings that communicate a seat design.                                                                                                                                                                                                                                                                                                                                                                                                                                    |
|                | The orthographic drawing shows four correctly positioned views<br>that communicate the surface features and form of the seat. Main<br>dimensions have been added correctly and a suitable scale has<br>been used. No internal or construction detail has been shown.                                                                                                                                                                                                                                                                                                           |
| M5             | The isometric drawings on the next sheet have been constructed<br>well and show the design from two viewpoints. This communicates<br>the form of the design well. Hidden detail lines give an indication of<br>a recess but no other internal or construction details are<br>communicated.                                                                                                                                                                                                                                                                                     |
|                | The final two sheets use 3D section views to show information<br>about the internal cavities inside the design. This helps the<br>submission to meet the criteria for Merit. The final page shows a<br>complex exploded isometric drawing of the pieces. However, there<br>is no information about fasteners or how the pieces join. There are<br>no fastener holes or jointing methods indicated. Whilst the pieces<br>have been drawn separately, they have not been exploded<br>correctly along isometric lines and this reduces the effectiveness<br>of the communication. |