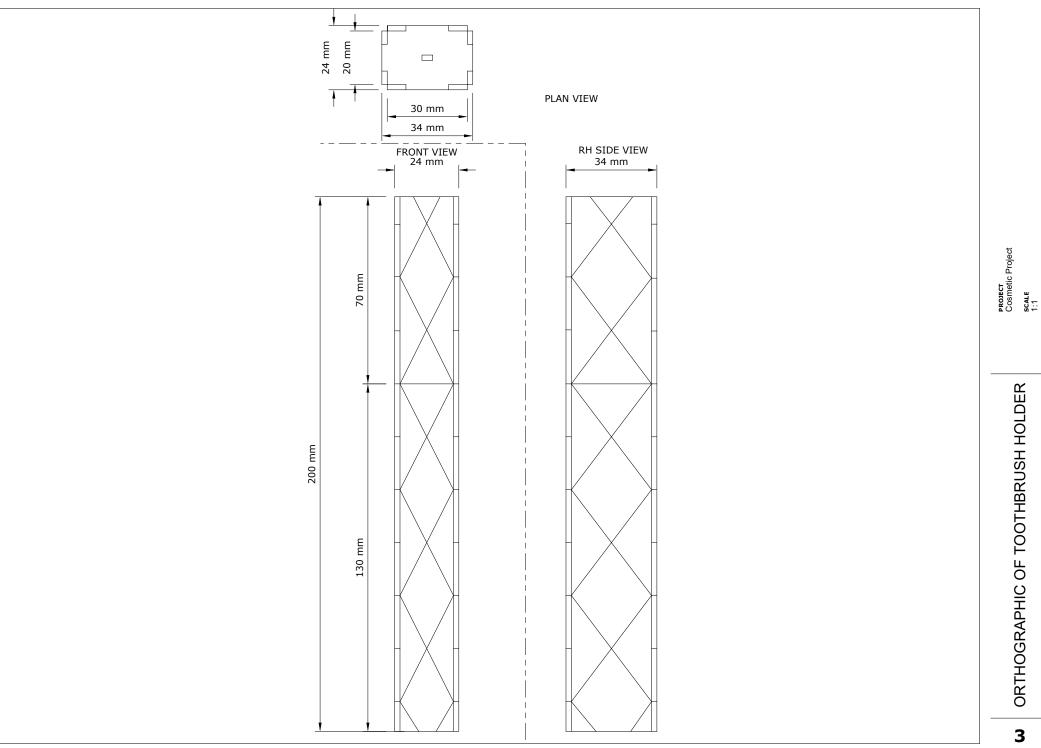

### Total score: 05

| Grade<br>score | Marker commentary                                                                                                                                                                                                                                                                                                                                                                                                                                |
|----------------|--------------------------------------------------------------------------------------------------------------------------------------------------------------------------------------------------------------------------------------------------------------------------------------------------------------------------------------------------------------------------------------------------------------------------------------------------|
|                | This submission uses both orthographic views and isometric<br>drawings to communicate a design for a toothbrush holder. All<br>drawings have been produced digitally using CAD and are<br>accurate and clear.                                                                                                                                                                                                                                    |
|                | The first isometric drawing shows the surface features of the<br>design clearly using a scale of 1:1. A useful title block contains<br>helpful information such as a title and scale. The second isometric<br>drawing is an exploded view that reveals how the lid and bottom<br>part fit together.                                                                                                                                              |
| M5             | Two sheets of orthographic views have been shown. The views<br>give useful information but are not correctly arranged with the<br>front and side views switching places. A section view reveals<br>useful information about the assembly of the two parts and the<br>internal design of the outcome. Hatching has been used correctly<br>to define the separate parts. Main dimensions have been shown<br>however, units should not be included. |
|                | To move to a higher grade, this submission would need to show<br>orthographic views in correct arrangement according to<br>conventions. Measurements should be shown without units<br>attached. View titles on the orthographic drawings should also be<br>placed according to conventions.                                                                                                                                                      |