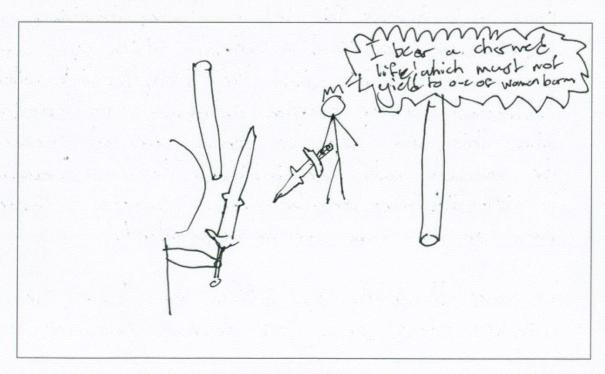

Exaggerated acting style.

(a) Describe how the convention would be used in a typical performance of the chosen text. Give specific details from the text to support your answer. You may sketch and make annotations in the space below.

As an actor playing Macbeth, in Act I, Sent III, I would use an exacographed acting style to emphasise my voice during prose and my movement, bushy and spacing while fighting.

Every line is speken boarning and dripping with forestick suppriority "I bear a charm'd life, which must not yield to Dak of woman boron". My facials and body would be stoic and vast, to shocked to partray a warrior facing his impensing door at the line (see build).