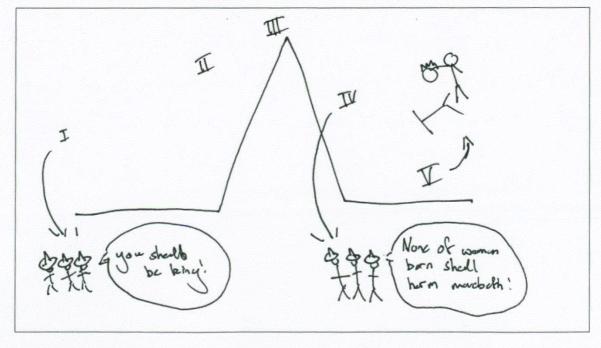

#### QUESTION ONE: Action and theme or idea

Action is a drama element. Action refers to the events happening in the text.

Identify a moment of action from the text:

AGT V, Scene VIII. Macbeth Vs Macdelf

(a) Describe how this moment of action is typical of the drama/theatre form or period. Give specific details from the text to support your answer. You may sketch and make annotations in the space below.

Madbeth was written by William Shakespeare in 1606, a period where woriors and violence was a common Feature. Macbeth is a tragedy and typical of the Form is a high status character falling from grace due to a fatal flaw.

Mucbeth was a those who broke the great chain of being a religious his rarchy system followed at the time, due to his fatal flaw of unchacked ambition causing him to become a tyrout and die in battle against Marchuffe after religing on a phophesy proposed by witches. This follows the typical structure of an Elizabethon tradedy while incorporating fundamental ideas (See bade)

Macbeth was used to represent tyrannyand as a warning to Jumes about the consequences of being a tyrant. In Act V, Scene TIT, Macdett conveys the message of what happens (See bads)