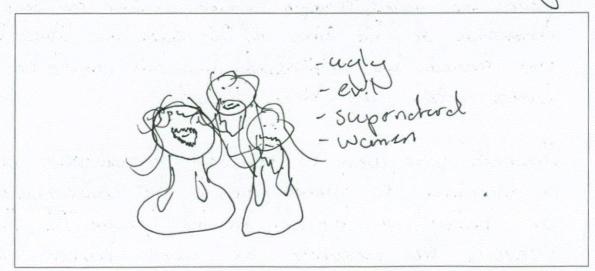

Character: The witches

LOW

STATUS OF CHARACTER

HIGH

(a) Describe how the typical acting style would be used to show the status of the character. Give specific details from the text to support your answer. You may sketch and make annotations in the space below.

The witches in Maubeth were of the boost in status. For one they were supposed to be women as Banque states in Act I, seems III, saying "you appear to be women, but your boards forbid weto interpret that you are so", and even worse, they were uncoming supernatural beings against god.

To emphasise their difference from the other characters they would extibil almost charactive movements, acting as one being rother than three individuals, to auchide their differences in movement. They would also use a different pattern of speech when tedleing (seebook)

Because Macbeth was written for James, the witches were such low status chouders (subod)