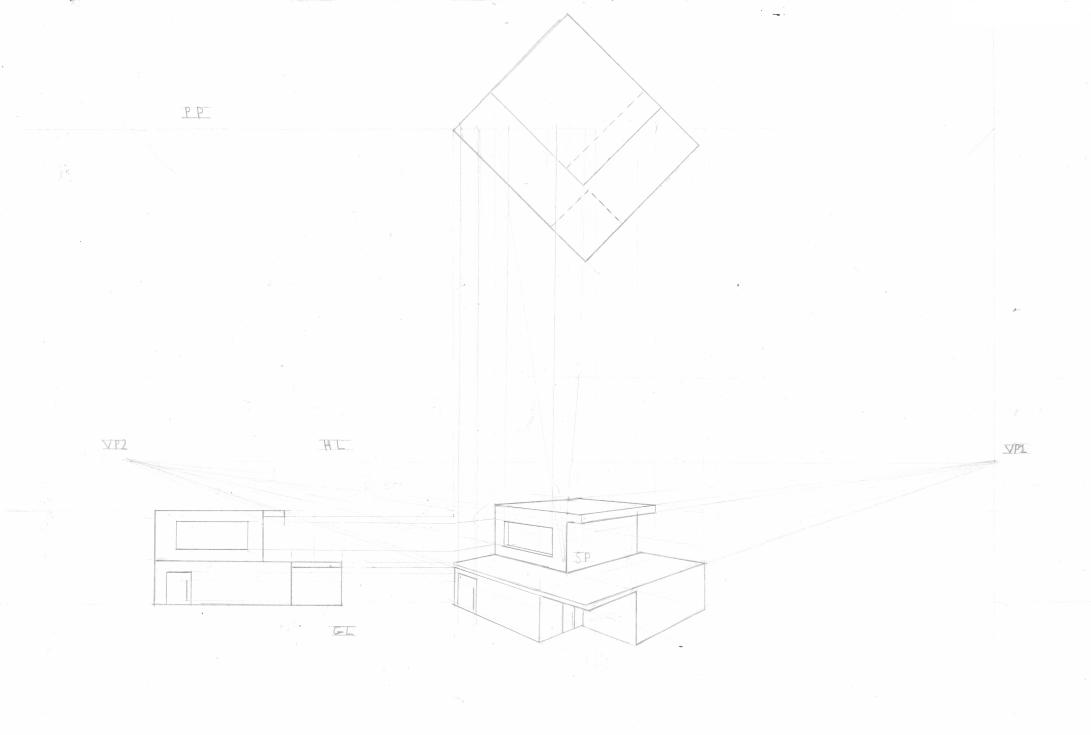

## Achievement

**Subject:** Design and Visual Communication

**Standard:** 91339

Total score: 03

| Grade score | Marker commentary                                                                                                                                                                                                                                                                                                                                             |
|-------------|---------------------------------------------------------------------------------------------------------------------------------------------------------------------------------------------------------------------------------------------------------------------------------------------------------------------------------------------------------------|
| А3          | The perspective principles have been applied – station point, vanishing points found, ground line, eye line, picture plane, and height line have all been set up correctly. The design features are shown with little detail and are lacking depth. This is a well projected drawing, but the lack of features means that this is a basic form of a building. |