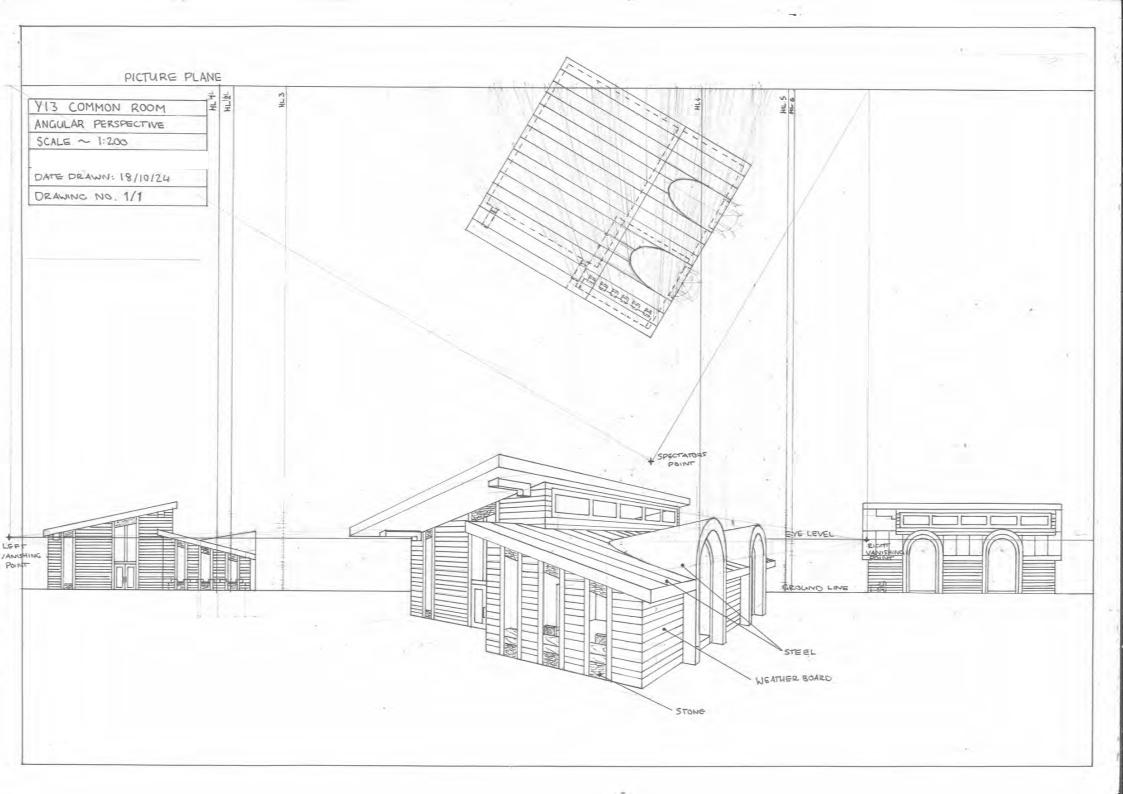

## Excellence

**Subject:** Design and Visual Communication

**Standard:** 91339

Total score: 07

| Grade score | Marker commentary                                                                                                                                                                                                                                                                                                                                                                                                                                                                                                                                                                                                               |
|-------------|---------------------------------------------------------------------------------------------------------------------------------------------------------------------------------------------------------------------------------------------------------------------------------------------------------------------------------------------------------------------------------------------------------------------------------------------------------------------------------------------------------------------------------------------------------------------------------------------------------------------------------|
| E7          | The perspective principles have been applied correctly, and the viewpoint has been chosen to allow the details of the design features and visual information to be shown effectively. All lines and curves have been plotted accurately, and the exterior features of the building have been shown clearly, accurately, and effectively. The placement of the picture plane towards the back of the plan has enhanced the effectiveness and clarity of the projected view; however, the thickness of the window and door reveals have not been added, meaning that this drawing is not at the high end of the Excellence grade. |