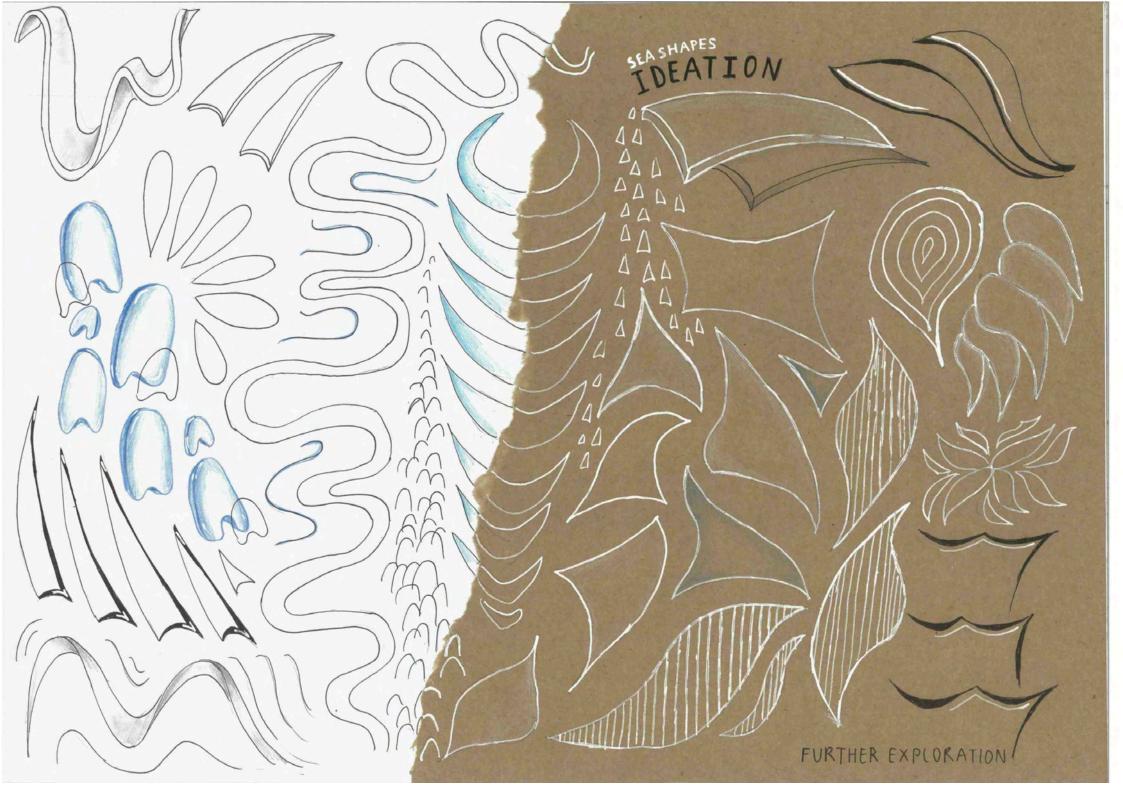

No part of the candidate's evidence in this exemplar material may be presented in an external assessment for the purpose of gaining an NZQA qualification or award.



# **Level 3 Design and Visual Communication 2024**

## 91627 Initiate design ideas through exploration























### REQUIREMENTS



is well - equipped - Able to accommodate a variety of events

- high quality sound, lighting and storging equipment

- Back stage, storage, diessing rooms ete -. Enteries

-b a resturant that calers for both brunch and dinner

-> a large number of seating

-> a well-equipped kitchen and employee space

Bar

-> an outdoor bar with waterfront views

- live music and entertainment

Foyer Bathrooms -+ a suitable amount or -> a grand foyer on

public restrooms -> accessible



Flow of interior to exterior considering toot traffic Lo how can my building attract people ? Accessibility Lo Access both within my building and around

IMP0? keeping store away nom the main p THINGS TO areas CONSIDER

I want my space to add a new touch to hygnyany

amarter and Elevert