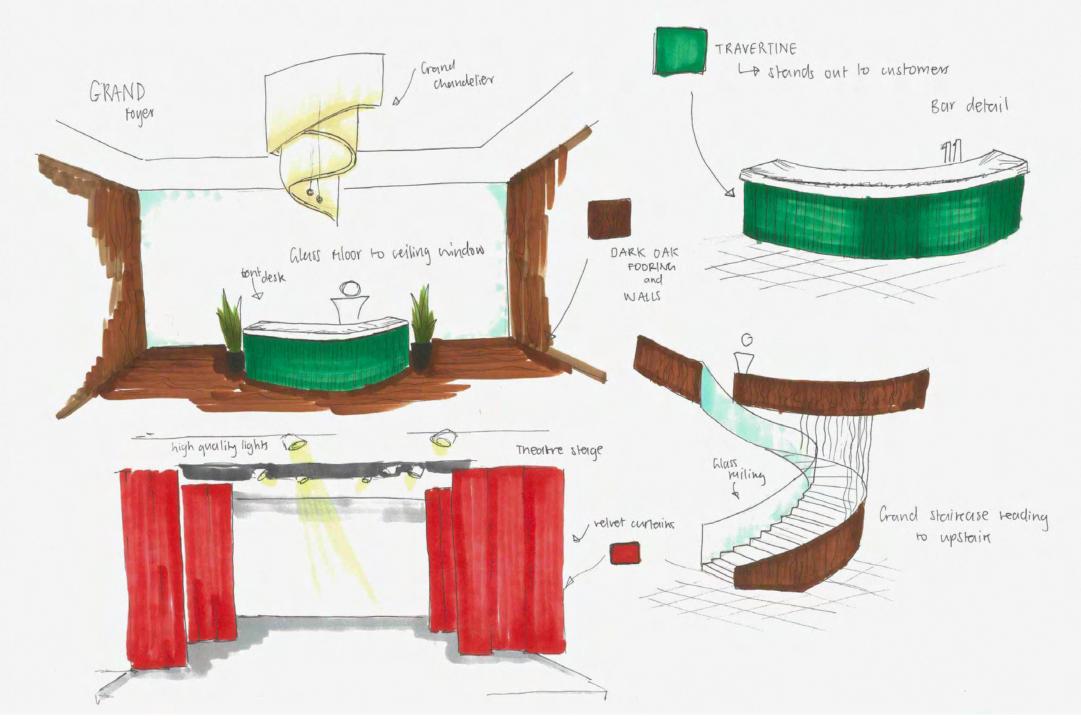

esturant

a outdoor bar

- · storage and back of house
- · hypical amenibies

public entertainment. In this case, wynyard Quarter has become less compatible for the publics wants and needs. I want to revitalise

13

the underused parts of the city and develop them to improve cities state. Wynyard quarter is under the process of being developed for the public and i am going to contribute to that. My goal is to create a dynamic venue that attrack people for both dayhme activities and evening entertainment. I want to rater to the heeds of womens, locals and visitors alike

In recent times, cities have started to loose

their shine, with waisted space and loss of

#### Community Engagement

Establishing an environment that promotes events and community engagement







# Enterior Concerts 1









GONGERZ 3

























## Merit

Subject: Design and Visual Communication

#### Standard: 91627

## Total score: 05

| Grade<br>score | Marker commentary                                                                                                                                                                                                                                                                                                                                                                                |
|----------------|-----------------------------------------------------------------------------------------------------------------------------------------------------------------------------------------------------------------------------------------------