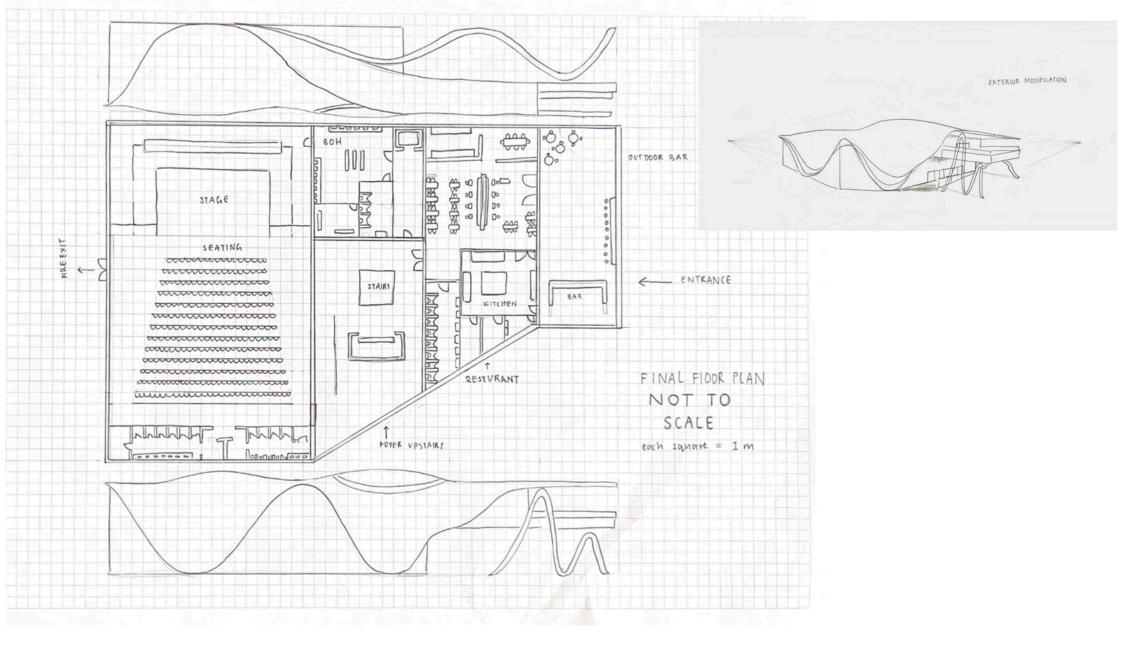

### REQUIREMENTS

is well - equipped - Able to accommodate a variety of events

- high quality sound, lighting and storging equipment

- Back stage, storage, diessing rooms ete -. Enteries

-b a resturant that calers for both brunch and dinner

-> a large number of seating

-> a well-equipped kitchen and employee space

Bar

-> an outdoor bar with waterfront views

- live music and entertainment

Foyer Bathrooms -+ a suitable amount or -> a grand foyer on

public restrooms -> accessible

Flow of interior to exterior considering toot traffic Lo how can my building attract people ? Accessibility Lo Access both within my building and around

IMP0? keeping store away nom the main p THINGS TO areas CONSIDER

I want my space to add a new touch to hygnyany

amarter and Eleverte

the watermont

sizing and height LA must be appropriate for site and customer use

> Flow between Sporcer

Reinvenation

To bring Wynyard Quarter back to life while making it a popular destination

#### Versatility

To provide a range or areas and facilities for a range or uses, including nightlife and busines lunches

To design an event centre for wynyard quarter. This building must include

o a theatre

o a resturant

a outdoor bar

- · storage and back of house
- · hypical amenibies

public entertainment. In this case, wynyard Quarter has become less compatible for the publics wants and needs. I want to revitalise