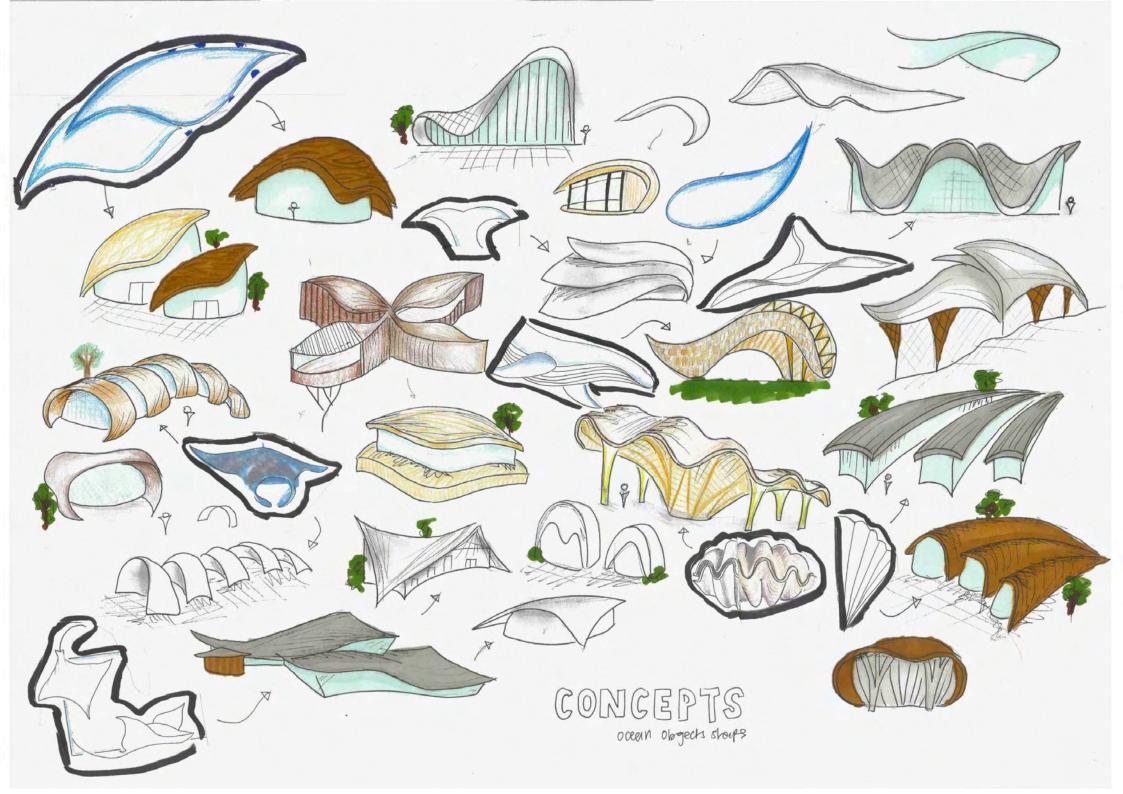

No part of the candidate's evidence in this exemplar material may be presented in an external assessment for the purpose of gaining an NZQA qualification or award.



# **Level 3 Design and Visual Communication 2024**

## 91627 Initiate design ideas through exploration























### REQUIREMENTS



is well - equipped - Able to accommodate a variety of events

- high quality sound, lighting and storging equipment

- Back stage, storage, diessing rooms ete -. Enteries

-b a resturant that calers for both brunch and dinner

-> a large number of seating

-> a well-equipped kitchen and employee space

Bar

-> an outdoor bar with waterfront views

- live music and entertainment

Foyer Bathrooms -+ a suitable amount or -> a grand foyer on

public restrooms -> accessible



Flow of interior to exterior considering toot traffic Lo how can my building attract people ? Accessibility Lo Access both within my building and around

IMP0? keeping store away nom the main p THINGS TO areas CONSIDER

I want my space to add a new touch to hygnyany

amarter and Eleverte

the water