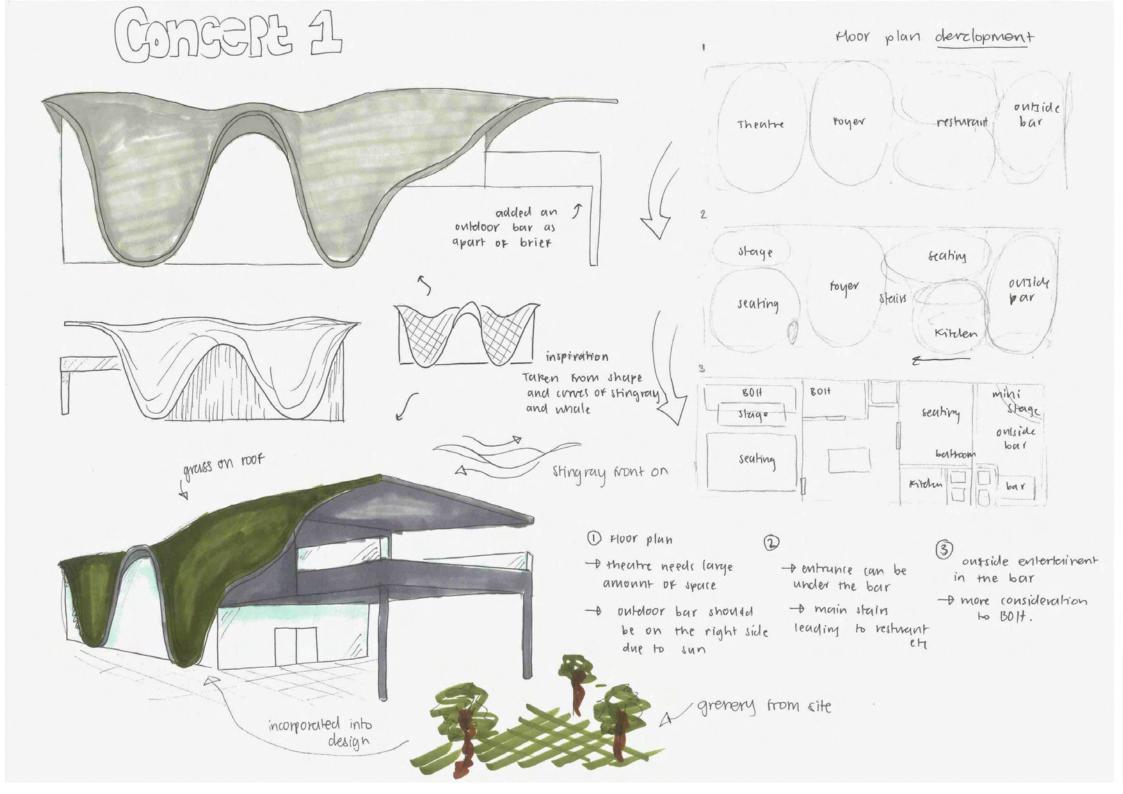

clude

o a theatre

o a resturant

a outdoor bar

- · storage and back of house
- · hypical amenibies

public entertainment. In this case, wynyard Quarter has become less compatible for the publics wants and needs. I want to revitalise

13

the underused parts of the city and develop them to improve cities state. Wynyard quarter is under the process of being developed for the public and i am going to contribute to that. My goal is to create a dynamic venue that attrack people for both dayhme activities and evening entertainment. I want to rater to the heeds of womens, locals and visitors alike

In recent times, cities have started to loose

their shine, with waisted space and loss of

#### Community Engagement

Establishing an environment that promotes events and community engagement







# Enterior Concerts 1









GONGERZ 3

























## Merit

Subject: Design and Visual Communication

#### Standard: 91627

## Total score: 05

| Grade<br>score | Marker commentary                                                                                                                                                                                                                                                                                                                                                                                |
|----------------|----------------------------------------------------------------------------------------------------------------------------------------------------------------------------------------------------------------------