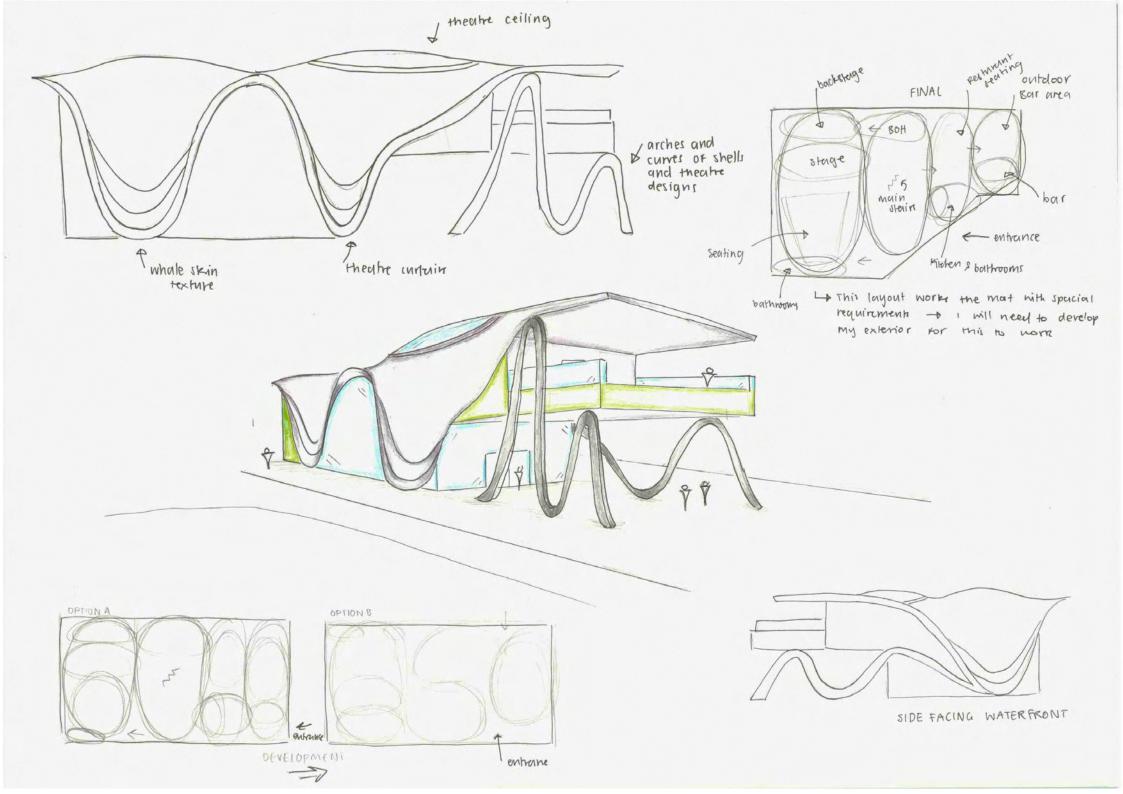

### REQUIREMENTS

is well - equipped - Able to accommodate a variety of events

- high quality sound, lighting and storging equipment

- Back stage, storage, diessing rooms ete -. Enteries

-b a resturant that calers for both brunch and dinner

-> a large number of seating

-> a well-equipped kitchen and employee space

Bar

-> an outdoor bar with waterfront views

- live music and entertainment

Foyer Bathrooms -+ a suitable amount or -> a grand foyer on

public restrooms -> accessible

Flow of interior to exterior considering toot traffic Lo how can my building attract people ? Accessibility Lo Access both within my building and around

IMP0? keeping store away nom the main p THINGS TO areas CONSIDER

I want my space to add a new touch to hygnyany

amarter and Eleverte

the watermont

sizing and height LA must be appropriate for site and customer use

> Flow between Sporcer

Reinvenation

To bring Wynyard Quarter back to life while making it a popular destination

#### Versatility

To provide a range or areas and facilities for a range or uses, including nightlife and busines lunches

To design an event centre for wynyard quarter. This building must include

o a theatre

o a resturant

a outdoor bar

- · storage and back of house
- · hypical amenibies

public entertainment. In this case, wynyard Quarter has become less compatible for the publics wants and needs. I want to revitalise