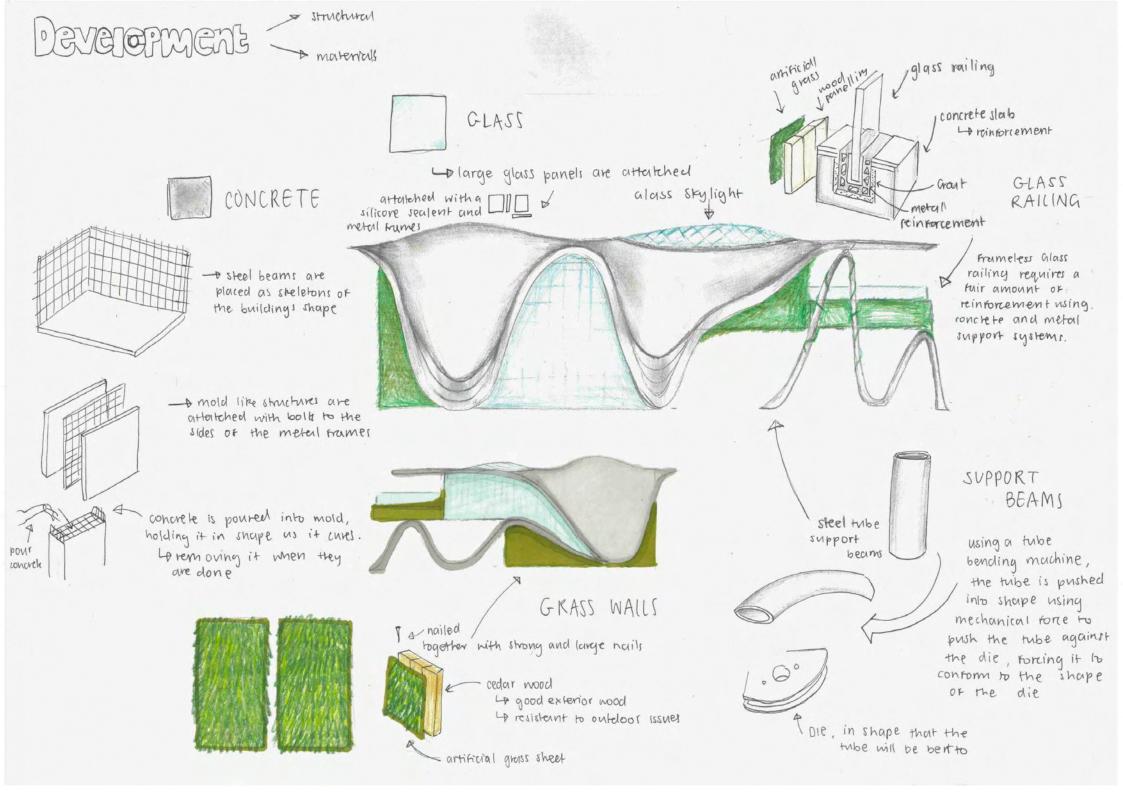

### REQUIREMENTS

is well - equipped - Able to accommodate a variety of events

- high quality sound, lighting and storging equipment

- Back stage, storage, diessing rooms ete -. Enteries

-b a resturant that calers for both brunch and dinner

-> a large number of seating

-> a well-equipped kitchen and employee space

Bar

-> an outdoor bar with waterfront views

- live music and entertainment

Foyer Bathrooms -+ a suitable amount or -> a grand foyer on

public restrooms -> accessible

Flow of interior to exterior considering toot traffic Lo how can my building attract people ? Accessibility Lo Access both within my building and around

IMP0? keeping store away nom the main p THINGS TO areas CONSIDER

I want my space to add a new touch to hygnyany

amarter and Eleverte

the watermont

sizing and height LA must be appropriate for site and customer use

> Flow between Sporcer

Reinvenation

To bring Wynyard Quarter back to life while making it a popular destination

#### Versatility

To provide a range or areas and facilities for a range or uses, including nightlife and busines lunches

To design an event centre for wynyard quarter. This building must include

o a theatre

o a resturant

a outdoor bar

- · storage and back of house
- · hypical amenibies

public entertainment. In this case, wynyard Quarter has become less compatible for the publics wants and needs. I want to revitalise