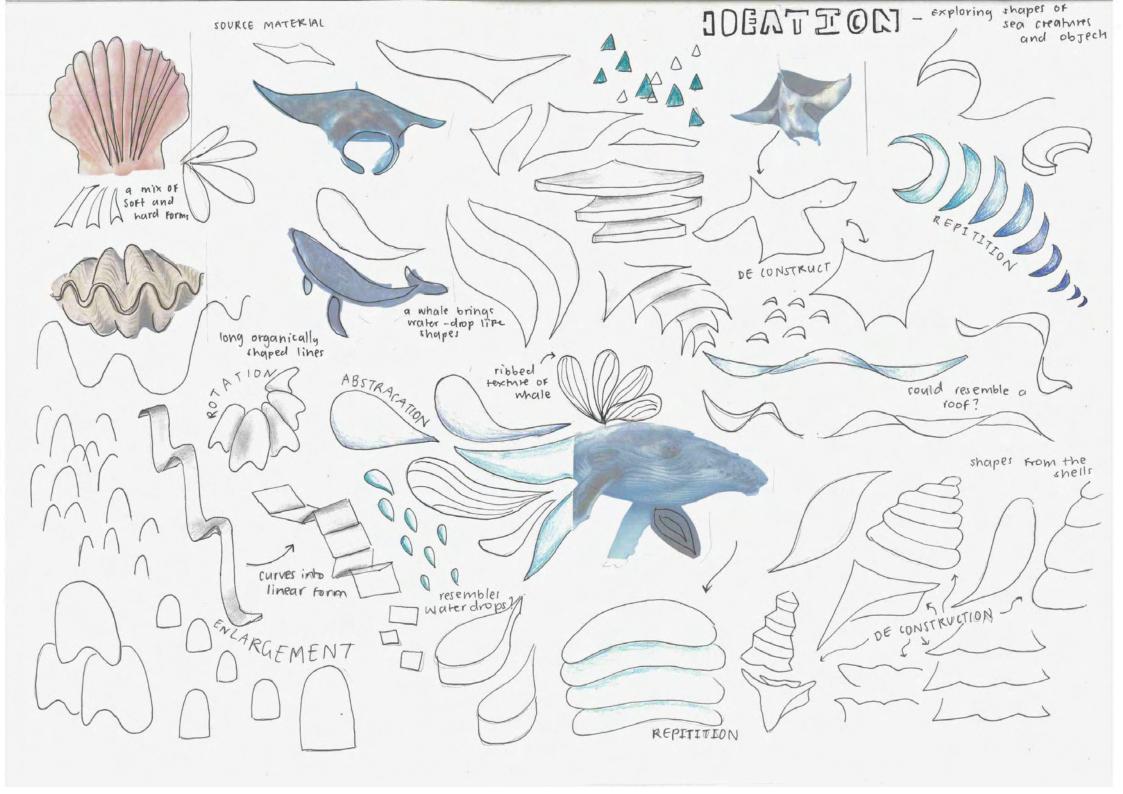

No part of the candidate's evidence in this exemplar material may be presented in an external assessment for the purpose of gaining an NZQA qualification or award.



# **Level 3 Design and Visual Communication 2024**

## 91627 Initiate design ideas through exploration























### REQUIREMENTS



is well - equipped - Able to accommodate a variety of events

- high quality sound, lighting and storging equipment

- Back stage, storage, diessing rooms ete -. Enteries

-b a resturant that calers for both brunch and dinner

-> a large number of seating

-> a well-equipped kitchen and employee space

Bar

-> an outdoor bar with waterfront views

- live music and entertainment

Foyer Bathrooms -+ a suitable amount or -> a grand foyer on

public restrooms -> accessible



Flow of interior to exterior considering toot traffic Lo how can my building attract people ? Accessibility Lo Access both within my building and around

IMP0? keeping store away nom the main p THINGS TO areas CONSIDER

I want my space to add a new touch to hygnyany

amarter and Eleve