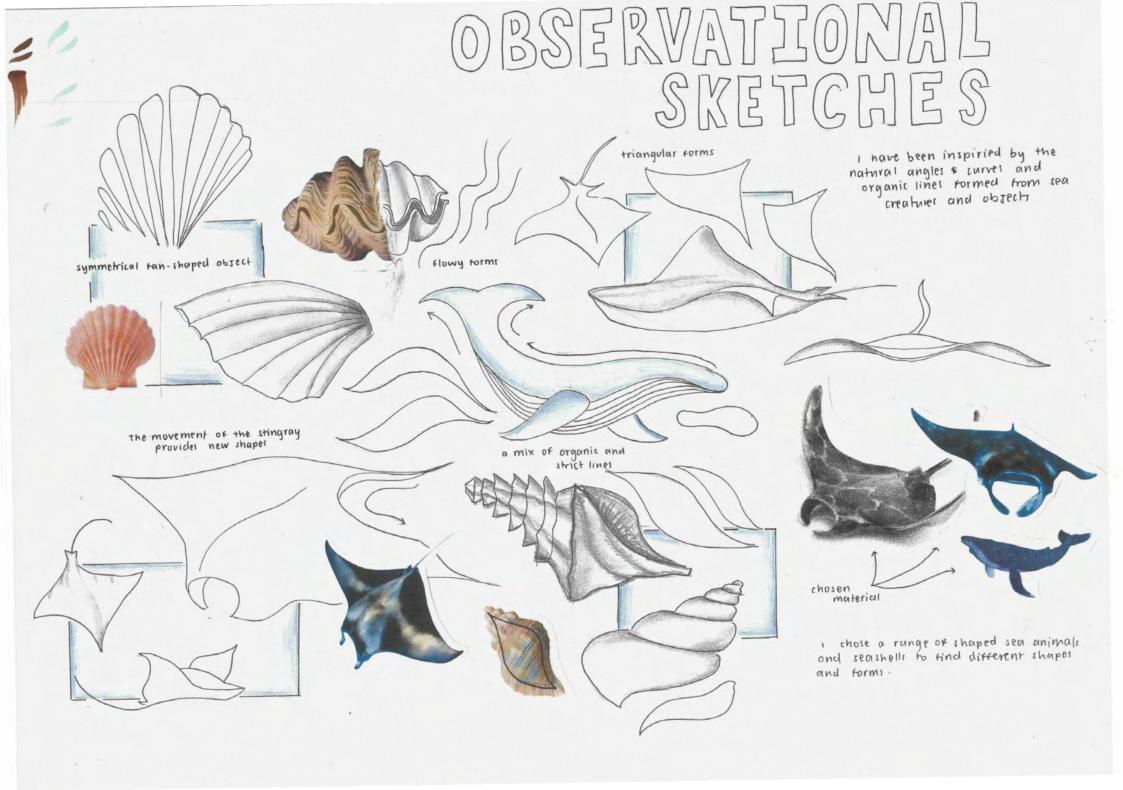

No part of the candidate's evidence in this exemplar material may be presented in an external assessment for the purpose of gaining an NZQA qualification or award.



# **Level 3 Design and Visual Communication 2024**

## 91627 Initiate design ideas through exploration























### REQUIREMENTS



is well - equipped - Able to accommodate a variety of events

- high quality sound, lighting and storging equipment

- Back stage, storage, diessing rooms ete -. Enteries

-b a resturant that calers for both brunch and dinner

-> a large number of seating

-> a well-equipped kitchen and employee space

Bar

-> an outdoor bar with waterfront views

- live music and entertainment

Foyer Bathrooms -+ a suitable amount or -> a grand foyer on

public restrooms -> accessible



Flow of interior to exterior considering toot traffic Lo how can my building attract people ? Accessibility Lo Access both within my building and around

IMP0? keeping store away nom the main p THINGS TO areas CONSIDER

I want my space to add a new touch to hygnyany

amarter and Ele