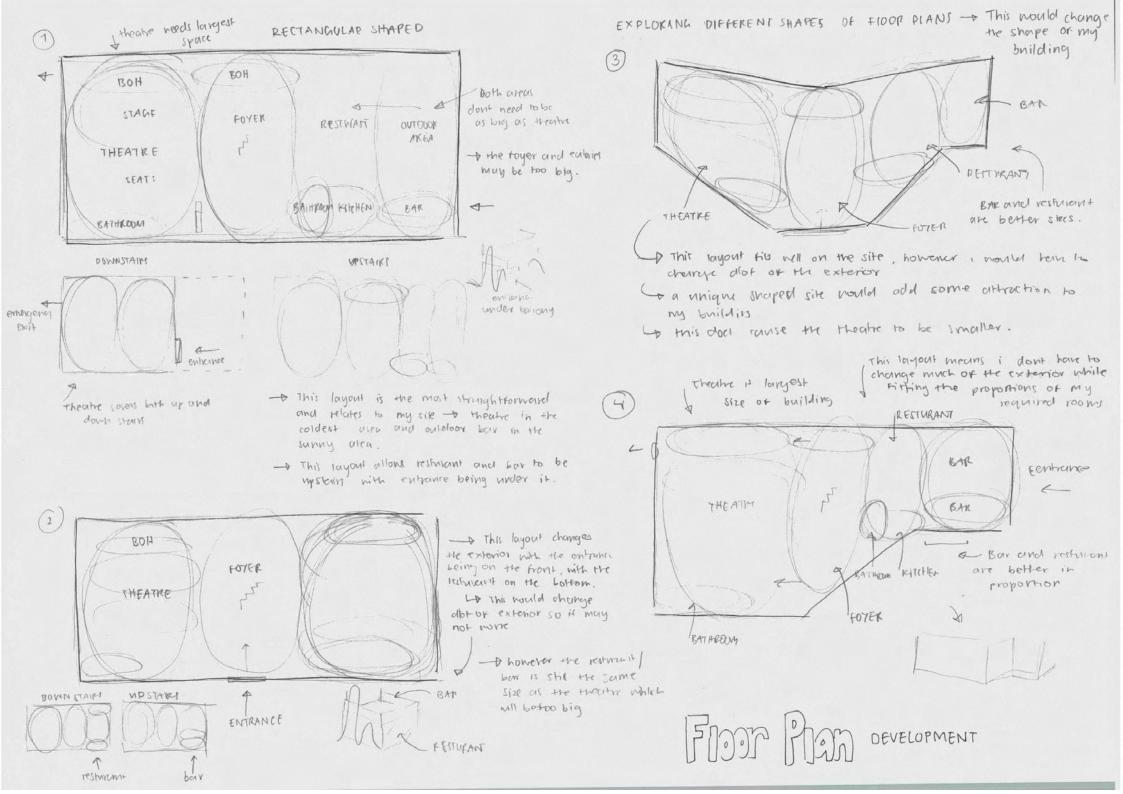

### REQUIREMENTS

is well - equipped - Able to accommodate a variety of events

- high quality sound, lighting and storging equipment

- Back stage, storage, diessing rooms ete -. Enteries

-b a resturant that calers for both brunch and dinner

-> a large number of seating

-> a well-equipped kitchen and employee space

Bar

-> an outdoor bar with waterfront views

- live music and entertainment

Foyer Bathrooms -+ a suitable amount or -> a grand foyer on

public restrooms -> accessible

Flow of interior to exterior considering toot traffic Lo how can my building attract people ? Accessibility Lo Access both within my building and around

IMP0? keeping store away nom the main p THINGS TO areas CONSIDER

I want my space to add a new touch to hygnyany

amarter and Eleverte

the watermont

sizing and height LA must be appropriate for site and customer use

> Flow between Sporcer

Reinvenation

To bring Wynyard Quarter back to life while making it a popular destination

#### Versatility

To provide a range or areas and facilities for a range or uses, including nightlife and busines lunches

To design an event centre for wynyard quarter. This building must include

o a theatre

o a resturant

a outdoor bar

- · storage and back of house
- · hypical amenibies

public entertainment. In this case, wynyard Quarter has become less compatible for the publics wants and needs. I want to revitalise