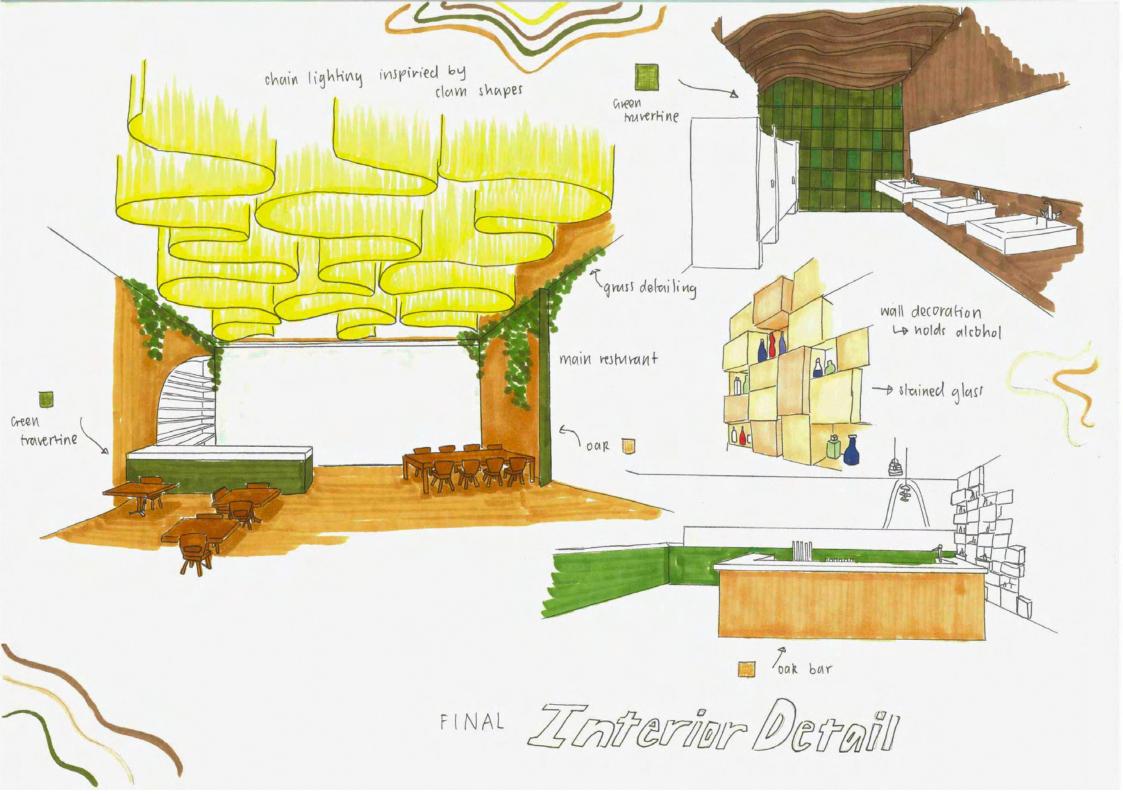

o a resturant

a outdoor bar

- · storage and back of house
- · hypical amenibies

public entertainment. In this case, wynyard Quarter has become less compatible for the publics wants and needs. I want to revitalise