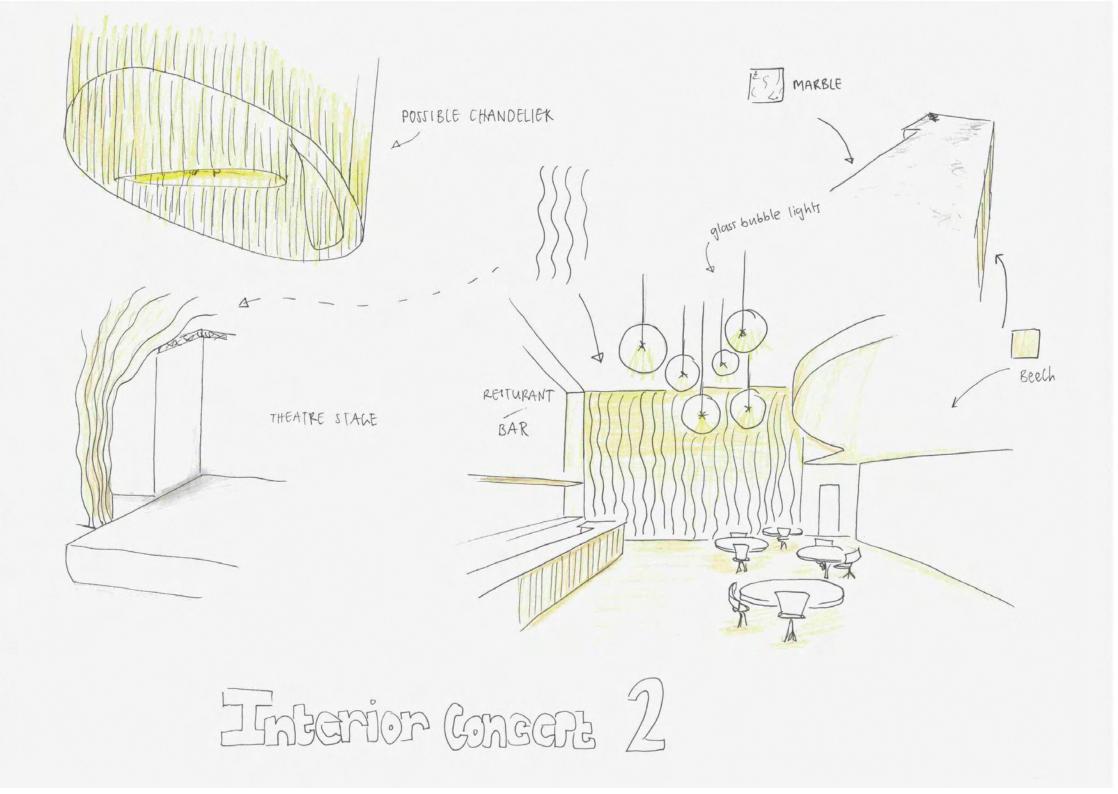

rant

a outdoor bar

- · storage and back of house
- · hypical amenibies

public entertainment. In this case, wynyard Quarter has become less compatible for the publics wants and needs. I want to revitalise

13

the underused parts of the city and develop them to improve cities state. Wynyard quarter is under the process of being developed for the public and i am going to contribute to that. My goal is to create a dynamic venue that attrack people for both dayhme activities and evening entertainment. I want to rater to the heeds of womens, locals and visitors alike

In recent times, cities have started to loose

their shine, with waisted space and loss of

#### Community Engagement

Establishing an environment that promotes events and community engagement







# Enterior Concerts 1









GONGERZ 3

























## Merit

Subject: Design and Visual Communication

#### Standard: 91627

## Total score: 05

| Grade<br>score | Marker commentary                                                                                                                                                                                                                                                                                                                                                                                |
|----------------|---------------------------------------------------------------------------------------------------------------------------------------------------------------------------------------------------------------------------------------------------