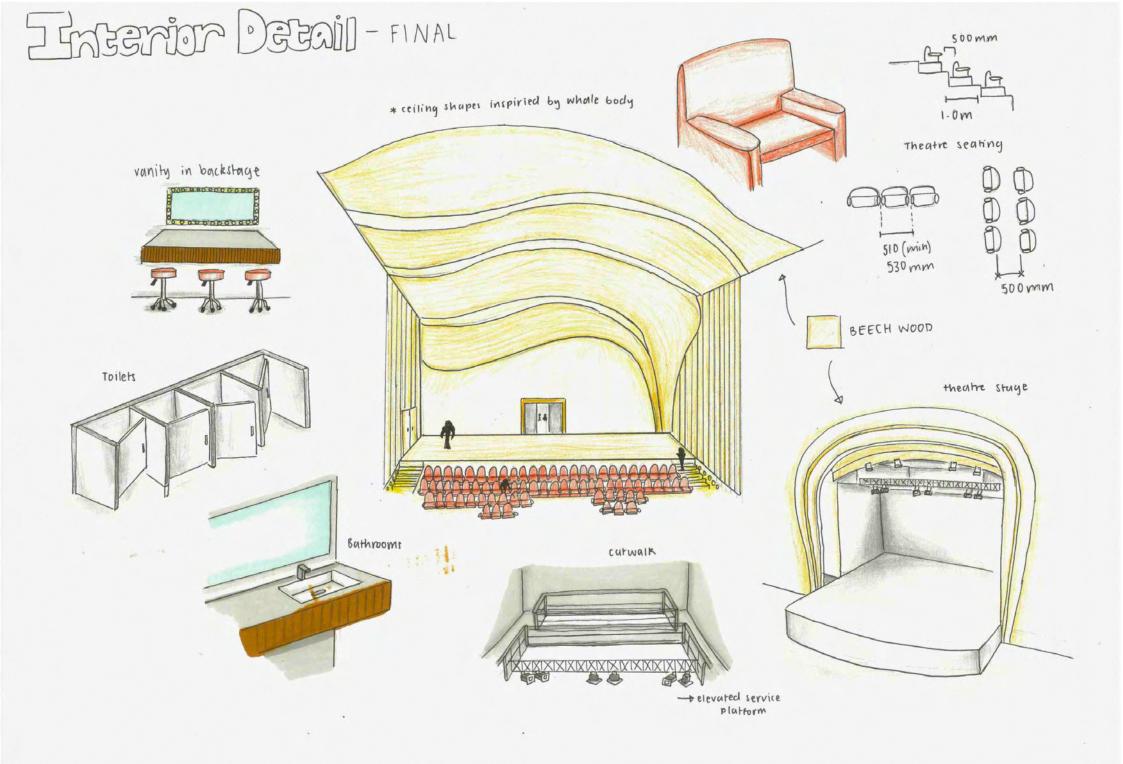

#### Versatility

To provide a range or areas and facilities for a range or uses, including nightlife and busines lunches

To design an event centre for wynyard quarter. This building must include

o a theatre