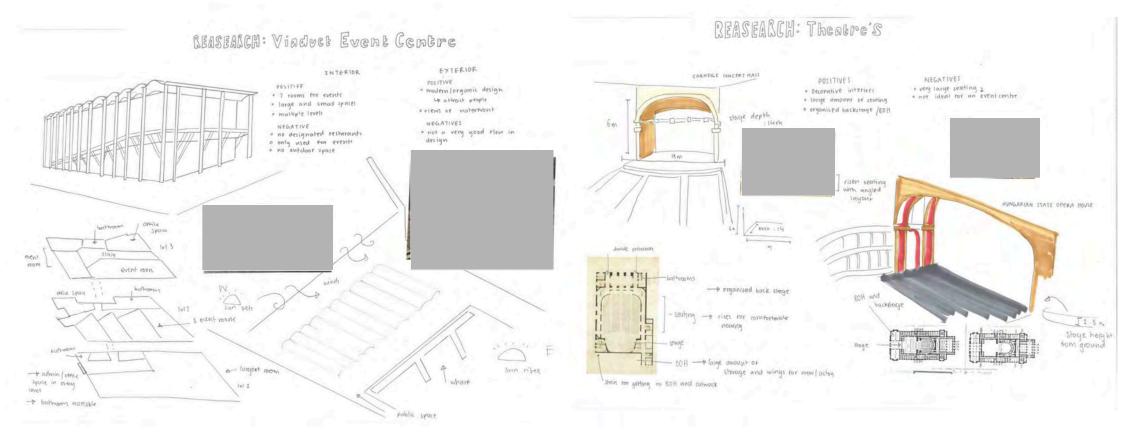

### REQUIREMENTS

is well - equipped - Able to accommodate a variety of events

- high quality sound, lighting and storging equipment

- Back stage, storage, diessing rooms ete -. Enteries

-b a resturant that calers for both brunch and dinner

-> a large number of seating

-> a well-equipped kitchen and employee space

Bar

-> an outdoor bar with waterfront views

- live music and entertainment

Foyer Bathrooms -+ a suitable amount or -> a grand foyer on

public restrooms -> accessible

Flow of interior to exterior considering toot traffic Lo how can my building attract people ? Accessibility Lo Access both within my building and around

IMP0? keeping store away nom the main p THINGS TO areas CONSIDER

#### Versatility

To provide a range or areas and facilities for a range or uses, including nightlife and busines lunches

To design an event centre for wynyard quarter. This building must include

o a theatre

o a resturant

a outdoor bar

- · storage and back of house
- · hypical amenibies

public entertainment. In this case, wynyard Quarter has become less compatible for the publics wants and needs. I want to revitalise