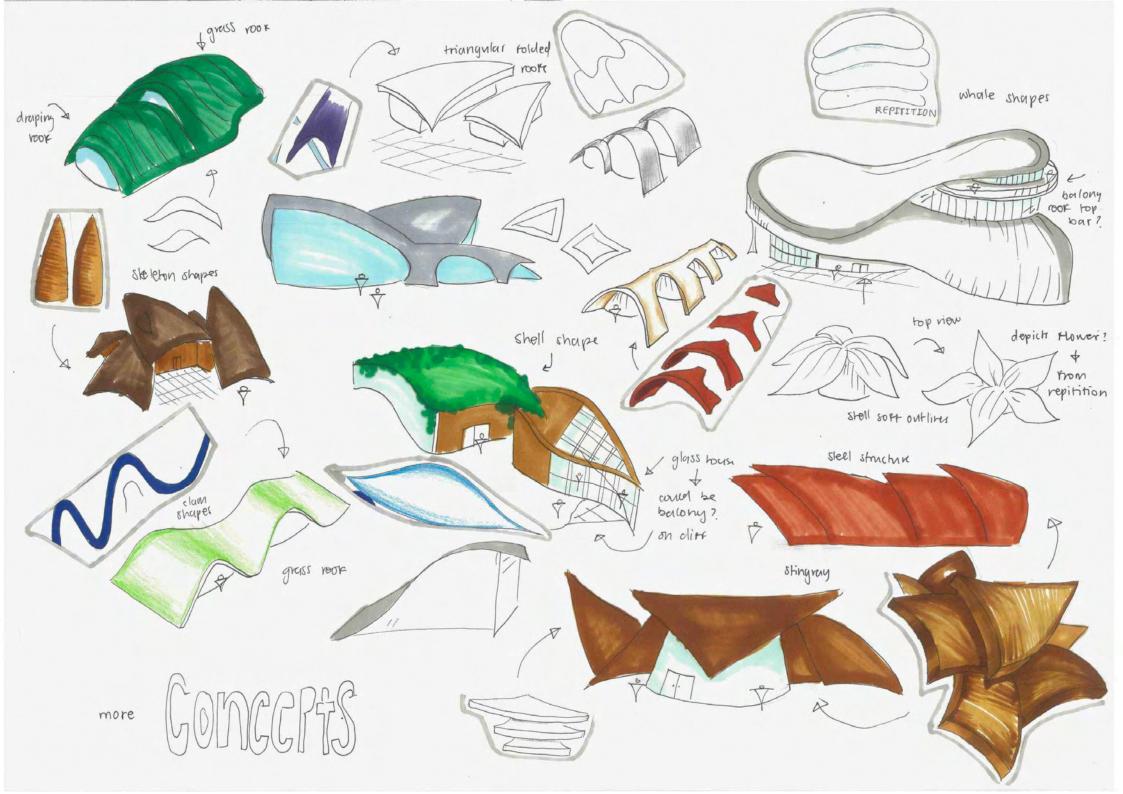

No part of the candidate's evidence in this exemplar material may be presented in an external assessment for the purpose of gaining an NZQA qualification or award.



# **Level 3 Design and Visual Communication 2024**

## 91627 Initiate design ideas through exploration























### REQUIREMENTS



is well - equipped - Able to accommodate a variety of events

- high quality sound, lighting and storging equipment

- Back stage, storage, diessing rooms ete -. Enteries

-b a resturant that calers for both brunch and dinner

-> a large number of seating

-> a well-equipped kitchen and employee space

Bar

-> an outdoor bar with waterfront views

- live music and entertainment

Foyer Bathrooms -+ a suitable amount or -> a grand foyer on

public restrooms -> accessible



Flow of interior to exterior considering toot traffic Lo how can my building attract people ? Accessibility Lo Access both within my building and around

IMP0? keeping store away nom the main p THINGS TO areas CONSIDER

I want my space to add a new touch to hygnyany

amarter and Eleverte

the watermo