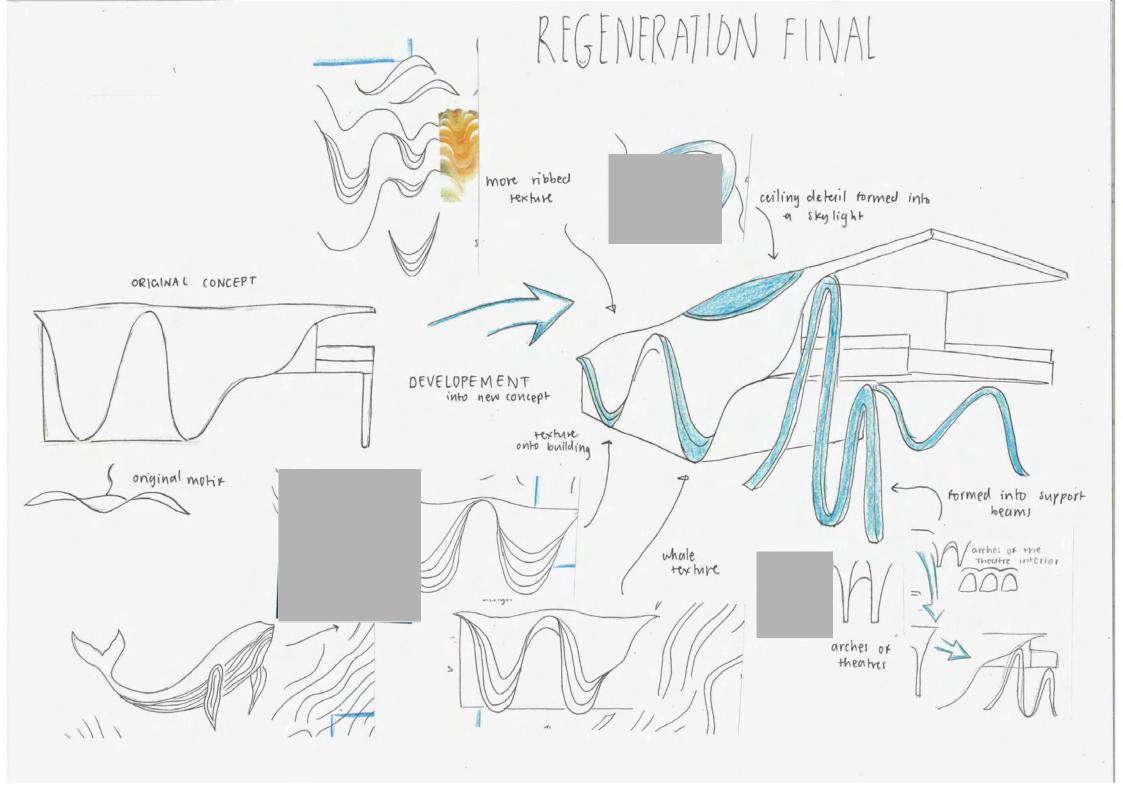

I want my space to add a new touch to hygnyany

amarter and Eleverte

the watermont

sizing and height LA must be appropriate for site and customer use

> Flow between Sporcer

Reinvenation

To bring Wynyard Quarter back to life while making it a popular destination